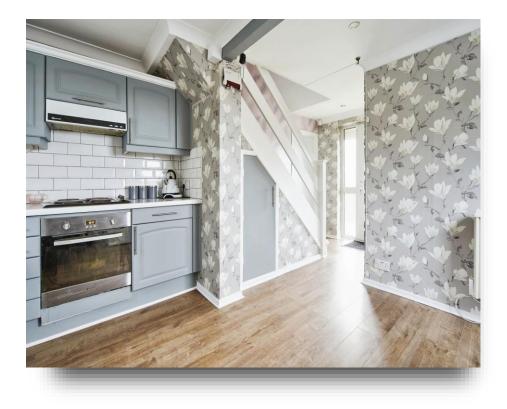

An attractive, low maintenance front garden that showcases panoramic views across Saltaire and beyond is this appealing two bedroom semi detached residence. Internally the property comprises: entrance hall, kitchen dining area, lounge, two first floor bedrooms, shower room and separate W.C. Well kept gardens to the front and rear with on street parking. uPVC double glazing & electric heating.\*\*\* £150,000 - £160,000 \*\*\* Energy Rating: E

#### **Entrance Hall**

**Kitchen / Dining Area** 12' 8" x 12' (3.86m x 3.66m)

**Lounge** 17' 11" x 9' 11" ( 5.46m x 3.02m )

**First Floor Landing** 

**Bedroom One** 17' 11" x 9' 10" ( 5.46m x 3.00m )

**Bedroom Two** 12' 2" x 8' 10" ( 3.71m x 2.69m )