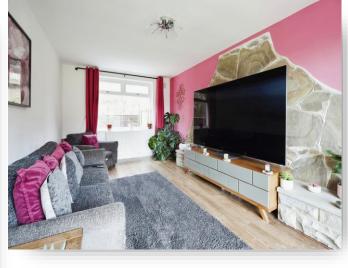

#### **Entrance Hall**

**Kitchen / Dining Area** 12' 8" x 12' (3.86m x 3.66m)

**Lounge** 17' 11" x 9' 11" ( 5.46m x 3.02m )

**First Floor Landing** 

**Bedroom One** 17' 11" x 9' 10" ( 5.46m x 3.00m )

**Bedroom Two** 12' 2" x 8' 10" ( 3.71m x 2.69m )