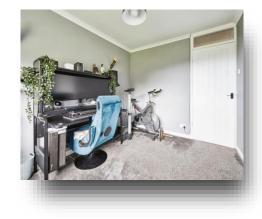

#### **Entrance Hall**

**Kitchen / Dining Area** 12' 8" x 12' (3.86m x 3.66m)

**Lounge** 17' 11" x 9' 11" ( 5.46m x 3.02m )

**First Floor Landing** 

**Bedroom One** 17' 11" x 9' 10" ( 5.46m x 3.00m )

**Bedroom Two** 12' 2" x 8' 10" ( 3.71m x 2.69m )