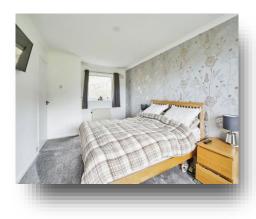

#### **Entrance Hall**

**Kitchen / Dining Area** 12' 8" x 12' (3.86m x 3.66m)

**Lounge** 17' 11" x 9' 11" ( 5.46m x 3.02m )

**First Floor Landing** 

**Bedroom One** 17' 11" x 9' 10" ( 5.46m x 3.00m )

**Bedroom Two** 12' 2" x 8' 10" ( 3.71m x 2.69m )