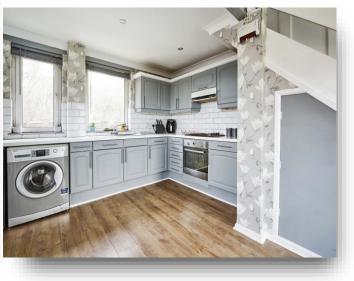

#### **Entrance Hall**

**Kitchen / Dining Area** 12' 8" x 12' (3.86m x 3.66m)

**Lounge** 17' 11" x 9' 11" ( 5.46m x 3.02m )

**First Floor Landing** 

**Bedroom One** 17' 11" x 9' 10" ( 5.46m x 3.00m )

**Bedroom Two** 12' 2" x 8' 10" ( 3.71m x 2.69m )