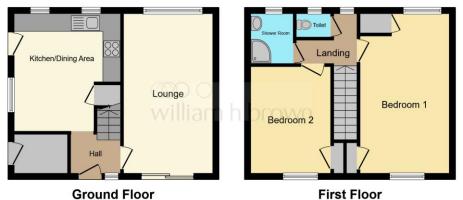

This floorplan is for illustrative purposes only and is not drawn to scale. Measurements, floor-areas, openings and orientations are approximate. They should not be relied upon for any purpose and do not form any part of an agreement. No liability is taken for any error or mis-statement. All parties must rely on their own inspections.

#### **Entrance Hall**

**Kitchen / Dining Area** 12' 8" x 12' (3.86m x 3.66m)

**Lounge** 17' 11" x 9' 11" ( 5.46m x 3.02m )

**First Floor Landing** 

**Bedroom One** 17' 11" x 9' 10" ( 5.46m x 3.00m )

**Bedroom Two** 12' 2" x 8' 10" ( 3.71m x 2.69m )