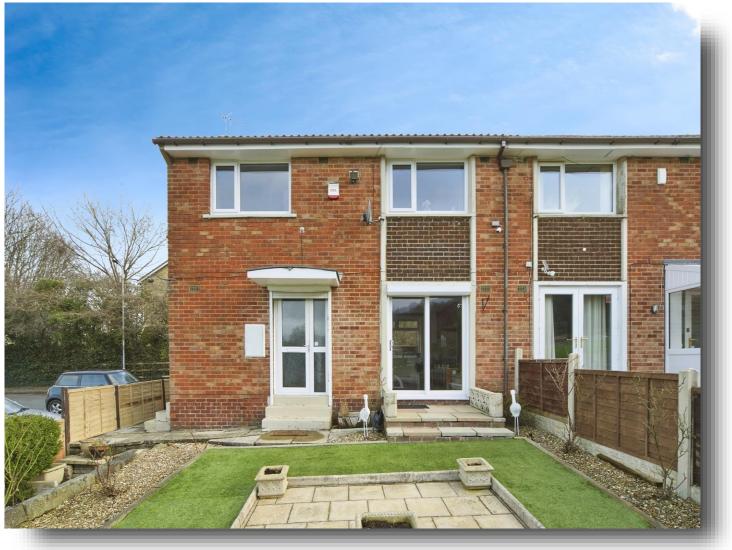

# **Brow Foot, Shipley**

attractive, low maintenance front garden that showcases panoramic views across Saltaire and beyond is this appealing two bedroom semi detached residence. uPVC double glazing & electric heating.\*\*\* £150,000 - £160,000 \*\*\* Energy Rating: E

An attractive, low maintenance front garden that showcases panoramic views across Saltaire and beyond is this appealing two bedroom semi detached residence. Internally the property comprises: entrance hall, kitchen dining area, lounge, two first floor bedrooms, shower room and separate W.C. Well kept gardens to the front and rear with on street parking. uPVC double glazing & electric heating.\*\*\* £150,000 - £160,000 \*\*\* Energy Rating: E

## **Brow Foot, Shipley**

- Well presented throughout
- Two bedroom semi detached
- Ideal for a first time buyer
- Ready to move straight into
- Enclosed gardens

Tenure: Freehold EPC Rating: E