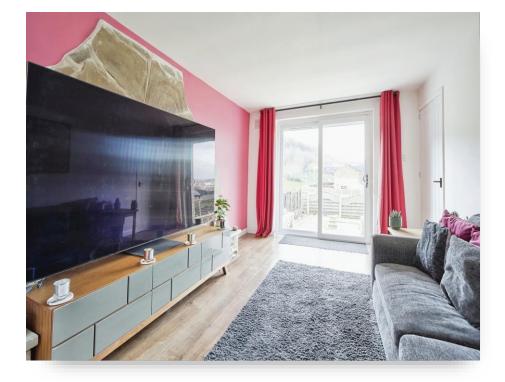

#### **Entrance Hall**

**Kitchen / Dining Area** 12' 8" x 12' (3.86m x 3.66m)

**Lounge** 17' 11" x 9' 11" ( 5.46m x 3.02m )

**First Floor Landing** 

**Bedroom One** 17' 11" x 9' 10" ( 5.46m x 3.00m )

**Bedroom Two** 12' 2" x 8' 10" ( 3.71m x 2.69m )