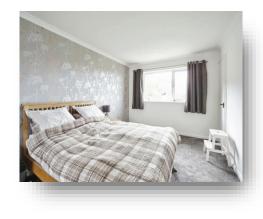

#### **Entrance Hall**

**Kitchen / Dining Area** 12' 8" x 12' (3.86m x 3.66m)

**Lounge** 17' 11" x 9' 11" ( 5.46m x 3.02m )

**First Floor Landing** 

**Bedroom One** 17' 11" x 9' 10" ( 5.46m x 3.00m )

**Bedroom Two** 12' 2" x 8' 10" ( 3.71m x 2.69m )