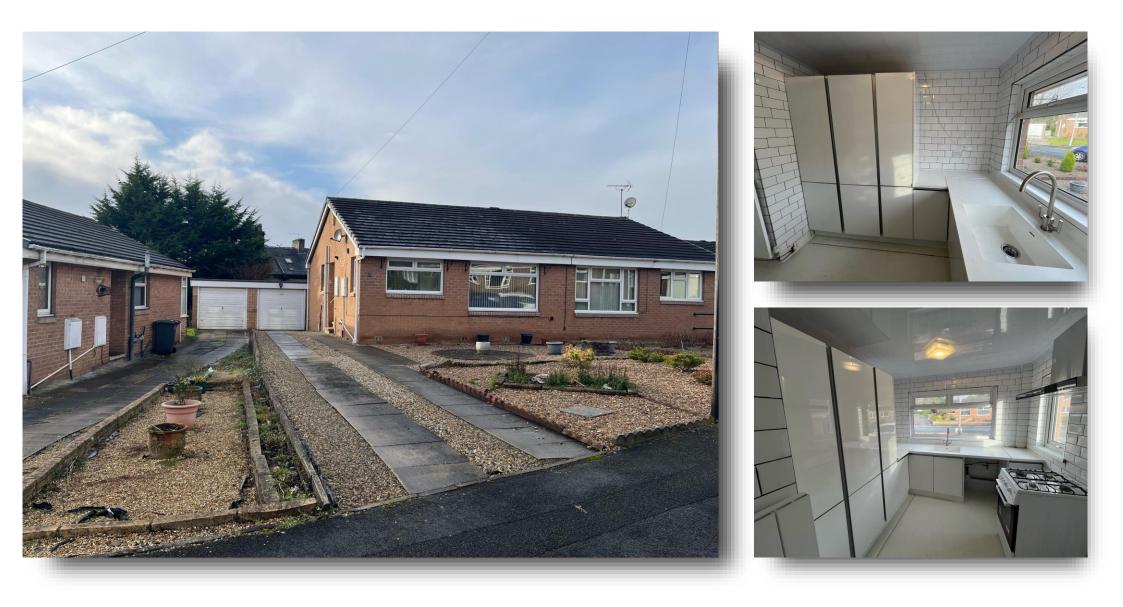

## Harland Close, Bradford

CASH BUYERS ONLY!! Available with no upper chain. Located in a cul-de-sac position is this two bedroom semi detached true bungalow. Externally the property has driveway off street parking with low maintenance gardens to the front and rear. uPVC double glazing & gas central heating. Energy Rating: C

#### Kitchen

10' 8" x 8' 8" ( 3.25m x 2.64m ) A range of high gloss wall and base units with complementary work tops, ceramic sink with mixer tap. Connection for a gas cooker and plumbing for a washing machine. uPVC double glazed window and central heating radiator.

#### Exterior

Driveway parking leads to a single detached garage alongside a low maintenance pebbled garden to the front with an enclosed paved patio and pebbled area to the rear.