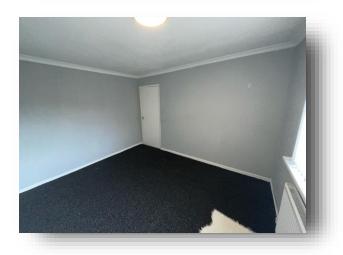

#### **Living Room**

17' 7"  $\stackrel{\mbox{x}}{x}$  10' 5" ( 5.36m x 3.17m ) uPVC double glazed window and central heating radiator with tiled flooring.