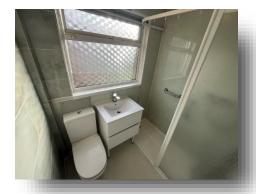

#### **Shower Room**

A white three piece suite comprising of a double walk in shower unit, low flush W.C and wash hand basin inset into a vanity unit. Tiled walls, uPVC double glazed frosted glass window and heated towel rail.