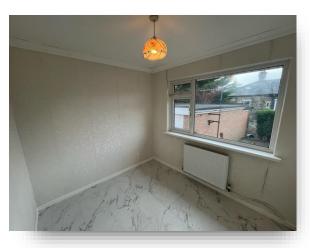

#### **Bedroom One**

11' 9" x 10' 5" (  $3.58m\ x\ 3.17m$  ) uPVC double glazed window and central heating radiator.