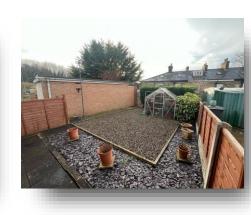

#### Exterior

Driveway parking leads to a single detached garage alongside a low maintenance pebbled garden to the front with an enclosed paved patio and pebbled area to the rear.

#### **Agents Note**

We have been made aware by the current seller the property has Japanese Knotweed with the boundary of the property, this can be located in the rear garden. Any interested parties must make their own enquiries before proceeding.