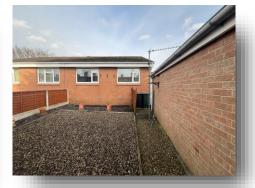

#### Exterior

Driveway parking leads to a single detached garage alongside a low maintenance pebbled garden to the front with an enclosed paved patio and pebbled area to the rear.