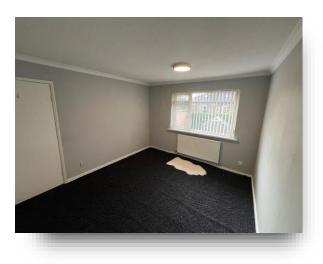

#### **Bedroom Two**

 $8^{\prime}$  9" x 7' 9" ( 2.67m x 2.36m ) uPVC double glazed window and central heating radiator.