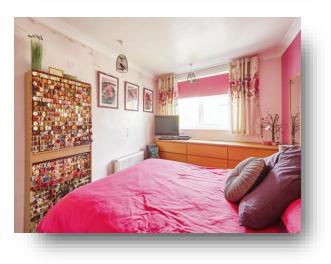

#### **Bedroom One**

13' 7" x 10' 10" ( $4.14m \times 3.30m$ ) Bedroom one has fitted wardrobes, a central heating radiator and a double glazed window to the front.

#### **Bedroom Two**

12' 9" x 8' 11" (  $3.89m\ x\ 2.72m$  ) Bedroom two has fitted wardrobes, a central heating radiator and a double glazed window to the rear.

#### **Bedroom Three**

9' 7" x 8' 6" (  $2.92m\ x\ 2.59m$  ) Bedroom three has a central heating radiator and a double glazed window to the rear.