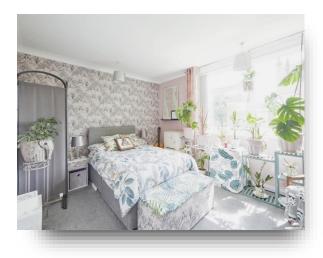

#### **Bedroom One**

13' 7" x 10' 10" ( $4.14m \times 3.30m$ ) Bedroom one has fitted wardrobes, a central heating radiator and a double glazed window to the front.

#### **Bedroom Two**

12' 9" x 8' 11" (  $3.89m\ x\ 2.72m$  ) Bedroom two has fitted wardrobes, a central heating radiator and a double glazed window to the rear.

#### **Bedroom Three**

9' 7" x 8' 6" (  $2.92m\ x\ 2.59m$  ) Bedroom three has a central heating radiator and a double glazed window to the rear.