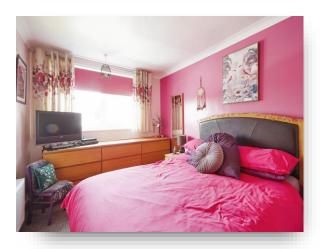

#### **Bedroom One**

13' 7" x 10' 10" ( $4.14m \times 3.30m$ ) Bedroom one has fitted wardrobes, a central heating radiator and a double glazed window to the front.

#### **Bedroom Two**

12' 9" x 8' 11" (  $3.89m\ x\ 2.72m$  ) Bedroom two has fitted wardrobes, a central heating radiator and a double glazed window to the rear.

#### **Bedroom Three**

9' 7" x 8' 6" (  $2.92m\ x\ 2.59m$  ) Bedroom three has a central heating radiator and a double glazed window to the rear.