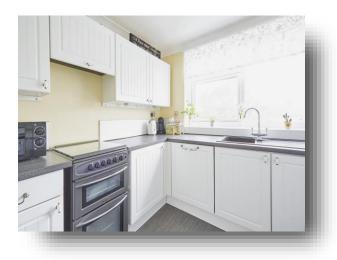

#### Kitchen

9' 3" x 9' 6" ( 2.82m x 2.90m ) A range of wall and base units with complementary work tops, ceramic sink with drainer and mixer tap. Connection for an electric oven, integral fridge freezer and dishwasher. A uPVC double glazed window.