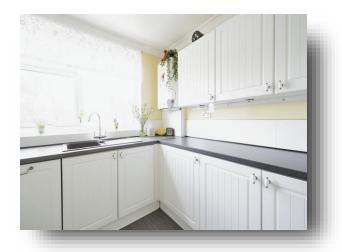

#### Kitchen

9' 3" x 9' 6" ( 2.82m x 2.90m ) A range of wall and base units with complementary work tops, ceramic sink with drainer and mixer tap. Connection for an electric oven, integral fridge freezer and dishwasher. A uPVC double glazed window.