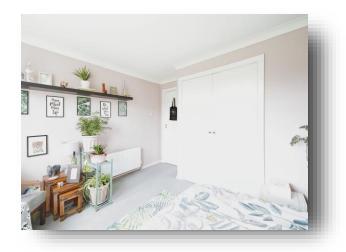

#### **Bedroom One**

13' 7" x 10' 10" ( $4.14m \times 3.30m$ ) Bedroom one has fitted wardrobes, a central heating radiator and a double glazed window to the front.

#### **Bedroom Two**

12' 9" x 8' 11" (  $3.89m\ x\ 2.72m$  ) Bedroom two has fitted wardrobes, a central heating radiator and a double glazed window to the rear.

#### **Bedroom Three**

9' 7" x 8' 6" (  $2.92m\ x\ 2.59m$  ) Bedroom three has a central heating radiator and a double glazed window to the rear.