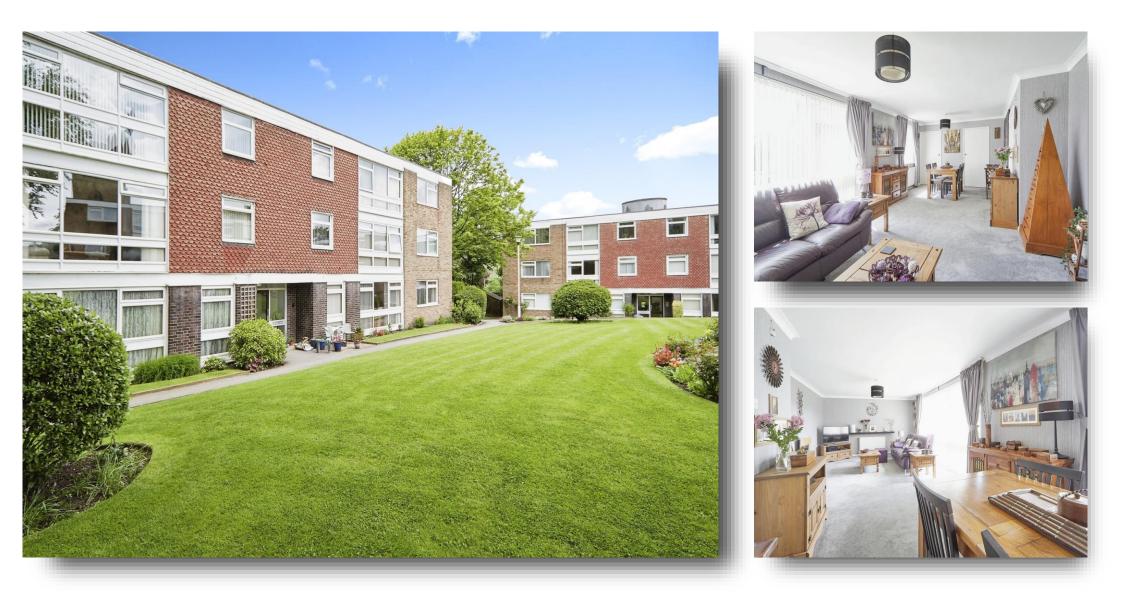

## Petersgarth Moorhead Lane, Shipley

Within walking distance to Saltaire high street and close to local transport links and amenities. Located in a popular residential location is this well presented three bedroom top floor apartment with well maintained communal gardens.\*\*OFFERS IN THE REGION OF £170,000\*\*

#### Lounge

26' 6" x 12' 10" (8.08m x 3.91m) An impressive 26 ft room with a wall mounted electric fire, central heating radiator and two double glazed windows to the front. Two storage cupboards accessed from the living room.

#### Exterior

Communal gardens and parking spaces.