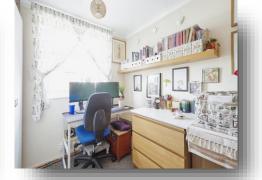

#### Kitchen

9' 3" x 9' 6" ( 2.82m x 2.90m ) A range of wall and base units with complementary work tops, ceramic sink with drainer and mixer tap. Connection for an electric oven, integral fridge freezer and dishwasher. A uPVC double glazed window.