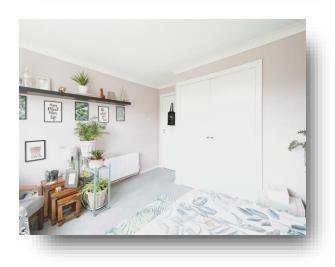

#### **Bedroom One**

13' 7" x 10' 10" ( $4.14m \times 3.30m$ ) Bedroom one has fitted wardrobes, a central heating radiator and a double glazed window to the front.

#### **Bedroom Two**

12' 9" x 8' 11" (  $3.89m\ x\ 2.72m$  ) Bedroom two has fitted wardrobes, a central heating radiator and a double glazed window to the rear.

#### **Bedroom Three**

9' 7" x 8' 6" (  $2.92m\ x\ 2.59m$  ) Bedroom three has a central heating radiator and a double glazed window to the rear.