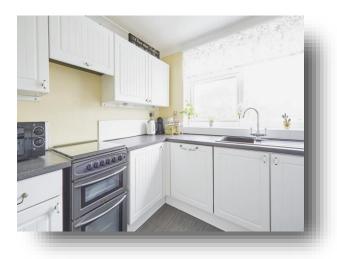

#### Kitchen

9' 3" x 9' 6" ( 2.82m x 2.90m ) A range of wall and base units with complementary work tops, ceramic sink with drainer and mixer tap. Connection for an electric oven, integral fridge freezer and dishwasher. A uPVC double glazed window.