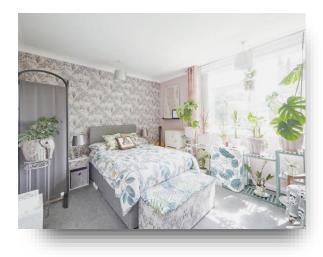

#### **Bedroom Two**

12' 9" x 8' 11" (  $3.89m\ x\ 2.72m$  ) Bedroom two has fitted wardrobes, a central heating radiator and a double glazed window to the rear.