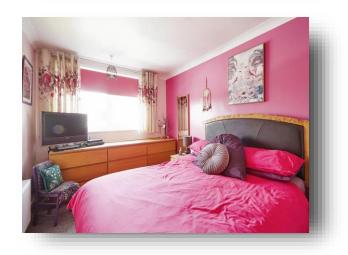

#### **Bedroom One**

13' 7" x 10' 10" ( $4.14m \times 3.30m$ ) Bedroom one has fitted wardrobes, a central heating radiator and a double glazed window to the front.