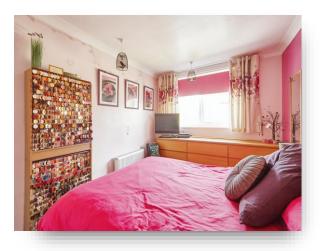

#### **Bedroom Three**

9' 7" x 8' 6" (  $2.92m\ x\ 2.59m$  ) Bedroom three has a central heating radiator and a double glazed window to the rear.