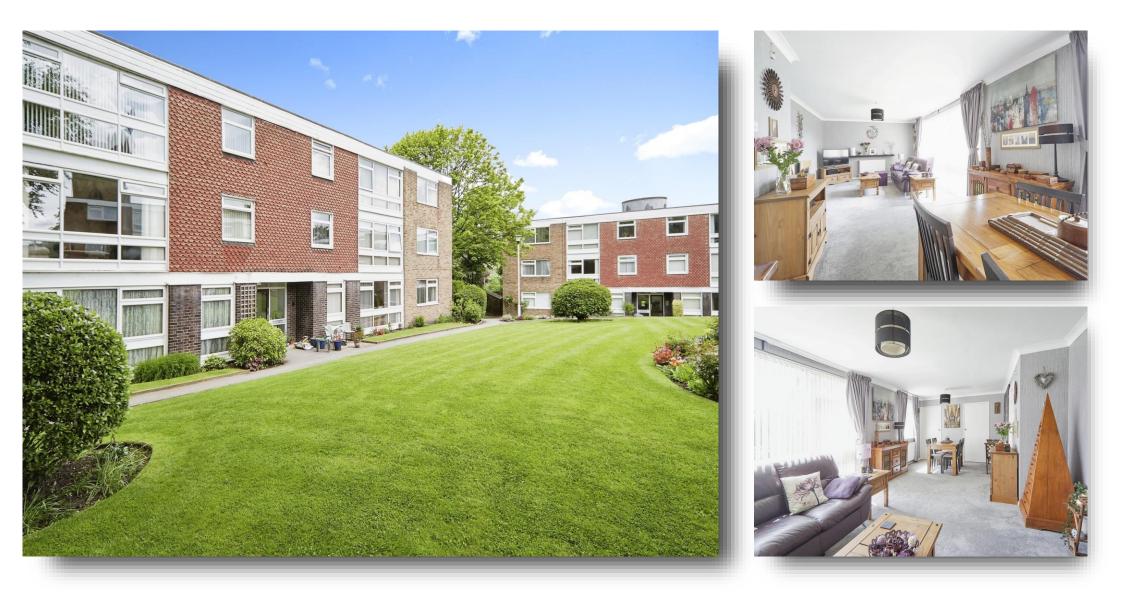

# Petersgarth Moorhead Lane, Shipley

Within walking distance to Saltaire high street and close to local transport links and amenities. Located in a popular residential location is this well presented three bedroom top floor apartment with well maintained communal gardens.\*\*OFFERS IN THE REGION OF £170,000\*\*

#### Lounge

26' 6" x 12' 10" (8.08m x 3.91m) An impressive 26 ft room with a wall mounted electric fire, central heating radiator and two double glazed windows to the front. Two storage cupboards accessed from the living room.

#### Exterior

Communal gardens and parking spaces.