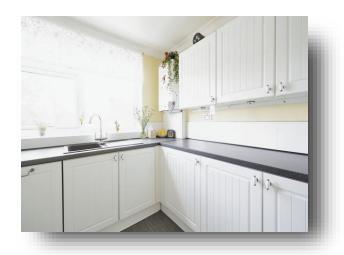

#### Kitchen

9' 3" x 9' 6" ( 2.82m x 2.90m ) A range of wall and base units with complementary work tops, ceramic sink with drainer and mixer tap. Connection for an electric oven, integral fridge freezer and dishwasher. A uPVC double glazed window.