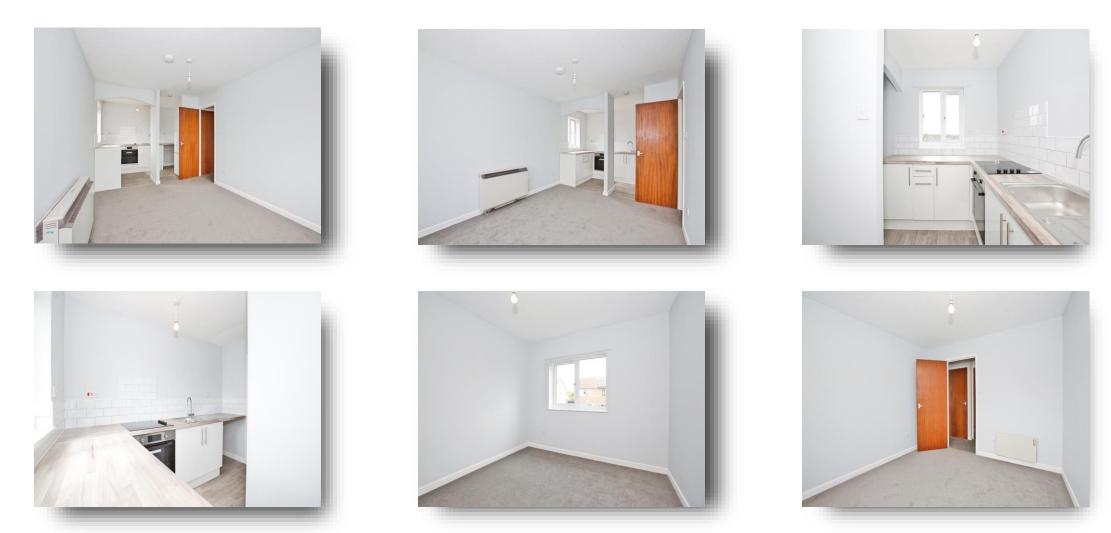

#### **Apartment Entrance**

Secure door to the front. Airing cupboard. Access to the loft space. Doors opening into:

#### Kitchen

9' 2" x 5' 8" (2.79m x 1.73m) Double glazed window to the side. A range of fitted base and drawer units with work surface over and complementary tiled surround. Single bowl stainless steel sink and drainer with mixer tap. Integrated electric hob with oven below. Plumbing for washing machine. Space for fridge/freezer. Panty cupboard.

#### Bedroom

10' 6" x 9' 2" (  $3.20m \times 2.79m$  ) Double glazed window to the front. Space for free standing furniture. Storage heater.

#### Bathroom

Suite comprising enclosed bath with electric shower over. Wash hand basin. WC. Extractor fan.