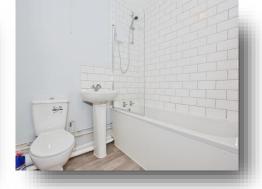

#### Bathroom

Suite comprising enclosed bath with electric shower over. Wash hand basin. WC. Extractor fan.