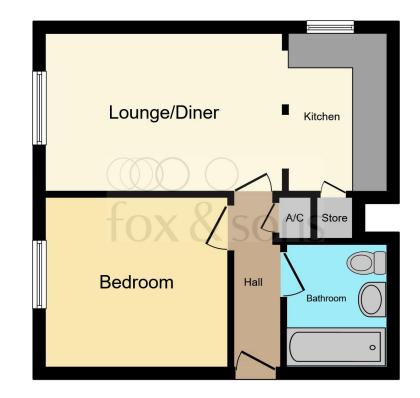

#### Outside

Externally the property benefits from an allocated parking space and use of the communal gardens.

This floor plan is for illustrative purposes only. It is not drawn to scale. Any measurements, floor areas (including any total floor area), openings and orientation are approximate. No details are guaranteed, they cannot be relied upon for any purpose and they do not form part of any agreement. No liability is taken for any error, ornission or misstatement. A party must rely upon its own inspection(s). Powered by www.focalagent.com