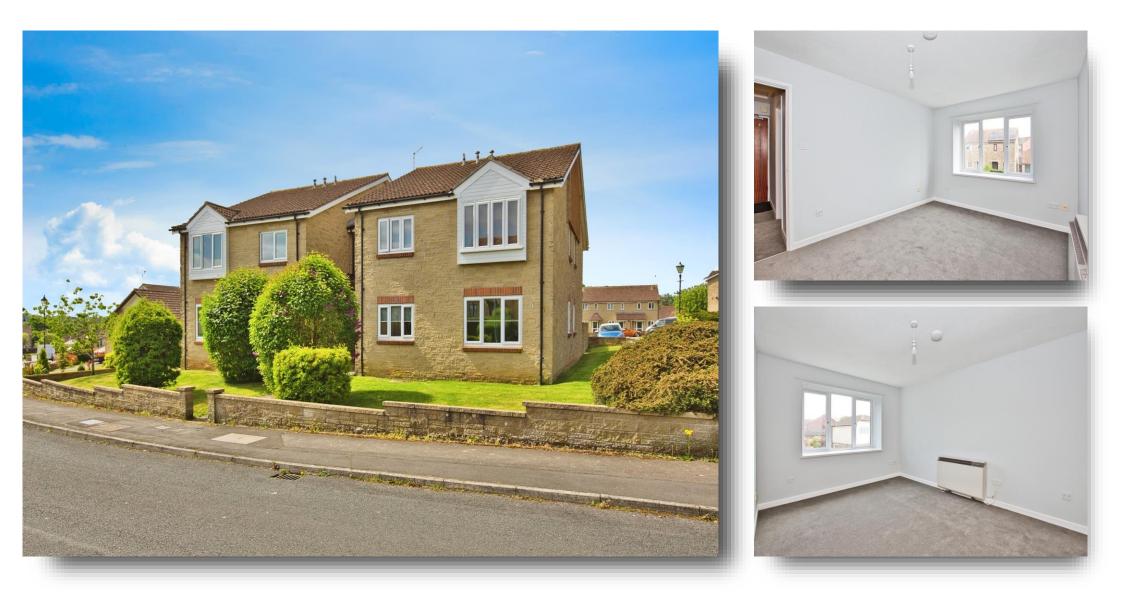

## The Toose, Yeovil

A one bedroom first floor apartment, situated in the desirable Abbey Manor Development, within close proximity to many local amenities. The accommodation is presented in excellent decorative order throughout and boasts a wealth of space and natural light.

#### **Communal Entrance**

Stairs rising to all floors. The apartment can be found on the first floor.

#### Lounge/ Diner

13' 7" x 9' 2" ( 4.14m x 2.79m ) Double glazed window to the front. Aerial point. Storage heater. Opening into:

#### Bedroom

10' 6" x 9' 2" (  $3.20m \times 2.79m$  ) Double glazed window to the front. Space for free standing furniture. Storage heater.