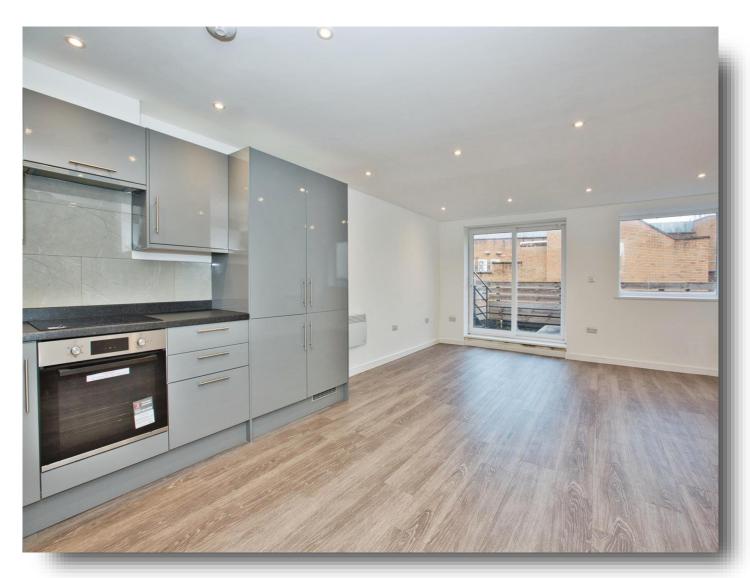

### **Living Accommodation**

24' 6" x 14' 4" ( 7.47m x 4.37m )

A lovely light and spacious room with double glazed window to the rear and double glazed patio doors to the rear opening onto a roof terrace. The kitchen area offers a range of wall and base units with work surface over and complementary tiled surround. Single bowl stainless steel sink and drainer with mixer tap. Integrated electric hob with cooker hood over and electric oven below. Integrated fridge/freezer. Washing machine. Storage cupboard. Inset spotlights to the ceiling. Two electric heaters.