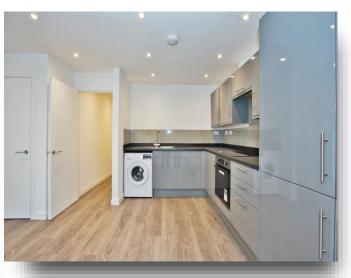

### **Living Accommodation**

24' 6" x 14' 4" ( 7.47m x 4.37m )

A lovely light and spacious room with double glazed window to the rear and double glazed patio doors to the rear opening onto a roof terrace. The kitchen area offers a range of wall and base units with work surface over and complementary tiled surround. Single bowl stainless steel sink and drainer with mixer tap. Integrated electric hob with cooker hood over and electric oven below. Integrated fridge/freezer. Washing machine. Storage cupboard. Inset spotlights to the ceiling. Two electric heaters.