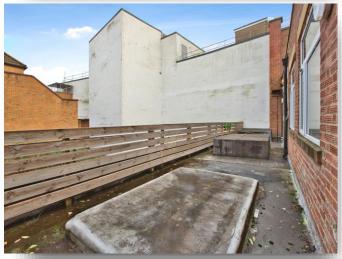

### **Living Accommodation**

24' 6" x 14' 4" ( 7.47m x 4.37m )

A lovely light and spacious room with double glazed window to the rear and double glazed patio doors to the rear opening onto a roof terrace. The kitchen area offers a range of wall and base units with work surface over and complementary tiled surround. Single bowl stainless steel sink and drainer with mixer tap. Integrated electric hob with cooker hood over and electric oven below. Integrated fridge/freezer. Washing machine. Storage cupboard. Inset spotlights to the ceiling. Two electric heaters.