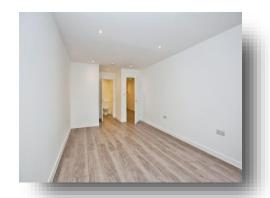

#### **Bedroom One**

16' 9" x 9' 9" ( 5.11m x 2.97m )

Double glazed window to the front. Airing cupboard. Space for free standing furniture. Inset spotlights to the ceiling. Electric heater. Door opening into: