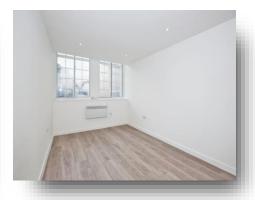

# Flat 1 Middle Street, Yeovil

A recently refurbished two bedroom first floor apartment, situated in the heart of Yeovil Town Centre and offered for sale with no onward chain. The accommodation is presented in excellent decorative order throughout and boasting a wealth of space and natural light.

### **Living Accommodation**

24' 6" x 14' 4" ( 7.47m x 4.37m )

A lovely light and spacious room with double glazed window to the rear and double glazed patio doors to the rear opening onto a roof terrace. The kitchen area offers a range of wall and base units with work surface over and complementary tiled surround. Single bowl stainless steel sink and drainer with mixer tap. Integrated electric hob with cooker hood over and electric oven below. Integrated fridge/freezer. Washing machine. Storage cupboard. Inset spotlights to the ceiling. Two electric heaters.