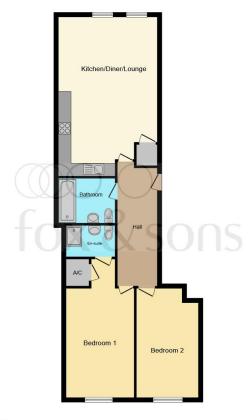

#### **Bathroom**

Suite comprising enclosed bath with mixer tap and shower over. Wash hand basin inset to vanity unit. WC. Extractor fan. Inset spotlights to the ceiling.

Total floor area 90.4 sq.m. (973 sq.ft.) approx

This floor plan is for illustrative purposes only. It is not drawn to scale. Any measurements, floor areas (including any total floor area), openings and orientation are approximate. No details are guaranteed, they cannot be relied upon for any purpose and they do not form part of any agreement. No liability is taken for any error, omission or misstatement. A party must rely upon its own inspection(s). Powered by www.focalagent.com