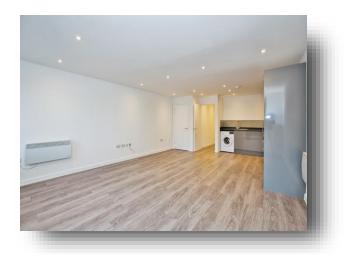

### **Living Accommodation**

24' 6" x 14' 4" ( 7.47m x 4.37m )

A lovely light and spacious room with double glazed window to the rear and double glazed patio doors to the rear opening onto a roof terrace. The kitchen area offers a range of wall and base units with work surface over and complementary tiled surround. Single bowl stainless steel sink and drainer with mixer tap. Integrated electric hob with cooker hood over and electric oven below. Integrated fridge/freezer. Washing machine. Storage cupboard. Inset spotlights to the ceiling. Two electric heaters.