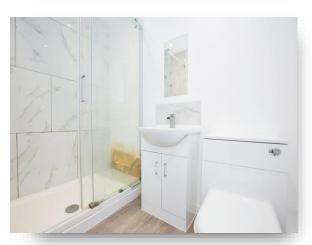

#### **En Suite**

Suite comprising enclosed shower cubicle, wash hand basin inset to vanity unit and WC. Inset spotlights to the ceiling. Extractor fan.