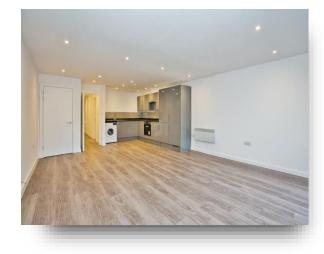

### **Living Accommodation**

24' 6" x 14' 4" ( 7.47m x 4.37m )

A lovely light and spacious room with double glazed window to the rear and double glazed patio doors to the rear opening onto a roof terrace. The kitchen area offers a range of wall and base units with work surface over and complementary tiled surround. Single bowl stainless steel sink and drainer with mixer tap. Integrated electric hob with cooker hood over and electric oven below. Integrated fridge/freezer. Washing machine. Storage cupboard. Inset spotlights to the ceiling. Two electric heaters.