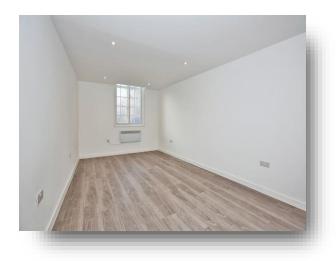

#### **Bedroom One**

16' 9" x 9' 9" ( 5.11m x 2.97m )

Double glazed window to the front. Airing cupboard. Space for free standing furniture. Inset spotlights to the ceiling. Electric heater. Door opening into:

#### **Bedroom Two**

14' 7" x 9' 6" ( 4.45m x 2.90m )

Two double glazed windows to the front. Space for free standing furniture Inset spotlights to the ceiling. Electric heater.