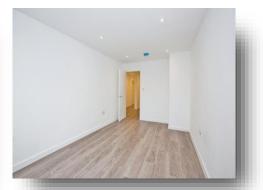

#### **Bedroom Two**

14' 7" x 9' 6" ( 4.45m x 2.90m )

Two double glazed windows to the front. Space for free standing furniture Inset spotlights to the ceiling. Electric heater.