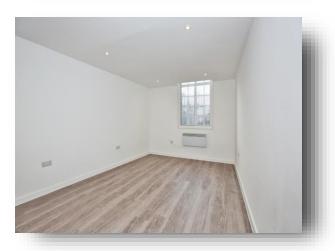

#### **Bedroom One**

16' 9" x 9' 9" ( 5.11m x 2.97m )

Double glazed window to the front. Airing cupboard. Space for free standing furniture. Inset spotlights to the ceiling. Electric heater. Door opening into:

#### **Bedroom Two**

14' 7" x 9' 6" ( 4.45m x 2.90m )

Two double glazed windows to the front. Space for free standing furniture Inset spotlights to the ceiling. Electric heater.