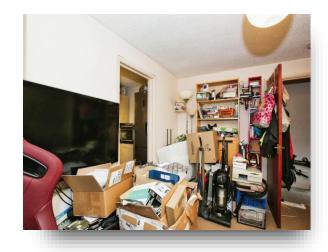

#### Kitchen

9' 8" x 5' 9" ( 2.95m x 1.75m )

Double glazed window. A range of fitted wall and base units with work surface over and complementary tiled surround. Single bowl stainless steel sink and drainer with mixer tap. Integrated electric hob with cooker hood over and electric oven below. Plumbing for washing machine. Space for fridge/freezer. Wall mounted boiler.