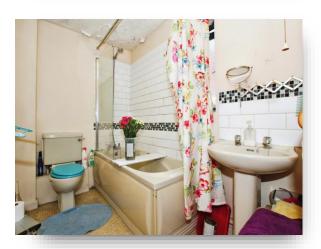

#### **Bathroom**

Double glazed window. Suite comprising enclosed bath with mixer tap and shower attachment. Wash hand basin. WC. Radiator.

Total floor area 36.6 m² (394 sq.ft.) approx

This floor plan is for illustrative purposes only. It is not drawn to scale. Any measurements, floor areas (including any total floor area), openings and orientation are approximate. No details are guaranteed, they cannot be relied upon for any purpose and they do not form part of any agreement. No liability is taken for any error, omission or misstatement. A party must rely upon its own inspection(s). Powered by www.focalagent.com