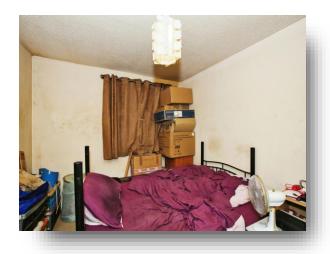

#### **Bedroom**

12' x 8' 8" ( 3.66m x 2.64m )

Double glazed window. Space for free standing furniture. Radiator.