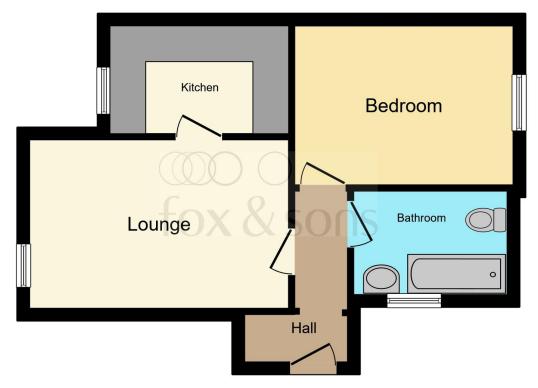

#### **Entrance**

Double glazed door opening into:

#### **Entrance Hall**

Plumbing for tumble dryer. Radiator. Door opening into:

## Lounge

14' 3" x 9' 3" ( 4.34m x 2.82m )

Double glazed window. Aerial point. Radiator. Door opening into:

#### Kitchen

9' 8" x 5' 9" ( 2.95m x 1.75m )

Double glazed window. A range of fitted wall and base units with work surface over and complementary tiled surround. Single bowl stainless steel sink and drainer with mixer tap. Integrated electric hob with cooker hood over and electric oven below. Plumbing for washing machine. Space for fridge/freezer. Wall mounted boiler.

#### **Bedroom**

12' x 8' 8" ( 3.66m x 2.64m )

Double glazed window. Space for free standing furniture. Radiator.

#### **Bathroom**

Double glazed window. Suite comprising enclosed bath with mixer tap and shower attachment. Wash hand basin. WC. Radiator.

Total floor area 36.6 m² (394 sq.ft.) approx

This floor plan is for illustrative purposes only. It is not drawn to scale. Any measurements, floor areas (including any total floor area), openings and orientation are approximate. No details are guaranteed, they cannot be relied upon for any purpose and they do not form part of any agreement. No liability is taken for any error, omission or misstatement. A party must rely upon its own inspection(s). Powered by www.focalagent.com