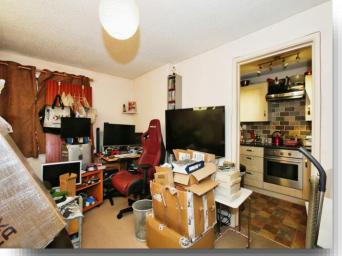

## Lounge

14' 3" x 9' 3" ( 4.34m x 2.82m )

Double glazed window. Aerial point. Radiator. Door opening into: