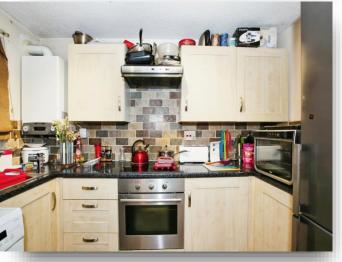

#### Kitchen

9' 8" x 5' 9" ( 2.95m x 1.75m )

Double glazed window. A range of fitted wall and base units with work surface over and complementary tiled surround. Single bowl stainless steel sink and drainer with mixer tap. Integrated electric hob with cooker hood over and electric oven below. Plumbing for washing machine. Space for fridge/freezer. Wall mounted boiler.