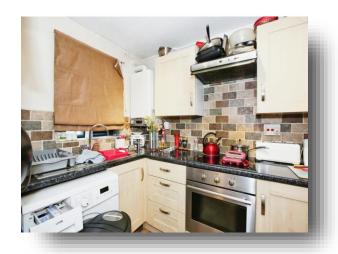

#### Kitchen

9' 8" x 5' 9" ( 2.95m x 1.75m )

Double glazed window. A range of fitted wall and base units with work surface over and complementary tiled surround. Single bowl stainless steel sink and drainer with mixer tap. Integrated electric hob with cooker hood over and electric oven below. Plumbing for washing machine. Space for fridge/freezer. Wall mounted boiler.