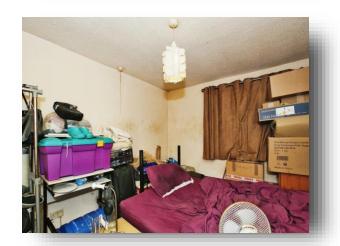

#### **Bedroom**

12' x 8' 8" ( 3.66m x 2.64m )

Double glazed window. Space for free standing furniture. Radiator.