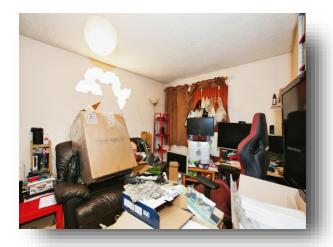

## Lounge

14' 3" x 9' 3" ( 4.34m x 2.82m )

Double glazed window. Aerial point. Radiator. Door opening into: