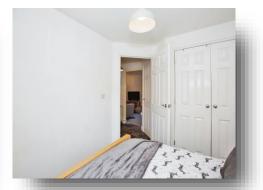

#### **Bedroom**

10' 1" x 9' 3" ( 3.07m x 2.82m )

Double glazed window to the rear. Built in wardrobe. Aerial point. Storage heater.