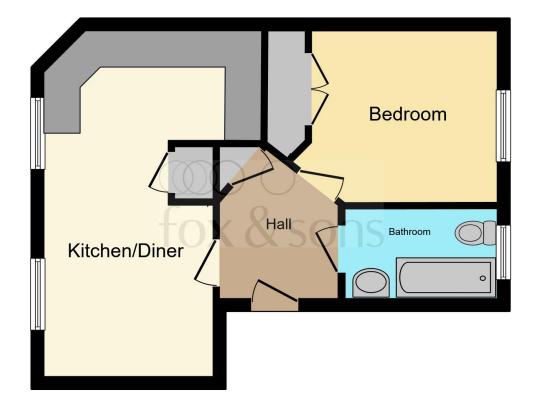

#### **Living Accommodation**

18' 8" x 12' (5.69m x 3.66m)

A lovely light and airy room with two double glazed windows to the front. The kitchen offers a range of fitted wall, base and drawers unit with work surface over and complementary tiled surround. Single bowl stainless steel sink and drainer with mixer tap. Integrated electric hob with cooker hood over and electric oven below. Plumbing for washing machine. Space for fridge/freezer.

Space for dining table and chairs. Storage cupboard. Aerial point. Wall light points. Storage heater.

#### **Bedroom**

10' 1" x 9' 3" ( 3.07m x 2.82m )

Double glazed window to the rear. Built in wardrobe. Aerial point. Storage heater.

#### **Bathroom**

Double glazed window to the rear. Suite comprising enclosed bath with mixer tap and shower attachment, wash hand basin and WC. Extractor fan. Heated towel rail.

#### **Agent Note**

Under the terms of the estate agents act 1979 (section 21) please note that the vendor of this property is an employee of the Connells group.

This floor plan is for illustrative purposes only. It is not drawn to scale. Any measurements, floor areas (including any total floor area), openings and orientation are approximate. No details are guaranteed, they cannot be relied upon for any purpose and they do not form part of any agreement. No liability is taken for any error, omission or misstatement. A party must rely upon its own inspection(s). Powered by www.focalagent.com