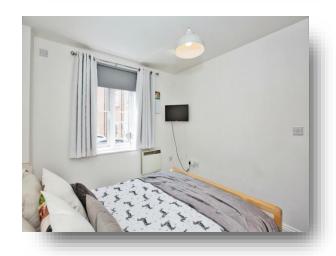

#### **Bedroom**

10' 1" x 9' 3" ( 3.07m x 2.82m )

Double glazed window to the rear. Built in wardrobe. Aerial point. Storage heater.