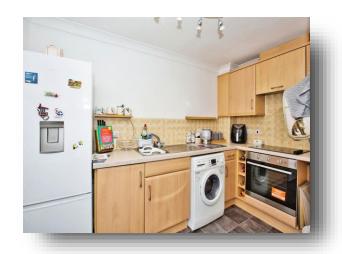

#### **Living Accommodation**

18' 8" x 12' (5.69m x 3.66m)

A lovely light and airy room with two double glazed windows to the front. The kitchen offers a range of fitted wall, base and drawers unit with work surface over and complementary tiled surround. Single bowl stainless steel sink and drainer with mixer tap. Integrated electric hob with cooker hood over and electric oven below. Plumbing for washing machine. Space for fridge/freezer.

Space for dining table and chairs. Storage cupboard. Aerial point. Wall light points. Storage heater.