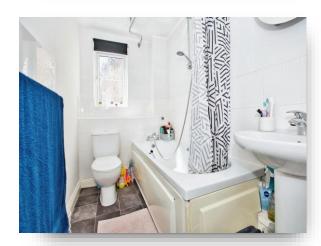

#### **Bathroom**

Double glazed window to the rear. Suite comprising enclosed bath with mixer tap and shower attachment, wash hand basin and WC. Extractor fan. Heated towel rail.