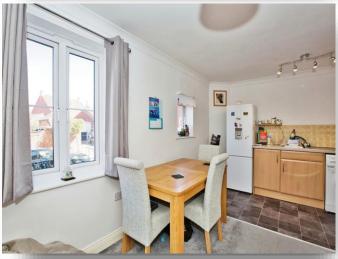

#### **Living Accommodation**

18' 8" x 12' (5.69m x 3.66m)

A lovely light and airy room with two double glazed windows to the front. The kitchen offers a range of fitted wall, base and drawers unit with work surface over and complementary tiled surround. Single bowl stainless steel sink and drainer with mixer tap. Integrated electric hob with cooker hood over and electric oven below. Plumbing for washing machine. Space for fridge/freezer.

Space for dining table and chairs. Storage cupboard. Aerial point. Wall light points. Storage heater.