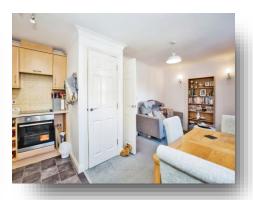

#### **Living Accommodation**

18' 8" x 12' (5.69m x 3.66m)

A lovely light and airy room with two double glazed windows to the front. The kitchen offers a range of fitted wall, base and drawers unit with work surface over and complementary tiled surround. Single bowl stainless steel sink and drainer with mixer tap. Integrated electric hob with cooker hood over and electric oven below. Plumbing for washing machine. Space for fridge/freezer.

Space for dining table and chairs. Storage cupboard. Aerial point. Wall light points. Storage heater.