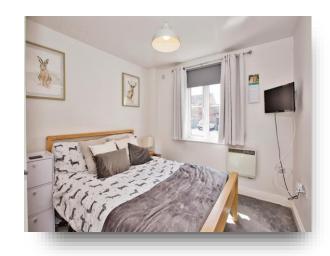

#### **Bedroom**

10' 1" x 9' 3" ( 3.07m x 2.82m )

Double glazed window to the rear. Built in wardrobe. Aerial point. Storage heater.