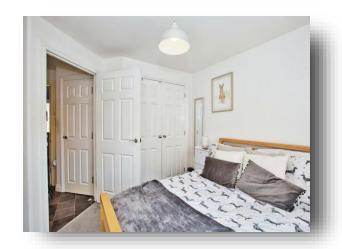

#### **Bedroom**

10' 1" x 9' 3" ( 3.07m x 2.82m )

Double glazed window to the rear. Built in wardrobe. Aerial point. Storage heater.