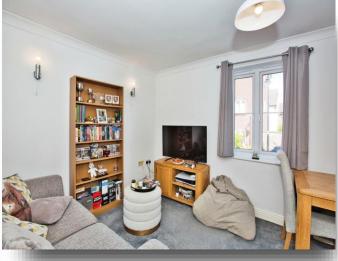

#### **Living Accommodation**

18' 8" x 12' (5.69m x 3.66m)

A lovely light and airy room with two double glazed windows to the front. The kitchen offers a range of fitted wall, base and drawers unit with work surface over and complementary tiled surround. Single bowl stainless steel sink and drainer with mixer tap. Integrated electric hob with cooker hood over and electric oven below. Plumbing for washing machine. Space for fridge/freezer.

Space for dining table and chairs. Storage cupboard. Aerial point. Wall light points. Storage heater.