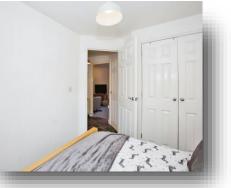

#### Bedroom

10' 1" x 9' 3" (  $3.07m \times 2.82m$  ) Double glazed window to the rear. Built in wardrobe. Aerial point. Storage heater.