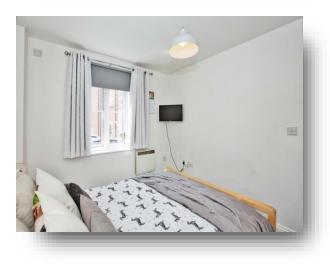

#### Bedroom

10' 1" x 9' 3" (  $3.07m \times 2.82m$  ) Double glazed window to the rear. Built in wardrobe. Aerial point. Storage heater.