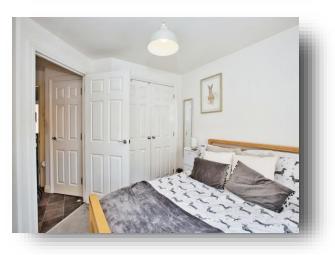

#### Bedroom

10' 1" x 9' 3" (  $3.07m \times 2.82m$  ) Double glazed window to the rear. Built in wardrobe. Aerial point. Storage heater.