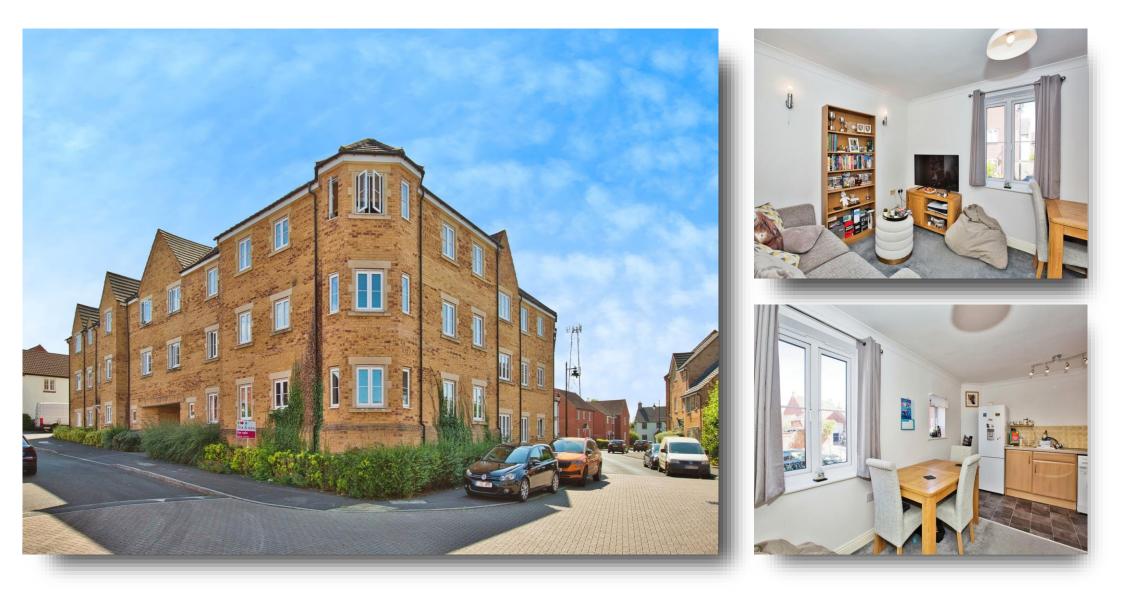

# Monk Barton Close, Yeovil

A one bedroom ground floor apartment, situated on the desirable Abbey Manor Development and within close proximity to many local amenities. The accommodation is presented in excellent decorative order throughout & boasts externally from allocated parking. Ideal first time buy/investment opportunity!

#### **Communal Entrance**

Secure door to the front with telecom entry system. Stairs to all floors. The apartment can be found on the ground floor.

#### 18' 8" x 12' (5.69m x 3.66m)

A lovely light and airy room with two double glazed windows to the front. The kitchen offers a range of fitted wall, base and drawers unit with work surface over and complementary tiled surround. Single bowl stainless steel sink and drainer with mixer tap. Integrated electric hob with cooker hood over and electric oven below. Plumbing for washing machine. Space for fridge/freezer.

Space for dining table and chairs. Storage cupboard. Aerial point. Wall light points. Storage heater.

#### Bedroom

10' 1" x 9' 3" (  $3.07m \times 2.82m$  ) Double glazed window to the rear. Built in wardrobe. Aerial point. Storage heater.

#### Bathroom

Double glazed window to the rear. Suite comprising enclosed bath with mixer tap and shower attachment, wash hand basin and WC. Extractor fan. Heated towel rail.

### Parking

There is one allocated parking space.