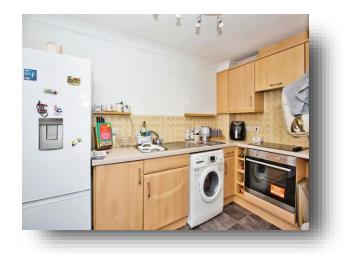

#### 18' 8" x 12' (5.69m x 3.66m)

A lovely light and airy room with two double glazed windows to the front. The kitchen offers a range of fitted wall, base and drawers unit with work surface over and complementary tiled surround. Single bowl stainless steel sink and drainer with mixer tap. Integrated electric hob with cooker hood over and electric oven below. Plumbing for washing machine. Space for fridge/freezer.