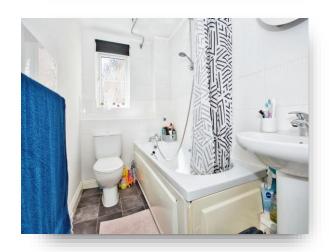

#### Bathroom

Double glazed window to the rear. Suite comprising enclosed bath with mixer tap and shower attachment, wash hand basin and WC. Extractor fan. Heated towel rail.