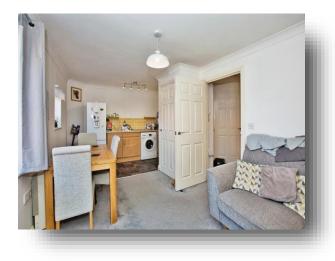

#### **Living Accommodation**

#### 18' 8" x 12' (5.69m x 3.66m)

A lovely light and airy room with two double glazed windows to the front. The kitchen offers a range of fitted wall, base and drawers unit with work surface over and complementary tiled surround. Single bowl stainless steel sink and drainer with mixer tap. Integrated electric hob with cooker hood over and electric oven below. Plumbing for washing machine. Space for fridge/freezer.

Space for dining table and chairs. Storage cupboard. Aerial point. Wall light points. Storage heater.