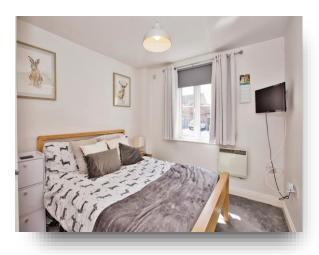

#### Bedroom

10' 1" x 9' 3" (  $3.07m \times 2.82m$  ) Double glazed window to the rear. Built in wardrobe. Aerial point. Storage heater.