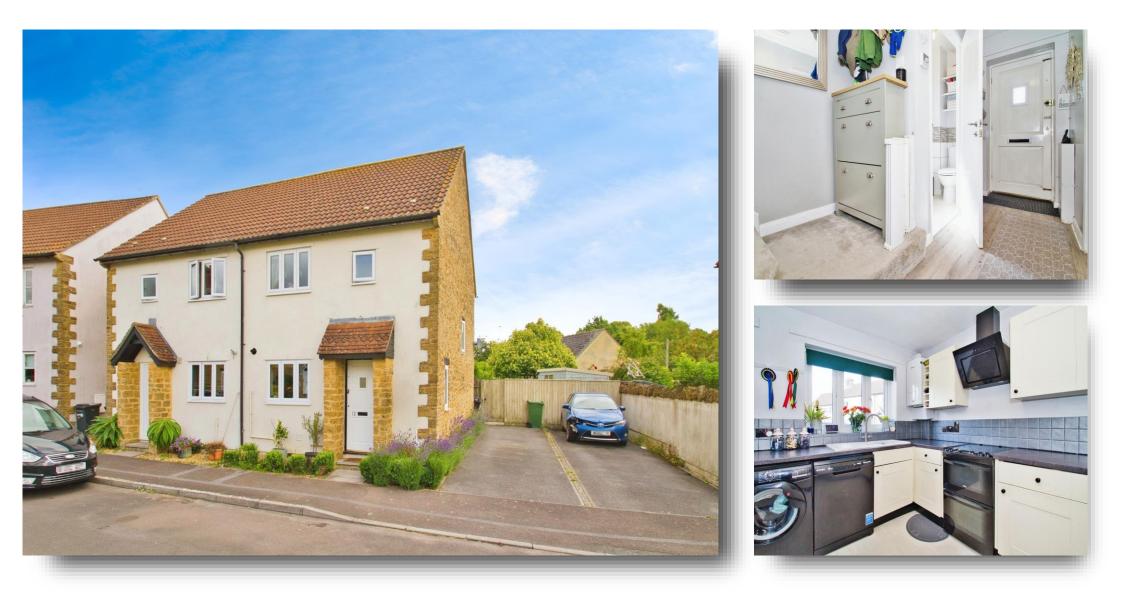

# Barn Orchard, Norton Sub Hamdon, Stoke-Sub-Hamdon

A three bedroom semi detached family home, situated within the delightful village of Norton Sub Hamdon, offering lovely countryside walks and semi rural living. The accommodation is presented in immaculate decorative order throughout and boasts a wealth of space and natural light.

#### Entrance

Double glazed door to the front, opening into:

#### Entrance Hall

Stairs rising to the first floor. Radiator.

#### **Downstairs Cloakroom**

Suite comprising wash hand basin with tiled splashback and WC. Radiator.

#### **Fitted Kitchen**

#### 11' 5" x 8' 6" ( 3.48m x 2.59m )

Double glazed window to the front. A range of fitted wall, base and drawer units with work surface over and complementary tiled surround. One and a half bowl sink and drainer with mixer tap. Space for free standing cooker with gas and electric point and extractor hood over. Plumbing for washing machine and dishwasher. There is also a tumble dryer extractor outlet where the dishwasher is currently placed. Space fir fridge/freezer. Wall mounted central heating boiler.