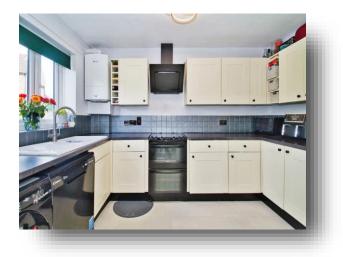

#### **Fitted Kitchen**

#### 11' 5" x 8' 6" ( 3.48m x 2.59m )

Double glazed window to the front. A range of fitted wall, base and drawer units with work surface over and complementary tiled surround. One and a half bowl sink and drainer with mixer tap. Space for free standing cooker with gas and electric point and extractor hood over. Plumbing for washing machine and dishwasher. There is also a tumble dryer extractor outlet where the dishwasher is currently placed. Space fir fridge/freezer. Wall mounted central heating boiler.