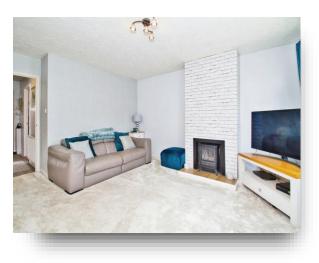

#### Lounge/ Dining Room

#### 15' 3" x 14' 3" ( 4.65m x 4.34m )

Two double glazed windows to the rear. Stable style door to the rear opening into the sun room. Feature fireplace with electric fire inset. There is a gas point which is currently capped off but can re opened. Understairs storage cupboard. Aerial point. Radiator.