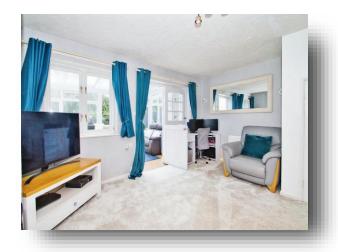

### **Bedroom One**

13' 7" x 8' 6" ( 4.14m x 2.59m ) Double glazed window to the rear overlooking the garden. Built in wardrobe. Aerial point. Radiator.

# Bedroom Two

12' 2" x 8' 7" ( 3.71m x 2.62m ) Double glazed window to the front. Built in wardrobe. Aerial point. Radiator.

### **Bedroom Three**

8' 1" x 6' 7" ( 2.46m x 2.01m ) Double glazed window to the rear overlooking the garden. Aerial point. Radiator.