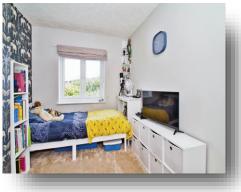

### **Bedroom One**

13' 7" x 8' 6" ( 4.14m x 2.59m ) Double glazed window to the rear overlooking the garden. Built in wardrobe. Aerial point. Radiator.

# Bedroom Two

12' 2" x 8' 7" ( 3.71m x 2.62m ) Double glazed window to the front. Built in wardrobe. Aerial point. Radiator.

### **Bedroom Three**

8' 1" x 6' 7" ( 2.46m x 2.01m ) Double glazed window to the rear overlooking the garden. Aerial point. Radiator.