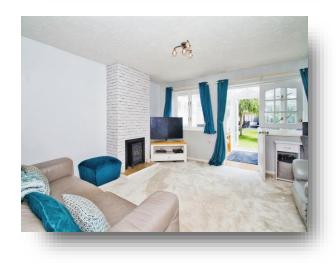

#### Lounge/ Dining Room

#### 15' 3" x 14' 3" ( 4.65m x 4.34m )

Two double glazed windows to the rear. Stable style door to the rear opening into the sun room. Feature fireplace with electric fire inset. There is a gas point which is currently capped off but can re opened. Understairs storage cupboard. Aerial point. Radiator.

#### Sun Room

#### 13' 2" x 7' 9" ( 4.01m x 2.36m ) Double glazed windows to the rear overlooking the garden. Double glazed French doors to the rear opening to the garden. Space for dining table and chairs.