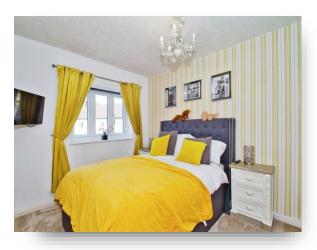

### **Bedroom One**

13' 7" x 8' 6" ( 4.14m x 2.59m ) Double glazed window to the rear overlooking the garden. Built in wardrobe. Aerial point. Radiator.

# Bedroom Two

12' 2" x 8' 7" ( 3.71m x 2.62m ) Double glazed window to the front. Built in wardrobe. Aerial point. Radiator.

### **Bedroom Three**

8' 1" x 6' 7" ( 2.46m x 2.01m ) Double glazed window to the rear overlooking the garden. Aerial point. Radiator.