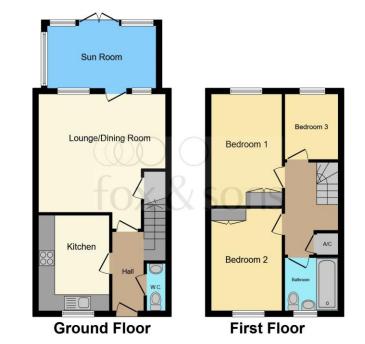

Total floor area 84.8 m<sup>2</sup> (913 sq.ft.) approx

This floor plan is for illustrative purposes only. It is not drawn to scale. Any measurements, floor areas (including any total floor area), openings and orientation are approximate. No details are guaranteed, they cannot be relied upon for any purpose and they do not form part of any agreement. No liability is taken for any error, omission or misstatement. A party must rely upon its own inspection(s). Powered by www.focalacent.com