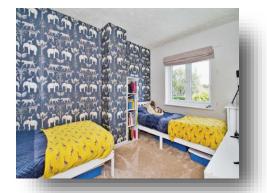

### **Bedroom One**

13' 7" x 8' 6" ( 4.14m x 2.59m ) Double glazed window to the rear overlooking the garden. Built in wardrobe. Aerial point. Radiator.

# Bedroom Two

12' 2" x 8' 7" ( 3.71m x 2.62m ) Double glazed window to the front. Built in wardrobe. Aerial point. Radiator.

### **Bedroom Three**

8' 1" x 6' 7" ( 2.46m x 2.01m ) Double glazed window to the rear overlooking the garden. Aerial point. Radiator.