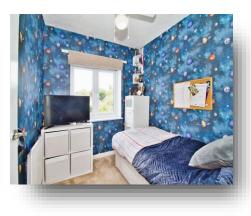

### **Bedroom One**

13' 7" x 8' 6" ( 4.14m x 2.59m ) Double glazed window to the rear overlooking the garden. Built in wardrobe. Aerial point. Radiator.

# Bedroom Two

12' 2" x 8' 7" ( 3.71m x 2.62m ) Double glazed window to the front. Built in wardrobe. Aerial point. Radiator.

### **Bedroom Three**

8' 1" x 6' 7" ( 2.46m x 2.01m ) Double glazed window to the rear overlooking the garden. Aerial point. Radiator.