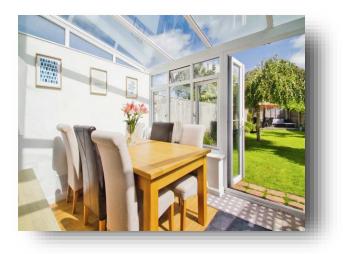

#### Sun Room

#### 13' 2" x 7' 9" ( 4.01m x 2.36m ) Double glazed windows to the rear overlooking the garden. Double glazed French doors to the rear opening to the garden. Space for dining table and chairs.