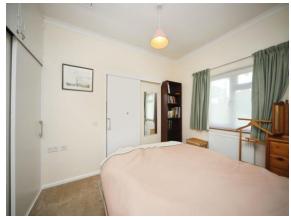

#### **Bedroom**

11' 1" x 9' 10" ( 3.38m x 3.00m )

Double glazed window to front. Built in double wardrobes, radiator, wall light, loft access and TV point.