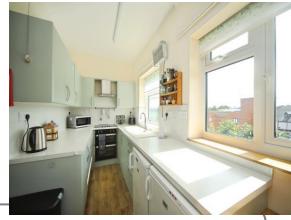

#### **Kitchen**

13' 11" x 5' 9" ( 4.24m x 1.75m )

Two double glazed windows to rear. The kitchen is equipped with a range of wall and base units with worktop over and splashback. Integrated oven, hob, extractor fan, sink and drainer. Built in breakfast bar. Space for an undercounter fridge and freezer.