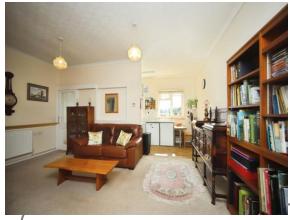

#### Lounge

17' 2" x 12' 10" ( 5.23m x 3.91m )

Double glazed window to front. Door to bedroom & utlity space. Open plan to kitchen, radiator and TV point.

## >> property images

Your Fox & Sons office: 36 Bampton Street, TIVERTON, Devon, EX16 6AH T 01884 256041 E tiverton@fox-and-sons.co.uk

20 Maple Grove, Tiverton, Devon, EX16 6QL

**Date:** 02 June 2025 **Property Ref and Version:** TVT105763 - 0002

## >> property images

**Your Fox & Sons office:** 36 Bampton Street, TIVERTON, Devon, EX16 6AH **T** 01884 256041 **E** tiverton@fox-and-sons.co.uk

20 Maple Grove, Tiverton, Devon, EX16 6QL

**Date:** 02 June 2025 **Property Ref and Version:** TVT105763 - 0002

### >> property images

20 Maple Grove, Tiverton, Devon, EX16 6QL

**Date:** 02 June 2025 **Property Ref and Version:** TVT105763 - 0002