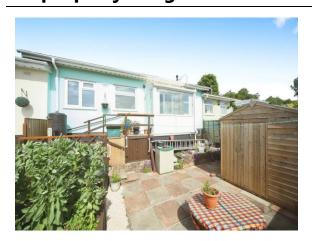

#### **Rear Garden**

Steps down to garden. The rear garden consists of a patio area, raised beds and a wooden shed. Large storage area under the garden room can be accessed from outside. Rear access can be found through a side gate via the neighbouring property.

## >> property images

Your Fox & Sons office: 36 Bampton Street, TIVERTON, Devon, EX16 6AH T 01884 256041 E tiverton@fox-and-sons.co.uk

20 Maple Grove, Tiverton, Devon, EX16 6QL

**Date:** 02 June 2025 **Property Ref and Version:** TVT105763 - 0002

## >> property images

**Your Fox & Sons office:** 36 Bampton Street, TIVERTON, Devon, EX16 6AH **T** 01884 256041 **E** tiverton@fox-and-sons.co.uk

20 Maple Grove, Tiverton, Devon, EX16 6QL

**Date:** 02 June 2025 **Property Ref and Version:** TVT105763 - 0002

### >> property images

20 Maple Grove, Tiverton, Devon, EX16 6QL

**Date:** 02 June 2025 **Property Ref and Version:** TVT105763 - 0002