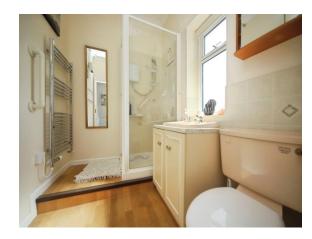

#### **Shower Room**

Double glazed window to rear. Wash hand basin with vanity unit, shower cubicle, WC and heated towel rail.