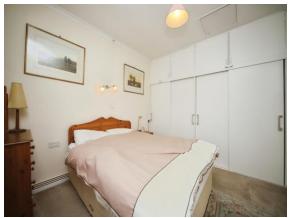

#### **Bedroom**

11' 1" x 9' 10" ( 3.38m x 3.00m )

Double glazed window to front. Built in double wardrobes, radiator, wall light, loft access and TV point.