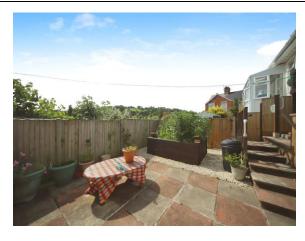

#### **Rear Garden**

Steps down to garden. The rear garden consists of a patio area, raised beds and a wooden shed. Large storage area under the garden room can be accessed from outside. Rear access can be found through a side gate via the neighbouring property.