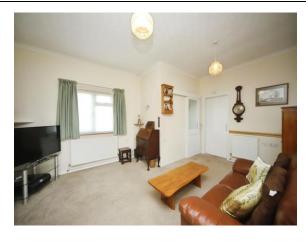

#### Lounge

17' 2" x 12' 10" ( 5.23m x 3.91m )

Double glazed window to front. Door to bedroom & utlity space. Open plan to kitchen, radiator and TV point.