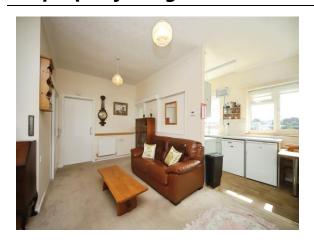

#### Lounge

17' 2" x 12' 10" ( 5.23m x 3.91m )

Double glazed window to front. Door to bedroom & utlity space. Open plan to kitchen, radiator and TV point.

#### **Kitchen**

13' 11" x 5' 9" ( 4.24m x 1.75m )

Two double glazed windows to rear. The kitchen is equipped with a range of wall and base units with worktop over and splashback. Integrated oven, hob, extractor fan, sink and drainer. Built in breakfast bar. Space for an undercounter fridge and freezer.