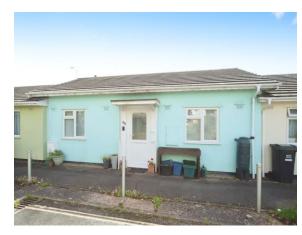

### >> long description

Tucked away in a cul de sac in the centre of Tiverton with parking is this great bungalow. Offering well portioned rooms throughout. This mid terrace bungalow enjoys views over the hills. On entering the bungalow is a useful porch area, before entering the spacious lounge. The lounge is light & bright with high ceilings. Seamlessly flowing to the modern kitchen. Which is well appointed & has a breakfast bar. There is a double bedroom with built in wardrobes. Completing the accommodation is a modern shower room, utility room and garden room. Outside, this property benefits from one parking space and a rear enclosed garden.