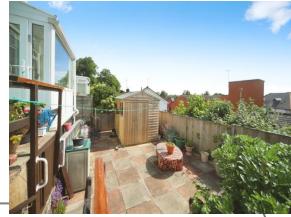

#### **Rear Garden**

Steps down to garden. The rear garden consists of a patio area, raised beds and a wooden shed. Large storage area under the garden room can be accessed from outside. Rear access can be found through a side gate via the neighbouring property.