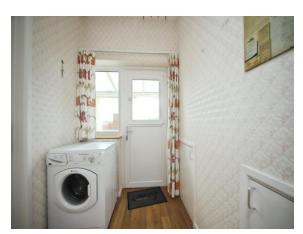

### **Rear Hall/Utility**

5' 4" x 5' 10" ( 1.63m x 1.78m )

UPVC stable door to garden. Two storage cupboards, radiator and plumbing for washing machine.