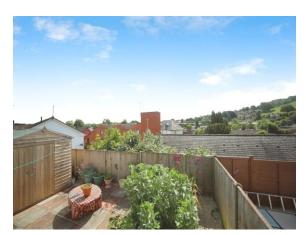

#### **Rear Garden**

Steps down to garden. The rear garden consists of a patio area, raised beds and a wooden shed. Large storage area under the garden room can be accessed from outside. Rear access can be found through a side gate via the neighbouring property.

## >> property images

Your Fox & Sons office: 36 Bampton Street, TIVERTON, Devon, EX16 6AH T 01884 256041 E tiverton@fox-and-sons.co.uk

20 Maple Grove, Tiverton, Devon, EX16 6QL

**Date:** 02 June 2025 **Property Ref and Version:** TVT105763 - 0002

## >> property images

**Your Fox & Sons office:** 36 Bampton Street, TIVERTON, Devon, EX16 6AH **T** 01884 256041 **E** tiverton@fox-and-sons.co.uk

20 Maple Grove, Tiverton, Devon, EX16 6QL

**Date:** 02 June 2025 **Property Ref and Version:** TVT105763 - 0002

### >> property images

20 Maple Grove, Tiverton, Devon, EX16 6QL

**Date:** 02 June 2025 **Property Ref and Version:** TVT105763 - 0002