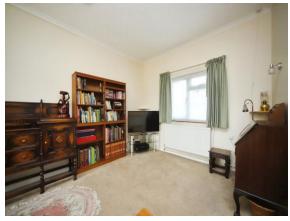

#### **Bedroom**

11' 1" x 9' 10" ( 3.38m x 3.00m )

Double glazed window to front. Built in double wardrobes, radiator, wall light, loft access and TV point.