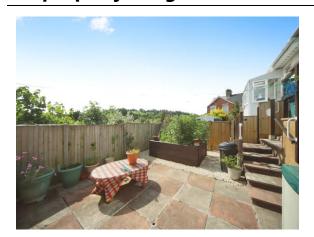

#### **Rear Garden**

Steps down to garden. The rear garden consists of a patio area, raised beds and a wooden shed. Large storage area under the garden room can be accessed from outside. Rear access can be found through a side gate via the neighbouring property.

## >> property images

Your Fox & Sons office: 36 Bampton Street, TIVERTON, Devon, EX16 6AH T 01884 256041 E tiverton@fox-and-sons.co.uk

20 Maple Grove, Tiverton, Devon, EX16 6QL

**Date:** 02 June 2025 **Property Ref and Version:** TVT105763 - 0002

## >> property images

**Your Fox & Sons office:** 36 Bampton Street, TIVERTON, Devon, EX16 6AH **T** 01884 256041 **E** tiverton@fox-and-sons.co.uk

20 Maple Grove, Tiverton, Devon, EX16 6QL

**Date:** 02 June 2025 **Property Ref and Version:** TVT105763 - 0002

### >> property images

20 Maple Grove, Tiverton, Devon, EX16 6QL

**Date:** 02 June 2025 **Property Ref and Version:** TVT105763 - 0002