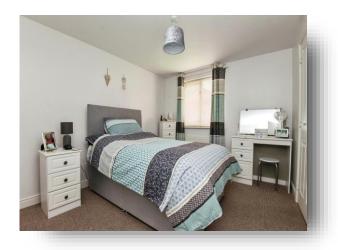

The main bedroom benefits from double built-in wardrobes that offer plenty of storage and also includes an ensuite shower room. A further wellproportioned double bedroom serves as a comfortable guest room or home office, while a stylish family bathroom completes the accommodation, featuring a shower over a bath.

#### **Bedroom One**

11' 7" x 9' 6" ( 3.53m x 2.90m ) Double glazed window to the rear, Two built in wardrobes, door to ensuite shower room.