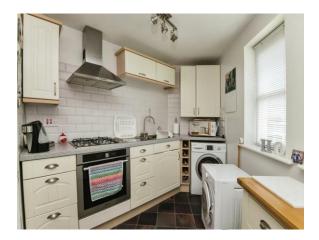

To the left of the hallway, the generous lounge welcomes you with large windows that allow natural light to flood in, offering delightful views of the surrounding wooded green space. This ample living area provides an inviting space for relaxation and entertaining. The kitchen is modern with space for a small dining table, the kitchen includes plumbing for a washing machine and sufficient space for a fridge freezer, with two windows continuing the theme of bright, natural light.

#### Kitchen

12' 10" Max x 9' 7" Max ( 3.91m Max x 2.92m Max ) Dual aspect Kitchen. Modern wall and base units with worktop over. Sink one bowl and drainer, electric oven, gas hob and extractor hood. Fridge/freezer and washer/dryer staying. Two freestanding cabinets.