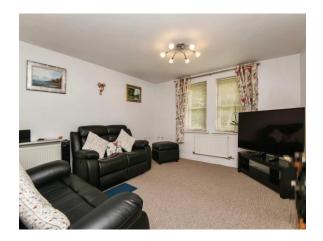

To the left of the hallway, the generous lounge welcomes you with large windows that allow natural light to flood in, offering delightful views of the surrounding wooded green space. This ample living area provides an inviting space for relaxation and entertaining. The kitchen is modern with space for a small dining table, the kitchen includes plumbing for a washing machine and sufficient space for a fridge freezer, with two windows continuing the theme of bright, natural light.

#### Lounge

13' 6" x 12' 6" ( 4.11m x 3.81m ) Two double glazed windows, front aspect lounge.