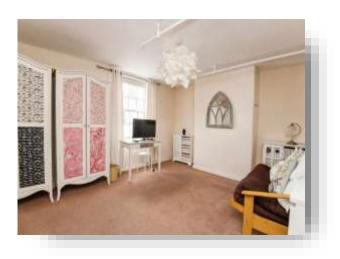

## **Bedroom Three/Studio Room**

15' 5" x 12' 11" ( 4.70m x 3.94m ) Double glazed window with stunning river valley views