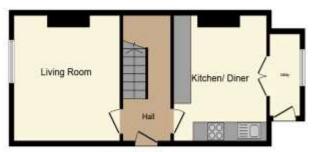

#### **Entrance Porch**

Shared covered access, door to passage and garden.

### **Entrance Hall**

Under stairs storage space, stairs to first floor, radiator.

### Lounge

12' 9" x 12' (3.89m x 3.66m) Single glazed window to front. The main feature in the lounge is the inglenook fireplace, television point, radiator.

#### **Breakfast Room**

8' 9" x 3' 10" (  $2.67m \times 1.17m$  ) Double glazed window to rear giving views over the garden. Door to garden.

#### Kitchen

11' 5" x 10' 4" ( 3.48m x 3.15m )

The kitchen has a range of wall and base units with work surfaces over, sink and drainer, tiled splash back, gas hob, space for fridge/freezer and washing machine, spotlights, door to breakfast room, radiator.

£235,000

**Ground Floor** 

Second Floor

First Floor

This floor plan is for illustrative purposes only. It is not drawn to scale. Any measurements, floor areas (including any total floor area), openings and orientation are approximate. No details are guaranteed, they cannot be refield upon for any purpose and they do not form part of any agreement. No liability is taken for any error, omission or misstatement. A party must rely upon its own inspection(s). Powered by www.focalagent.com