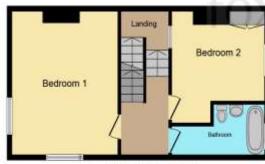

### Landing

Stairs from ground floor.

### **Bedroom One**

15' x 12' 3" Max ( 4.57m x 3.73m Max ) Single glazed sash window to front. Radiator.

### **Bedroom Two**

10' 9" Max x 11' 9" (  $3.28 \text{m Max} \times 3.58 \text{m}$  ) Single glazed window to rear. Built in storage, views over the river, radiator.

#### **Bathroom**

Single glazed window to rear. Wash hand basin, WC, bath with shower over, heated towel rail, part tiled.

£235,000

**Ground Floor** 

Second Floor

First Floor

This floor plan is for illustrative purposes only. It is not drawn to scale. Any measurements, floor areas (including any total floor area), openings and orientation are approximate. No details are guaranteed, they cannot be refield upon for any purpose and they do not form part of any agreement. No liability is taken for any error, omission or misstatement. A party must rely upon its own inspection(s). Powered by www.focalagent.com