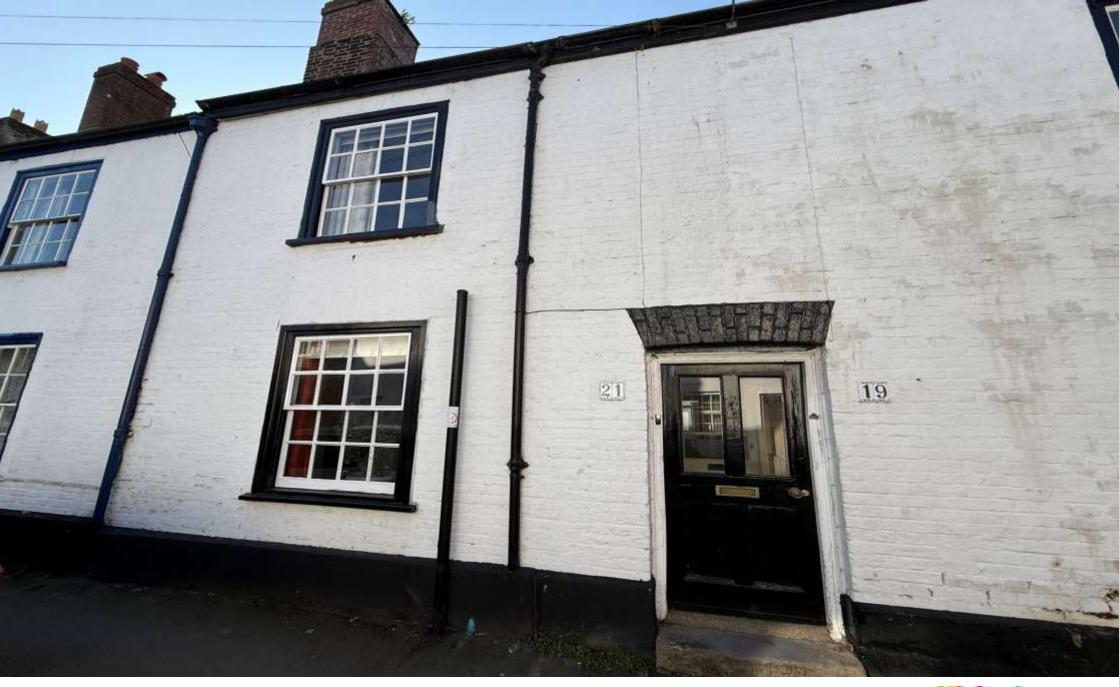

**St. Andrew Street, Tiverton EX16 6PH** 

# St. Andrew Street, Tiverton

Located in St Andrew Street is this three bedroom terrace home offering spacious accommodation throughout. In brief there is a kitchen/diner, breakfast room & spacious lounge. Rear garden over looking the river Exe, offered to the market with no onward chain.

# **Description**

This charming Grade II listed cottage is nestled in the heart of Tiverton in St Andrew Street. As you step inside, you'll be greeted by a covered entrance which leads to the front door and to the rear garden. On opening the front door you'll be greeted by the entrance hall with doors to the downstairs rooms and stairs to the first floor. The front facing lounge is cosy with an open fireplace. To the rear is the kitchen/diner which overlooks the rear garden and has plenty of space for a dining table. From here there is a breakfast room which leads out to the rear garden where picturesque river views await. The perfect spot for morning coffee or enjoying an evening glass of wine!