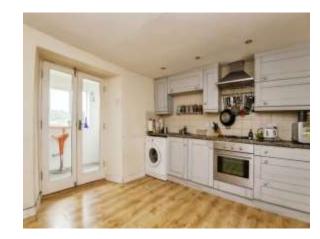

#### Kitchen

11' 5" x 10' 4" ( 3.48m x 3.15m )

The kitchen has a range of wall and base units with work surfaces over, sink and drainer, tiled splash back, gas hob, space for fridge/freezer and washing machine, spotlights, door to breakfast room, radiator.

#### **Breakfast Room**

8' 9" x 3' 10" (  $2.67m \times 1.17m$  ) Double glazed window to rear giving views over the garden. Door to garden.