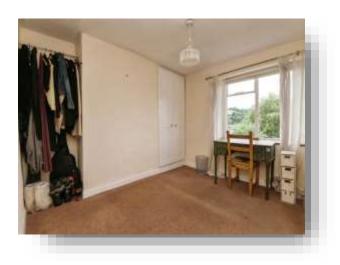

## **Bedroom Three/Studio Room**

15' 5" x 12' 11" ( 4.70m x 3.94m ) Double glazed window with stunning river valley views