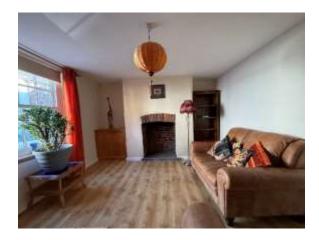

### Lounge

12' 9" x 12' (3.89m x 3.66m) Single glazed window to front. The main feature in the lounge is the inglenook fireplace, television point, radiator.