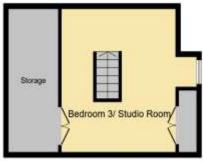

## **Bedroom Three/Studio Room**

15' 5" x 12' 11" ( 4.70m x 3.94m ) Double glazed window with stunning river valley views

£235,000

**Ground Floor** 

Second Floor

First Floor

This floor plan is for illustrative purposes only. It is not drawn to scale. Any measurements, floor areas (including any total floor area), openings and orientation are approximate. No details are guaranteed, they cannot be refield upon for any purpose and they do not form part of any agreement. No liability is taken for any error, omission or misstatement. A party must rely upon its own inspection(s). Powered by www.focalagent.com