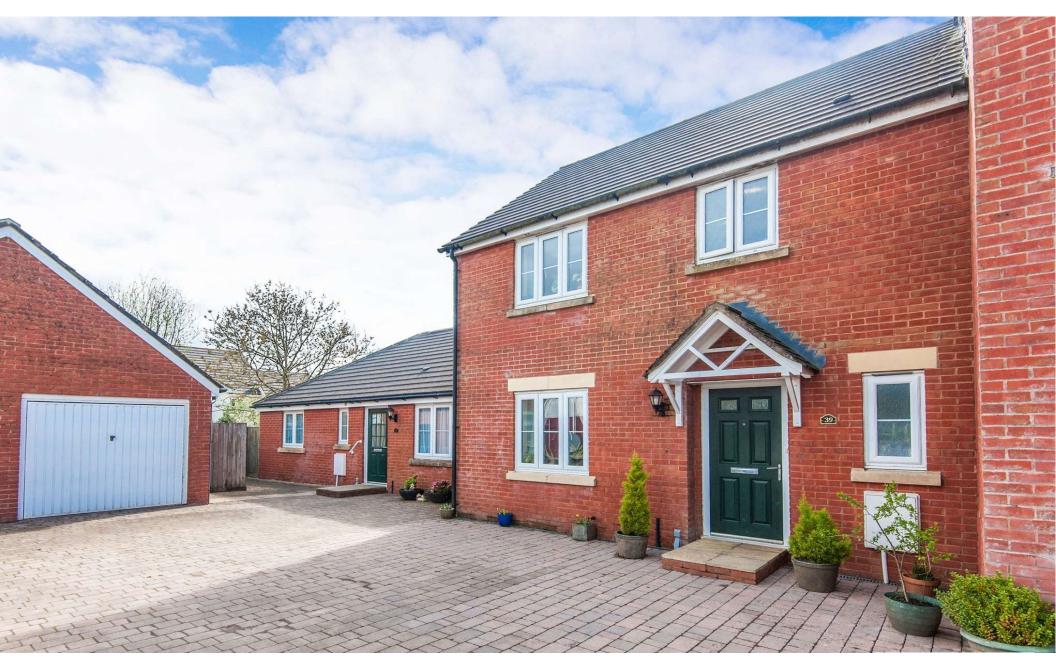

# **Cannington Road, Witheridge Tiverton**

Situated in Witheridge within close proximity of the local amenities is this modern and stylish three bedroom terrace home with a good size rear garden giving access to the single garage and off street parking. This property further benefits of good size lounge, modern kitchen and downstairs WC.

## Description

A fantastic family home which is in good condition throughout and is located in a tucked away position at the end of a no through road. The accommodation is light and spacious throughout and comprises of a good size hall way leading to a large lounge/diner which is a dual aspect with patio doors leading to the rear garden, There is a modern fitted kitchen with integral cooker and fridge freezer. Completing the ground floor is a downstairs WC. On the first floor there are two good sized double bedrooms and a single bedroom. The white suite family bathroom is also on the first floor along with an airing cupboard and access to the attic. Externally to the front, there is parking and a garage with a door leading to the garden. The rear garden is fully enclosed and mostly laid to lawn this property has a further area of garden which leads to the garage and would be ideal for planting shrubs or growing vegetables. The current owners use this area for keeping chickens. This property further benefits from far reaching views to the front.

## **Driveway**

Parking for two vehicles.