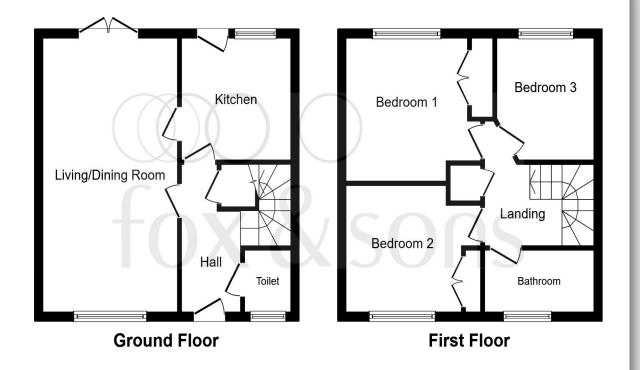

## Description

A fantastic family home which is in good condition throughout and is located in a tucked away position at the end of a no through road. The accommodation is light and spacious throughout and comprises of a good size hall way leading to a large lounge/diner which is a dual aspect with patio doors leading to the rear garden, There is a modern fitted kitchen with integral cooker and fridge freezer. Completing the ground floor is a downstairs WC. On the first floor there are two good sized double bedrooms and a single bedroom. The white suite family bathroom is also on the first floor along with an airing cupboard and access to the attic. Externally to the front, there is parking and a garage with a door leading to the garden. The rear garden is fully enclosed and mostly laid to lawn this property has a further area of garden which leads to the garage and would be ideal for planting shrubs or growing vegetables. The current owners use this area for keeping chickens. This property further benefits from far reaching views to the front.

#### **Entrance Hall**

UPVC double glazed door to front, under stairs cupboard, door to kitchen, door to lounge, radiator.

#### Cloakroom

UPVC double glazed window to front, WC, wash hand basin, radiator.

## **Living Room/ Dining Room**

20' 7" x 11' 1" (6.27m x 3.38m ) UPVC double glazed window to front, UPVC double glazed French doors, two radiators. Door to;

### Kitchen

9' 2" x 9' (2.79m x 2.74m)

UPVC double glazed window to rear, fitted kitchen with wall and base units and work surfaces, one and a half bowl, stainless steel, sink drainer, tiled splash backs, electric oven, electric hob with cooker hood, plumbing for washing machine, fridge/freezer, radiator.

## Landing

Stairs from hall, airing cupboard, access to loft space.

#### **Bedroom One**

11' 2" x 10' 10" ( 3.40m x 3.30m ) UPVC double glazed window to front with views, built in wardrobes, television point, radiator.

### **Bedroom Two**

11' 1"  $\times$  9' 6" (  $3.38m \times 2.90m$  ) UPVC double glazed window to rear with views, radiator.

## **Bedroom Three**

11' 2" x 10' 10" (  $3.40 \, \text{m} \, \text{x} \, 3.30 \, \text{m}$  ) UPVC double glazed window to rear, radiator.

#### **Bathroom**

UPVC double glazed window to front, panelled bath with shower over, WC, wash hand basin, part tiled, extractor fan, spotlights, radiator.

£240,000

This plan is for illustration purposes only and may not be representative of the property. Plan not to scale.

Powered by audioagent.com