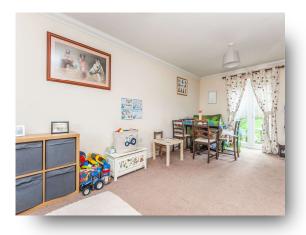

## **Living Room/ Dining Room**

20' 7" x 11' 1" (6.27m x 3.38m ) UPVC double glazed window to front, UPVC double glazed French doors, two radiators. Door to;