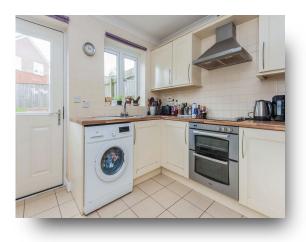

### Kitchen

9' 2" x 9' (2.79m x 2.74m)

UPVC double glazed window to rear, fitted kitchen with wall and base units and work surfaces, one and a half bowl, stainless steel, sink drainer, tiled splash backs, electric oven, electric hob with cooker hood, plumbing for washing machine, fridge/freezer, radiator.