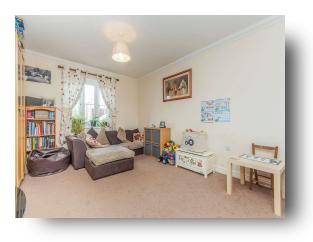

## **Living Room/ Dining Room**

20' 7" x 11' 1" (6.27m x 3.38m ) UPVC double glazed window to front, UPVC double glazed French doors, two radiators. Door to;