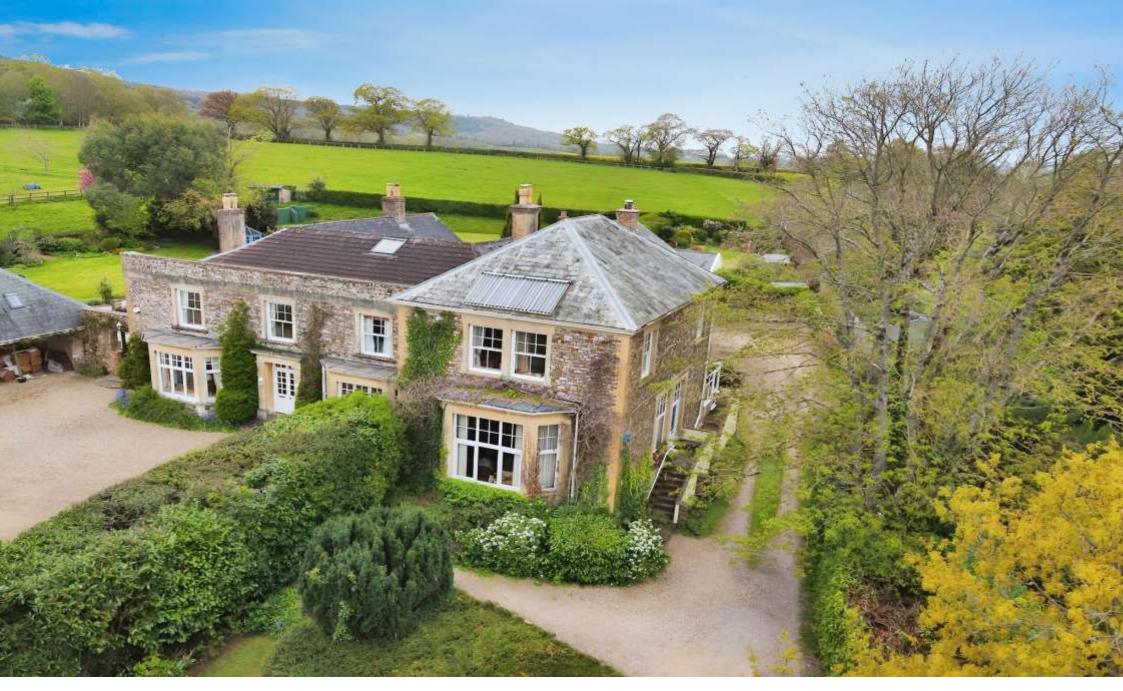

# **Brookfield Lodge, Blagdon Hill Taunton**

Fox & Son's are pleased to present this unique home nestled in the picturesque village of Blagdon Hill. Offering three-double bedrooms, and an attic room currently used as a fourth-bedroom, this home is perfect for families seeking a rural location, whilst having Taunton only a stones-throw away.

# **Brookfield Lodge ., Blagdon Hill Taunton**

- Stunning sought-after Location
- Secluded half-an-acre Garden
- Three Double-Bedrooms with Additional Attic Room
- Double Garage and Ample Parking
- Large Summer House and Shed