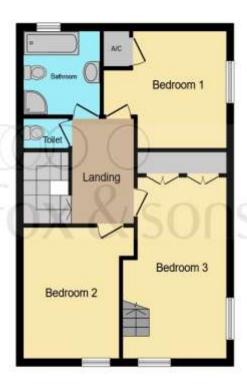

**Ground Floor** 

First Floor

Second Floor

This floor plan is for illustrative purposes only. It is not drawn to scale. Any measurements, floor areas (including any total floor area), openings and orientation are approximate. No details are guaranteed, they cannot be relied upon for any purpose and they do not form part of any agreement. No liability is taken for any error, omission or misstatement. A party must rely upon its own inspection(s). Powered by www.focalagent.com

#### **Bedroom 1**

11' Max x 9' 2" Max ( 3.35m Max x 2.79m Max)

#### **Bedroom 2**

11' 9" Max x 9' 8" Max ( 3.58m Max x 2.95m Max )

#### **Bedroom 3**

16' 6" Max x 9' 10" Max ( 5.03m Max x 3.00m Max )

#### **Bathroom**

### First Floor Wc