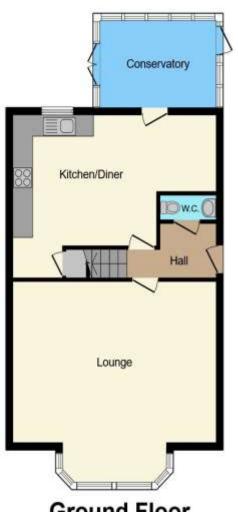

**Ground Floor** 

First Floor

Second Floor

This floor plan is for illustrative purposes only. It is not drawn to scale. Any measurements, floor areas (including any total floor area), openings and orientation are approximate. No details are guaranteed, they cannot be relied upon for any purpose and they do not form part of any agreement. No liability is taken for any error, omission or misstatement. A party must rely upon its own inspection(s). Powered by www.focalagent.com

#### **Entrance Hall**

#### **Ground Floor Wc**

### Kitchen/Diner

20' Max x 11' 1" Max ( 6.10m Max x 3.38m Max)

#### Conservatory

12' 6" Max x 8' 5" Max ( 3.81m Max x 2.57m Max )