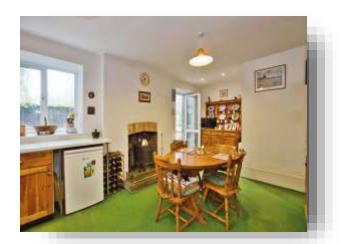

**Brookfield Lodge, Blagdon Hill Taunton TA3 7SL** 



## welcome to

# **Brookfield Lodge, Blagdon Hill Taunton**

Fox & Son's are pleased to present this unique home nestled in the picturesque village of Blagdon Hill. Offering three-double bedrooms, and an attic room currently used as a fourth-bedroom, this home is perfect for families seeking a rural location, whilst having Taunton only a stones-throw away.



















**Ground Floor** 

First Floor

Second Floor

This floor plan is for illustrative purposes only. It is not drawn to scale. Any measurements, floor areas (including any total floor area), openings and orientation are approximate. No details are guaranteed, they cannot be relied upon for any purpose and they do not form part of any agreement. No liability is taken for any error, omission or misstatement. A party must rely upon its own inspection(s). Powered by www.focalagent.com

#### **Entrance Hall**

### Lounge

20' Max x 19' 4" Max ( 6.10m Max x 5.89m

#### **Ground Floor Wc**

### Kitchen/Diner

20' Max x 11' 1" Max ( 6.10m Max x 3.38m Max)

#### Conservatory

12' 6" Max x 8' 5" Max ( 3.81m Max x 2.57m Max )

#### **Bedroom 1**

11' Max x 9' 2" Max ( 3.35m Max x 2.79m Max)

##