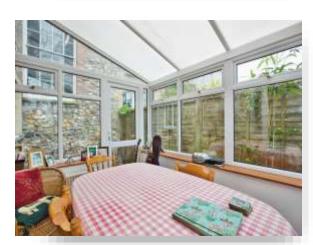

**Brookfield Lodge, Blagdon Hill Taunton TA3 7SL** 



## welcome to

# **Brookfield Lodge, Blagdon Hill Taunton**

Fox & Son's are pleased to present this unique home nestled in the picturesque village of Blagdon Hill. Offering three-double bedrooms, and an attic room currently used as a fourth-bedroom, this home is perfect for families seeking a rural location, whilst having Taunton only a stones-throw away.



















**Ground Floor** 

First Floor

Second Floor

This floor plan is for illustrative purposes only. It is not drawn to scale. Any measurements, floor areas (including any total floor area), openings and orientation are approximate. No details are guaranteed, they cannot be relied upon for any purpose and they do not form part of any agreement. No liability is taken for any error, omission or misstatement. A party must rely upon its own inspection(s). Powered by www.focalagent.com

#### **Entrance Hall**

### Lounge

20' Max x 19' 4" Max ( 6.10m Max x 5.89m

#### **Ground Floor Wc**

### Kitchen/Diner

20' Max x 11' 1" Max ( 6.10m Max x 3.38m Max)

#### Conservatory

12' 6" Max x 8' 5" Max ( 3.81m Max x 2.57m Max )

#### **Bedroom 1**

11' Max x 9' 2" Max ( 3.35m Max x 2.79m Max)

####