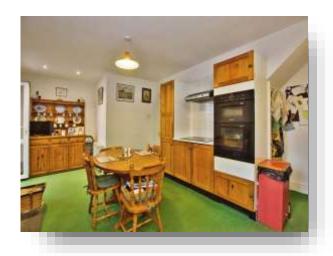

**Brookfield Lodge, Blagdon Hill Taunton TA3 7SL** 



## welcome to

# **Brookfield Lodge, Blagdon Hill Taunton**

Fox & Son's are pleased to present this unique home nestled in the picturesque village of Blagdon Hill. Offering three-double bedrooms, and an attic room currently used as a fourth-bedroom, this home is perfect for families seeking a rural location, whilst having Taunton only a stones-throw away.



















**Ground Floor** 

First Floor

Second Floor

This floor plan is for illustrative purposes only. It is not drawn to scale. Any measurements, floor areas (including any total floor area), openings and orientation are approximate. No details are guaranteed, they cannot be relied upon for any purpose and they do not form part of any agreement. No liability is taken for any error, omission or misstatement. A party must rely upon its own inspection(s). Powered by www.focalagent.com

#### **Entrance Hall**

### Lounge

20' Max x 19' 4" Max ( 6.10m Max x 5.89m

#### **Ground Floor Wc**

### Kitchen/Diner

20' Max x 11' 1" Max ( 6.10m Max x 3.38m Max)

#### Conservatory

12' 6" Max x 8' 5" Max ( 3.81m Max x 2.57m Max )

#### **Bedroom 1**

11' Max x 9' 2" Max ( 3.35m Max x 2.79m Max)