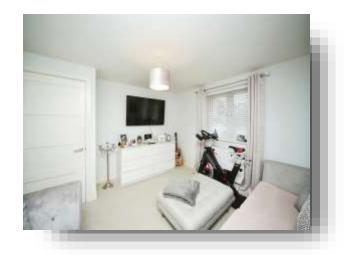

#### **Bedroom 1**

14' 6" Max x 9' 11" Max ( 4.42m Max x 3.02m Max )

#### **Bedroom 2**

12' 2" Max x 11' 6" Max ( 3.71m Max x 3.51m Max )