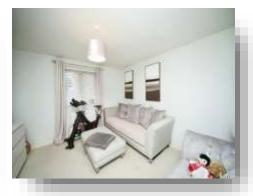

#### **Bedroom 1**

14' 6" Max x 9' 11" Max ( 4.42m Max x 3.02m Max )

#### **Bedroom 2**

12' 2" Max x 11' 6" Max ( 3.71m Max x 3.51m Max )