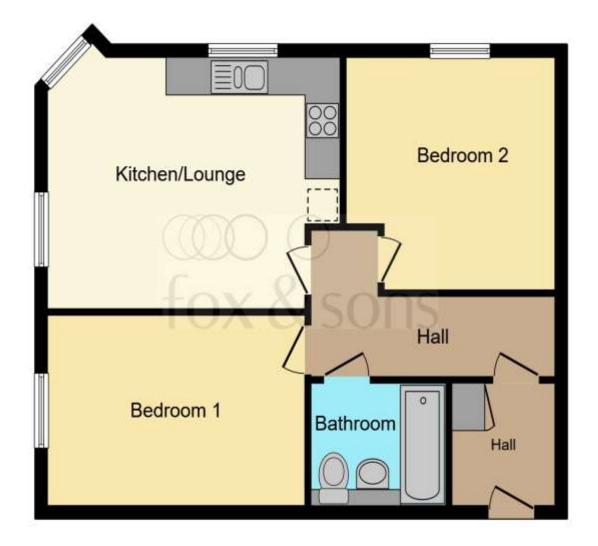

This floor plan is for illustrative purposes only. It is not drawn to scale. Any measurements, floor areas (including any total floor area), openings and orientation are approximate. No details are guaranteed, they cannot be relied upon for any purpose and they do not form part of any agreement. No liability is taken for any error, omission or misstatement. A party must rely upon its own inspection(s). Powered by www.focalagent.com

## Kitchen/Lounge

16' 6" Max x 12' 10" Max ( 5.03m Max x 3.91m Max )

#### **Bedroom 1**

14' 6" Max x 9' 11" Max ( 4.42m Max x 3.02m Max )

#### **Bedroom 2**

12' 2" Max x 11' 6" Max ( 3.71m Max x 3.51m Max )

#### **Bathroom**