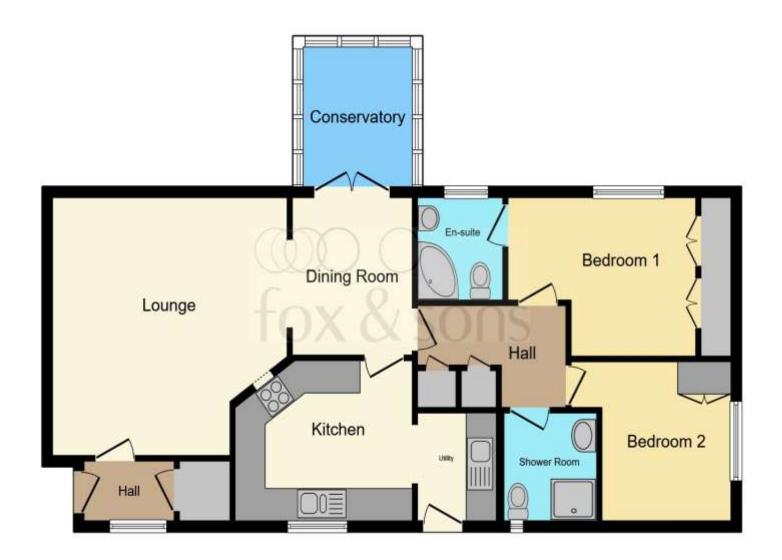

This floor plan is for illustrative purposes only. It is not drawn to scale. Any measurements, floor areas (including any total floor area), openings and orientation are approximate. No details are guaranteed, they cannot be relied upon for any purpose and they do not form part of any agreement. No liability is taken for any error, omission or misstatement. A party must rely upon its own inspection(s). Powered by www.focalagent.com

#### **Entrance Hall**

## **Lounge Area**

15' 7" Max x 15' 3" Max ( 4.75m Max x 4.65m Max )

## **Dining Area**

9' 7" x 7' 9" ( 2.92m x 2.36m )

#### Kitchen

10' 11" x 9' 7" ( 3.33m x 2.92m )

### **Utility Room**

6' 9" x 5' 2" ( 2.06m x 1.57m )

#### **Sun Room**

8' 8" x 7' 6" ( 2.64m x 2.29m )

## **Inner Hallway**

#### **Bedroom 1**

12' 3" x 9' 7" ( 3.73m x 2.92m )

#### **En-Suite**

#### **Bedroom 2**

8' 4" + Door Recess x 9' 7" ( 2.54m + Door Recess x 2.92m )

#### **Bathroom**