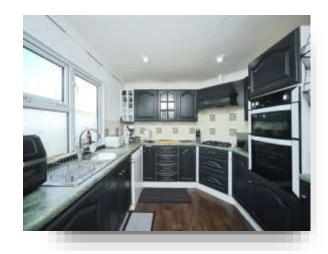

## welcome to

# **Moor Road, Middlezoy Bridgwater**

A WELL-PRESENTED two-bedroom Park Home, located in the DESIRABLE VILLAGE of Middlezoy, Bridgwater. Situated towards the back of the park, this property benefits from an extensive WRAP-AROUND GARDEN, QUIET POSITIONING, and far-fetching views across the SURROUNDING COUNTRYSIDE.















This floor plan is for illustrative purposes only. It is not drawn to scale. Any measurements, floor areas (including any total floor area), openings and orientation are approximate. No details are guaranteed, they cannot be relied upon for any purpose and they do not form part of any agreement. No liability is taken for any error, omission or misstatement. A party must rely upon its own inspection(s). Powered by www.focalagent.com

#### **Entrance Hall**

## **Lounge Area**

15' 7" Max x 15' 3" Max ( 4.75m Max x 4.65m Max )

## **Dining Area**

9' 7" x 7' 9" ( 2.92m x 2.36m )

#### Kitchen

10' 11" x 9' 7" ( 3.33m x 2.92m )

### **Utility Room**

6' 9" x 5' 2" ( 2.06m x 1.57m )

#### **Sun Room**

8' 8" x 7' 6" ( 2.64m x 2.29m )

## **Inner Hallway**

#### **Bedroom 1**

12' 3"