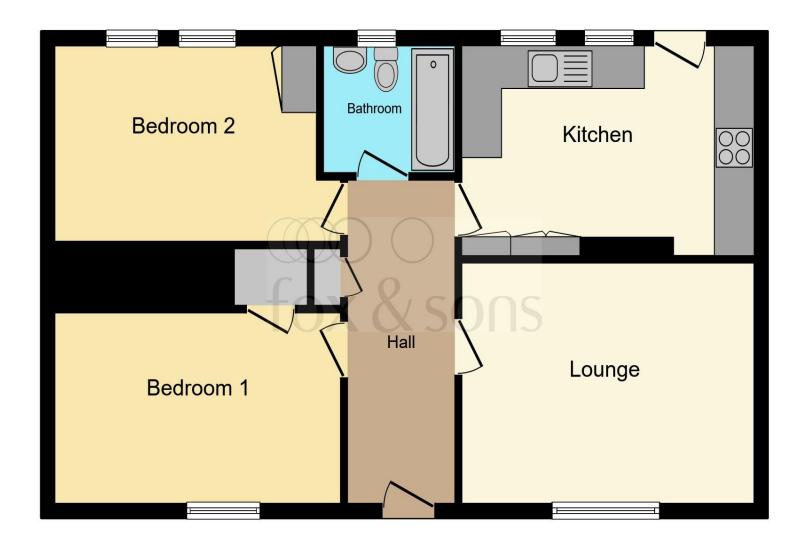

This floor plan is for illustrative purposes only. It is not drawn to scale. Any measurements, floor areas (including any total floor area), openings and orientation are approximate. No details are guaranteed, they cannot be relied upon for any purpose and they do not form part of any agreement. No liability is taken for any error, omission or misstatement. A party must rely upon its own inspection(s). Powered by www.focalagent.com

#### **Entrance Hall**

#### Lounge

14' 5" x 10' 11" ( 4.39m x 3.33m )

#### Kitchen

13' 6" x 8' 4" + Recess ( 4.11m x 2.54m + Recess )

#### **Bedroom 1**

14' 1" x 8' 8" ( 4.29m x 2.64m )

#### **Bedroom 2**

10' 1" + Door Recess x 8' 9" ( 3.07m + Door Recess x 2.67m )

#### **Bathroom**

**Front Garden** 