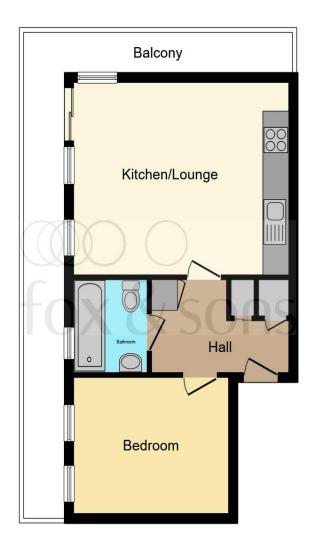

Total floor area 41.9 m² (451 sq.ft.) approx

This floor plan is for illustrative purposes only. It is not drawn to scale. Any measurements, floor areas (including any total floor area), openings and orientation are approximate. No details are guaranteed, they cannot be relied upon for any purpose and they do not form part of any agreement. No liability is taken for any error, omission or misstatement. A party must rely upon its own inspection(s). Powered by www.focalagent.com

#### **Entrance Hall**

#### Kitchen/Lounge

16' 3" Max x 13' 7" Max ( 4.95m Max x 4.14m Max )

#### **Bedroom 1**

11' 8" Max x 9' 7" Max ( 3.56m Max x 2.92m Max )

#### **Bathroom**