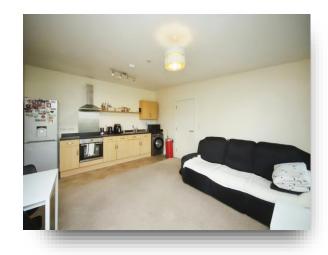

#### welcome to

## **Castlemoat Place Corporation Street, Taunton**

A MODERN, and SPACIOUS one-bedroom ROOFTOP apartment. Situated in the HEART OF TAUNTON, this home is only a stones-throw away from the WIDE RANGE OF AMENITIES that Taunton has to offer. Offered to the market with NO CHAIN!















Total floor area 41.9 m² (451 sq.ft.) approx

This floor plan is for illustrative purposes only. It is not drawn to scale. Any measurements, floor areas (including any total floor area), openings and orientation are approximate. No details are guaranteed, they cannot be relied upon for any purpose and they do not form part of any agreement. No liability is taken for any error, omission or misstatement. A party must rely upon its own inspection(s). Powered by www.focalagent.com

#### **Entrance Hall**

#### Kitchen/Lounge

16' 3" Max x 13' 7" Max ( 4.95m Max x 4.14m Max )

#### **Bedroom 1**

11' 8" Max x 9' 7" Max ( 3.56m Max x 2.92m Max )

#### **Bathroom**

#### welcome to

# **Castlemoat Place Corporation Street, Taunton**

- NO ONWARD CHAIN!
- Rooftop Apartment
- Town Centre