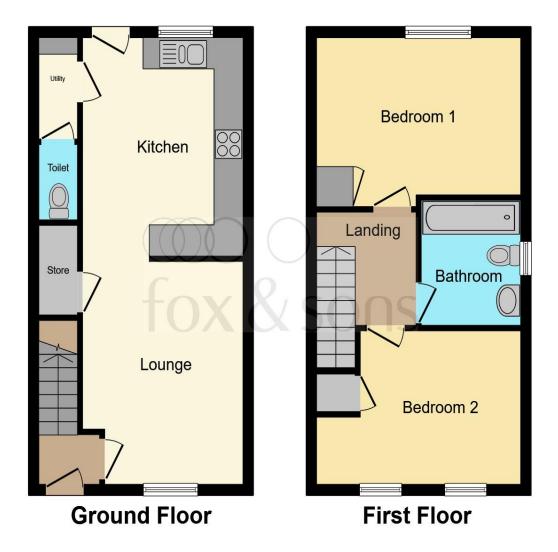

This floor plan is for illustrative purposes only. It is not drawn to scale. Any measurements, floor areas (including any total floor area), openings and orientation are approximate. No details are guaranteed, they cannot be relied upon for any purpose and they do not form part of any agreement. No liability is taken for any error, omission or misstatement. A party must rely upon its own inspection(s). Powered by www.focalagent.com

#### **Entrance Hall**

## Lounge

### Kitchen/Diner

26' 8" Max x 10' 1" Max ( 8.13m Max x 3.07m Max )

### **Utility Room**

### **Ground Floor Wc**

## Landing

#### **Bedroom 1**

13' 8" Max x 9' 10" Max ( 4.17m Max x 3.00m Max )

#### **Bedroom 2**

13' 9" Max x 9' 8" Max ( 4.19m Max x 2.95m Max )

### **Family Bathroom**

**Rear Garden** 