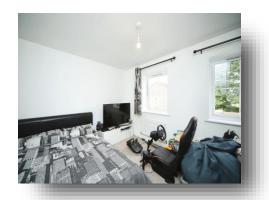

#### **Bedroom 1**

13' 8" Max x 9' 10" Max ( 4.17m Max x 3.00m Max )

#### **Bedroom 2**

13' 9" Max x 9' 8" Max ( 4.19m Max x 2.95m Max )