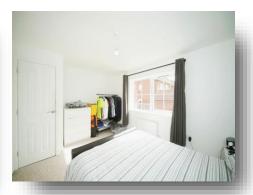

#### **Bedroom 1**

13' 8" Max x 9' 10" Max ( 4.17m Max x 3.00m Max )

#### **Bedroom 2**

13' 9" Max x 9' 8" Max ( 4.19m Max x 2.95m Max )