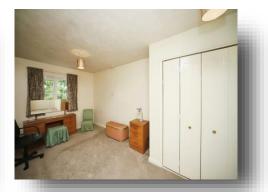

### **Bedroom 1**

16' 1" Max x 9' 7" Max ( 4.90m Max x 2.92m Max )

## **Bedroom 2**

10' 5" Max x 7' 11" Max ( 3.17m Max x 2.41m Max )