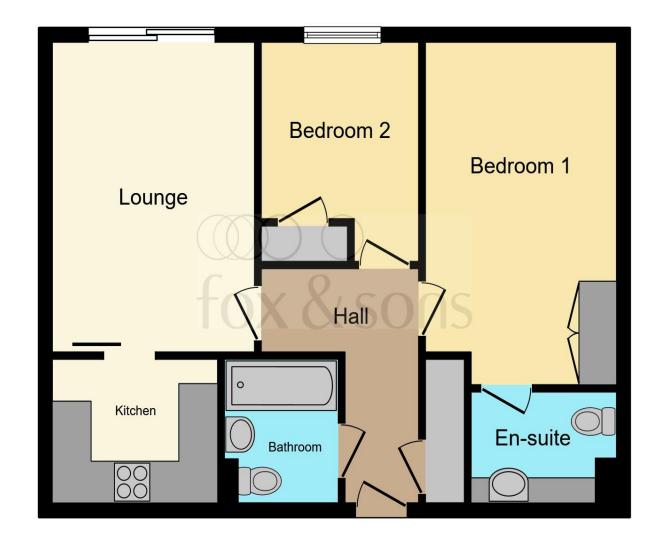

This floor plan is for illustrative purposes only. It is not drawn to scale. Any measurements, floor areas (including any total floor area), openings and orientation are approximate. No details are guaranteed, they cannot be relied upon for any purpose and they do not form part of any agreement. No liability is taken for any error, omission or misstatement. A party must rely upon its own inspection(s). Powered by www.focalagent.com

### **Entrance Hall**

## Lounge

14' 6" Max x 10' 3" Max ( 4.42m Max x 3.12m Max )

#### Kitchen

8' 4" Max x 6' 5" Max ( 2.54m Max x 1.96m Max )

### **Bedroom 1**

16' 1" Max x 9' 7" Max ( 4.90m Max x 2.92m Max )

#### **Ensuite**

## **Bedroom 2**

10' 5" Max x 7' 11" Max ( 3.17m Max x 2.41m Max )

## **Bathroom**