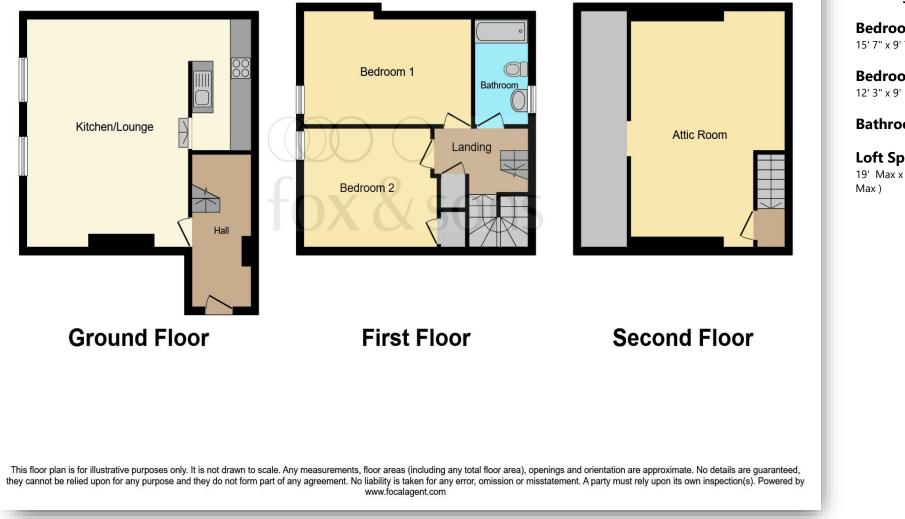

**Entrance Hall** 

**Open Plan Living** 21' 8" Max x 9' 7" Max ( 6.60m Max x 2.92m Max )

#### Landing

Bedroom 1 15' 7" x 9' 7" ( 4.75m x 2.92m )

Bedroom 2 12' 3" x 9' 11" ( 3.73m x 3.02m )

**Bathroom** 

#### Loft Space

19' Max x 14' 4" Max ( 5.79m Max x 4.37m