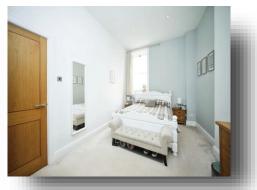

#### Landing

Bedroom 1 15' 7" x 9' 7" ( 4.75m x 2.92m )

Bedroom 2 12' 3" x 9' 11" ( 3.73m x 3.02m )

**Bathroom** 