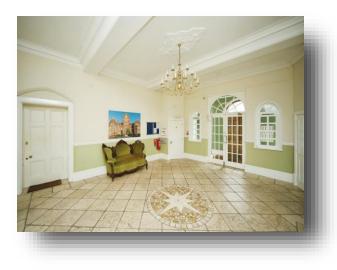

**Entrance Hall** 

**Open Plan Living** 21' 8" Max x 9' 7" Max ( 6.60m Max x 2.92m Max )