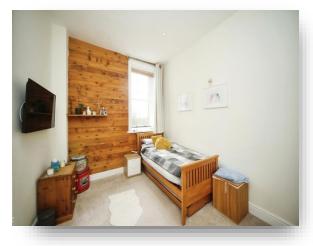

#### Landing

Bedroom 1 15' 7" x 9' 7" ( 4.75m x 2.92m )

Bedroom 2 12' 3" x 9' 11" ( 3.73m x 3.02m )

**Bathroom** 