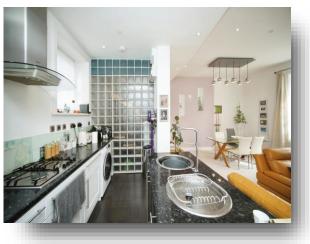

**Entrance Hall** 

**Open Plan Living** 21' 8" Max x 9' 7" Max ( 6.60m Max x 2.92m Max )