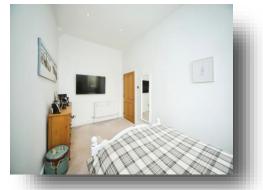

#### Landing

Bedroom 1 15' 7" x 9' 7" ( 4.75m x 2.92m )

Bedroom 2 12' 3" x 9' 11" ( 3.73m x 3.02m )

**Bathroom** 