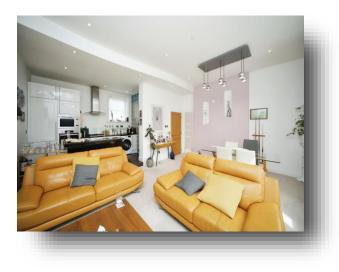

**Entrance Hall** 

**Open Plan Living** 21' 8" Max x 9' 7" Max ( 6.60m Max x 2.92m Max )