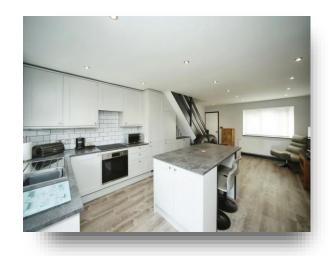

## welcome to

# **Luttrell Close, Taunton**

Fox and Sons are delighted to bring to the market this stunning open planed living property in a quiet and desirable location of Taunton. Situated on a larger than average plot with ample parking and in a quiet cul-de-sac we anticipate a high level of interest.















Total floor area 65.7 m<sup>2</sup> (707 sq.ft.) approx

This floor plan is for illustrative purposes only. It is not drawn to scale. Any measurements, floor areas (including any total floor area), openings and orientation are approximate. No details are guaranteed, they cannot be relied upon for any purpose and they do not form part of any agreement. No liability is taken for any error, omission or misstatement. A party must rely upon its own inspection(s). Powered by www.focalagent.com

#### **Entrance Porch**

### Kitchen/ Diner/ Lounge

23' 8" Max x 14' 4" Max ( 7.21m Max x 4.37m Max )

#### Landing

#### **Bedroom 1**

13' 7" Max x 8' 1" Max ( 4.14m Max x 2.46m Max )

#### **Bedroom 2**

9' 8" Max x 8' 2" Max ( 2.95m Max x 2.49m Max )

#### **Bedroom 3**

7' 9" Max x 5' 10"