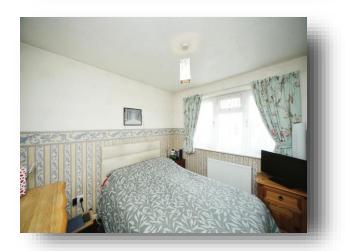

#### **Bedroom 1**

13' 7" Max x 8' 1" Max ( 4.14m Max x 2.46m Max )

#### **Bedroom 2**

9' 8" Max x 8' 2" Max ( 2.95m Max x 2.49m Max )