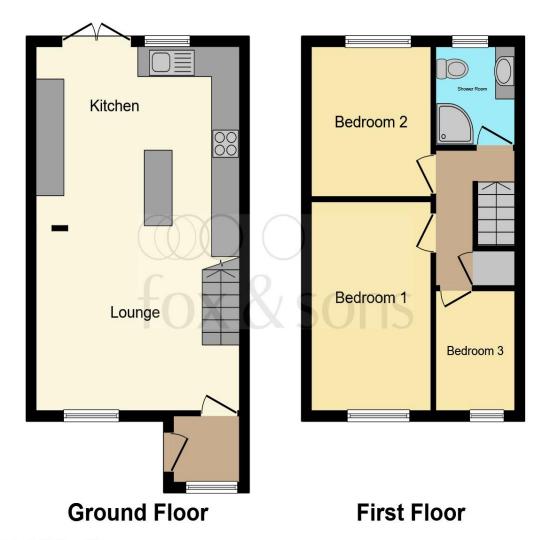

Total floor area 65.7 m<sup>2</sup> (707 sq.ft.) approx

This floor plan is for illustrative purposes only. It is not drawn to scale. Any measurements, floor areas (including any total floor area), openings and orientation are approximate. No details are guaranteed, they cannot be relied upon for any purpose and they do not form part of any agreement. No liability is taken for any error, omission or misstatement. A party must rely upon its own inspection(s). Powered by www.focalagent.com

### Kitchen/ Diner/ Lounge

23' 8" Max x 14' 4" Max ( 7.21m Max x 4.37m Max )

#### Landing

#### **Bedroom 1**

13' 7" Max x 8' 1" Max ( 4.14m Max x 2.46m Max )

#### **Bedroom 2**

9' 8" Max x 8' 2" Max ( 2.95m Max x 2.49m Max )

#### **Bedroom 3**

7' 9" Max x 5' 10" Max ( 2.36m Max x 1.78m Max )

**Bathroom** 

**Loft Space** 

**Parking** 

**Front Garden** 

Rear Garden