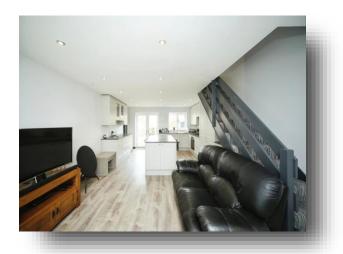

## welcome to

# **Luttrell Close, Taunton**

Fox and Sons are delighted to bring to the market this stunning open planed living property in a quiet and desirable location of Taunton. Situated on a larger than average plot with ample parking and in a quiet cul-de-sac we anticipate a high level of interest.















Total floor area 65.7 m<sup>2</sup> (707 sq.ft.) approx

This floor plan is for illustrative purposes only. It is not drawn to scale. Any measurements, floor areas (including any total floor area), openings and orientation are approximate. No details are guaranteed, they cannot be relied upon for any purpose and they do not form part of any agreement. No liability is taken for any error, omission or misstatement. A party must rely upon its own inspection(s). Powered by www.focalagent.com

#### **Entrance Porch**

### Kitchen/ Diner/ Lounge

23' 8" Max x 14' 4" Max ( 7.21m Max x 4.37m Max )

#### Landing

#### **Bedroom 1**

13' 7" Max x 8' 1" Max ( 4.14m Max x 2.46m Max )

#### **Bedroom 2**

9' 8" Max x 8' 2" Max ( 2.95m Max x 2.49m Max )

#### **Bedroom 3**

7' 9" Max x 5'