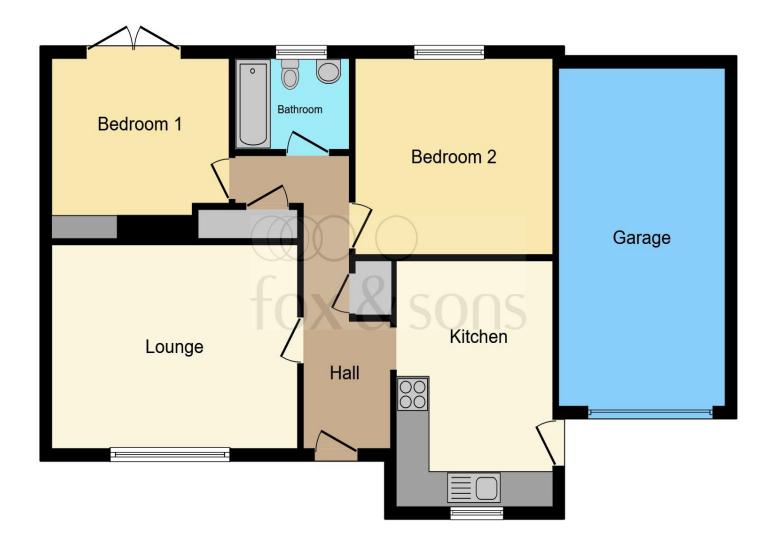

This floor plan is for illustrative purposes only. It is not drawn to scale. Any measurements, floor areas (including any total floor area), openings and orientation are approximate. No details are guaranteed, they cannot be relied upon for any purpose and they do not form part of any agreement. No liability is taken for any error, omission or misstatement. A party must rely upon its own inspection(s). Powered by www.focalagent.com

## **Entrance Hall**

# **Lounge/ Diner**

15' 4" x 11' 10" ( 4.67m x 3.61m )

#### Kitchen

13' 7" Max x 9' 8" Max ( 4.14m Max x 2.95m Max )

#### **Bedroom 1**

11' 11" x 10' 11" ( 3.63m x 3.33m )

### **Bedroom 2**

10' 8" Max x 9' 5" Max ( 3.25m Max x 2.87m Max )

#### **Bathroom**

## Garage

20' 5" Max x 9' Max ( 6.22m Max x 2.74m Max )