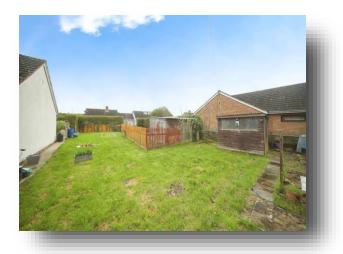

The Grove, Henlade Taunton TA3 5HY



# welcome to

# **The Grove, Henlade Taunton**

Fox and Sons are delighted to be bringing to the market this two bedroom detached bungalow on a fantastic plot. The property comes to the market with NO CHAIN and is very well positioned. WE anticipate a large level interest on the desirable bungalow so call now to book a viewing!















This floor plan is for illustrative purposes only. It is not drawn to scale. Any measurements, floor areas (including any total floor area), openings and orientation are approximate. No details are guaranteed, they cannot be relied upon for any purpose and they do not form part of any agreement. No liability is taken for any error, omission or misstatement. A party must rely upon its own inspection(s). Powered by www.focalagent.com

## **Entrance Hall**

# **Lounge/ Diner**

15' 4" x 11' 10" ( 4.67m x 3.61m )

#### Kitchen

13' 7" Max x 9' 8" Max ( 4.14m Max x 2.95m Max )

#### **Bedroom 1**

11' 11" x 10' 11" ( 3.63m x 3.33m )

### **Bedroom 2**

10' 8" Max x 9' 5" Max ( 3.25m Max x 2.87m Max )

#### **Bathroom**

#### Loft

## Garage

20' 5" Max x 9' Max ( 6.22m Max x 2.74m M