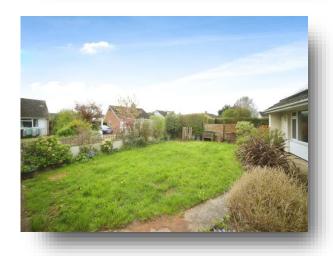

## **Rear And Side Garden**

# The Grove, Henlade Taunton

- NO CHAIN!!!
- HUGE PLOT HUGE POTENTIAL TO EXTEND (Subject to Planning)
- Solar Panels on Roof Generate approx £400 pcy income
- Two Separate Driveways & Integral Garage
- Council Tax Band D