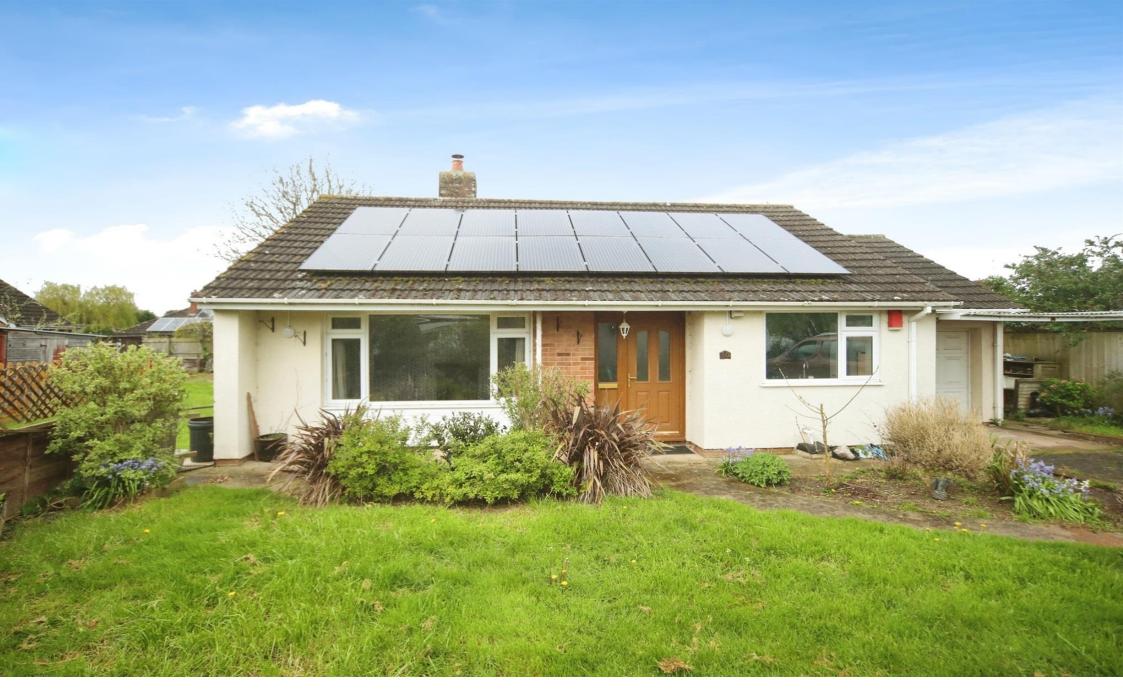

# **The Grove, Henlade Taunton**

Fox and Sons are delighted to be bringing to the market this two bedroom detached bungalow on a fantastic plot. The property comes to the market with NO CHAIN and is very well positioned. WE anticipate a large level interest on the desirable bungalow so call now to book a viewing!

# The Grove, Henlade Taunton

- NO CHAIN!!!
- HUGE PLOT HUGE POTENTIAL TO EXTEND (Subject to Planning)
- Solar Panels on Roof Generate approx £400 pcy income
- Two Separate Driveways & Integral Garage
- Council Tax Band D