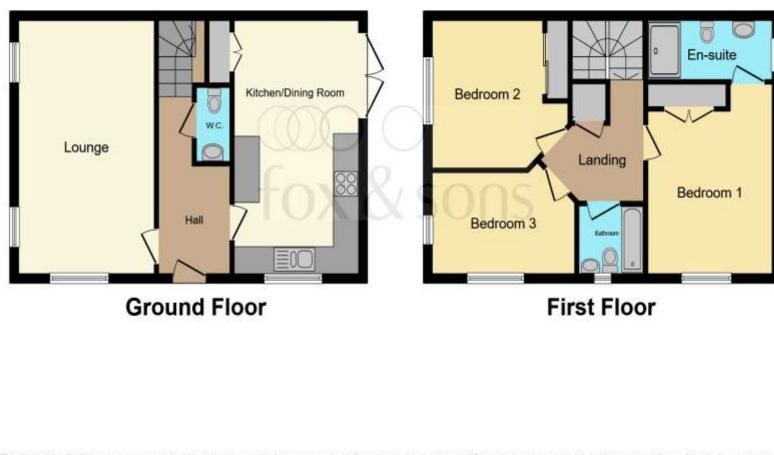

This floor plan is for illustrative purposes only. It is not drawn to scale. Any measurements, floor areas (including any total floor area), openings and orientation are approximate. No details are guaranteed, they cannot be relied upon for any purpose and they do not form part of any agreement. No liability is taken for any error, omission or misstatement. A party must rely upon its own inspection(s). Powered by www.focalagent.com

## **Entrance Hall**

## Cloakroom

#### **Lounge** 18' 4" x 10' 7" ( 5.59m x 3.23m )

**Kitchen/ Diner** 18' 4" Max x 9' Max ( 5.59m Max x 2.74m Max )

## Landing

**Bedroom 1** 11' 2" x 9' 3" ( 3.40m x 2.82m )

En Suite

**Bedroom 2** 10' 9" x 8' 9" ( 3.28m x 2.67m )

#### **Bedroom 3** 11' Max x 7' 5" Max ( 3.35m Max x 2.26m Max )

### Bathroom

**Garage** 22' 5" x 10' 9" ( 6.83m x 3.28m )

Parking

**Front Garden** 

**Rear Garden** 