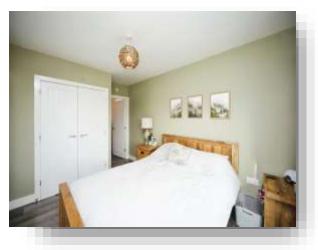

## Landing

**Bedroom 1** 11' 2" x 9' 3" ( 3.40m x 2.82m )

En Suite

**Bedroom 2** 10' 9" x 8' 9" ( 3.28m x 2.67m )