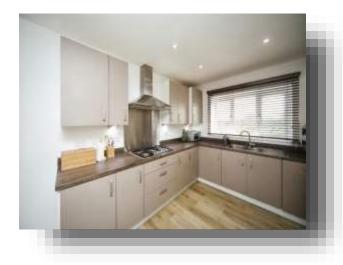

#### **Lounge** 18' 4" x 10' 7" ( 5.59m x 3.23m )

**Kitchen/ Diner** 18' 4" Max x 9' Max ( 5.59m Max x 2.74m Max )