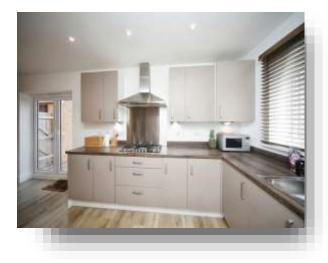

#### **Lounge** 18' 4" x 10' 7" ( 5.59m x 3.23m )

**Kitchen/ Diner** 18' 4" Max x 9' Max ( 5.59m Max x 2.74m Max )