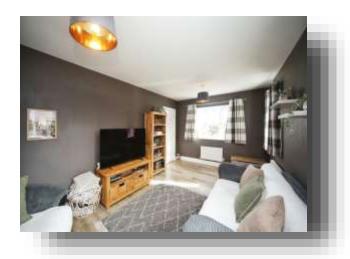

#### **Lounge** 18' 4" x 10' 7" ( 5.59m x 3.23m )

**Kitchen/ Diner** 18' 4" Max x 9' Max ( 5.59m Max x 2.74m Max )