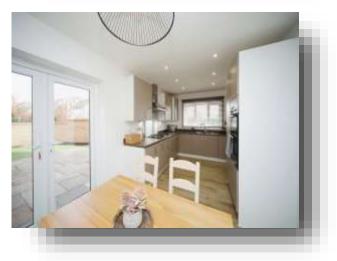

#### **Lounge** 18' 4" x 10' 7" ( 5.59m x 3.23m )

**Kitchen/ Diner** 18' 4" Max x 9' Max ( 5.59m Max x 2.74m Max )