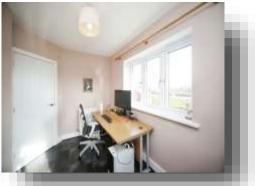

#### **Lounge** 18' 4" x 10' 7" ( 5.59m x 3.23m )

**Kitchen/ Diner** 18' 4" Max x 9' Max ( 5.59m Max x 2.74m Max )