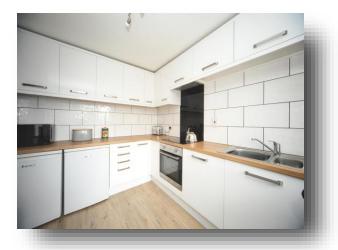

#### Kitchen

11' 2" max x 8' (3.40m max x 2.44m)
Refurbished fitted kitchen with built-in induction oven and hob. Space for washing machine / fridge / freezer. Partially tiled walls and laminate flooring.