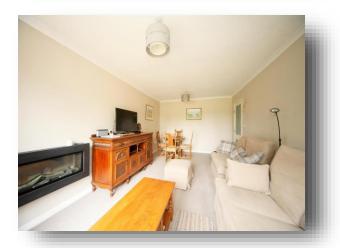

## **Lounge / Diner**

19' 1" max x 11' 3" max ( 5.82m max x 3.43m max )
A very spacious carpeted room with a floating double glazed mullion window. Electric heaters,