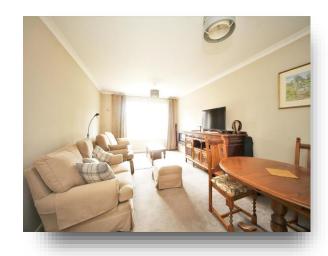

## **Lounge / Diner**

19' 1" max x 11' 3" max ( 5.82m max x 3.43m max )
A very spacious carpeted room with a floating double glazed mullion window. Electric heaters,