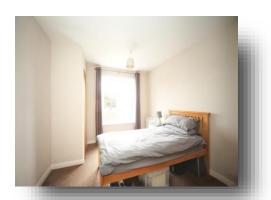

#### **Bedroom Three**

 $8^{\circ}$  6" max x 7' 10" max ( 2.59m max x 2.39m max ) A large single bedroom with double glazed window, built-in wardrobe and lino flooring.