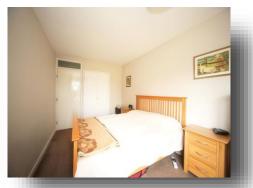

#### **Bedroom One**

15' 8" max x 8' maxz (4.78m max x 2.44m maxz ) Double glazed window with lovely views over the park. Carpeted, double wardrobe, electric heater

#### **Bedroom Two**

11'  $\max x$  9' 10"  $\max$  ( 3.35m  $\max x$  3.00m  $\max$  ) Double bedroom with double glazed window, builtin storage cupboard, electric radiator and the room is carpeted.

#### **Bedroom Three**

 $8^{\circ}$  6" max x 7' 10" max ( 2.59m max x 2.39m max ) A large single bedroom with double glazed window, built-in wardrobe and lino flooring.