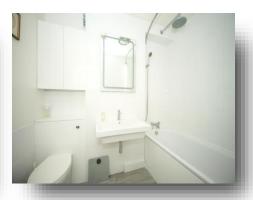

### **Bathroom**

7' 9" max x 5' 7" max ( 2.36m max x 1.70m max ) Recently refurbished family bathroom which comprises of low level WC, pedestal hand basin, bath with shower over. Large storage cupboard, extractor fan, tiled flooring and wall mounted extractor fan. .