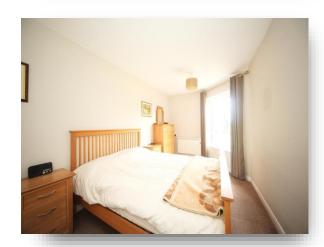

#### **Bedroom One**

15' 8" max x 8' maxz (4.78m max x 2.44m maxz ) Double glazed window with lovely views over the park. Carpeted, double wardrobe, electric heater