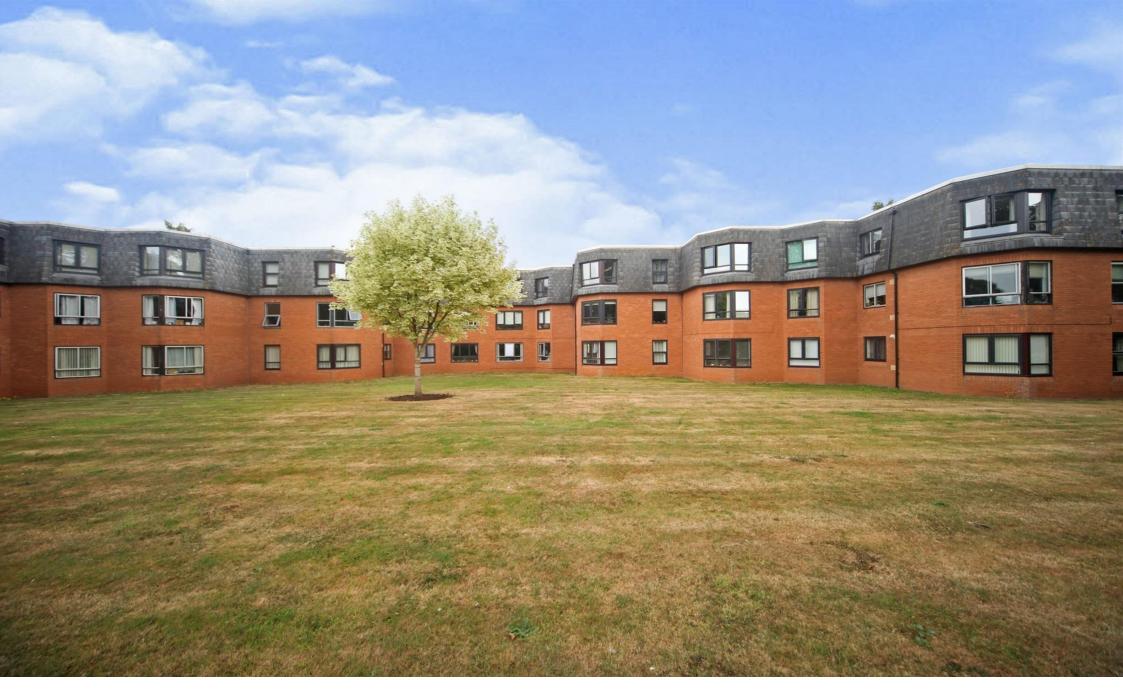

# **Summerfield Court French Weir Close, Taunton**

Fox and Sons are delighted to bring to the market this spacious and desirable three bed apartment in the desirable Summerfield Court. With stunning views looking over the park- there isn't many better views in central Taunton.

## **Lounge / Diner**

19' 1" max x 11' 3" max ( 5.82m max x 3.43m max )
A very spacious carpeted room with a floating double glazed mullion window. Electric heaters,

#### **Bedroom One**

15' 8" max x 8' maxz (4.78m max x 2.44m maxz ) Double glazed window with lovely views over the park. Carpeted, double wardrobe, electric heater