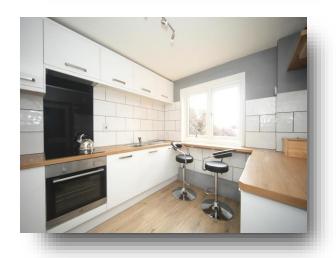

#### Kitchen

11' 2" max x 8' (3.40m max x 2.44m)
Refurbished fitted kitchen with built-in induction oven and hob. Space for washing machine / fridge / freezer. Partially tiled walls and laminate flooring.