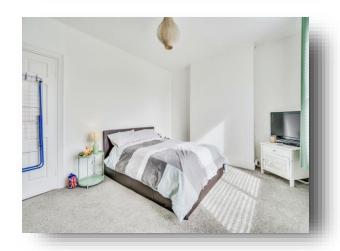

### **Bedroom 1**

15' 1" MAX x 11' 2" ( 4.60m MAX x 3.40m ) Double glazed window to the front, radiator.

#### **Bedroom 2**

11' 4" x 9' 4" MAX ( 3.45m x 2.84m MAX ) Double glazed window to the rear, radiator.