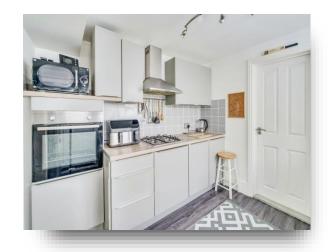

#### Kitchen

9' 1" x 8' 7" ( 2.77m x 2.62m )

Double glazed window to the side, upvc door leading to rear garden, wall and base units and roll top work surface, stainless steel sink and drainer, gas hob, electric oven, space for fridge freezer and washing machine.