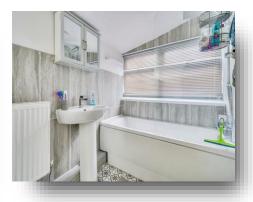

#### **Bathroom**

Obscured double glazed window to the side and rear, bath with mixer shower attached, pedestal sink, low level wc, radiator, storage unit housing combi boiler.

This floor plan is for illustrative purposes only. It is not drawn to scale. Any measurements, floor areas (including any total floor area), openings and orientation are approximate. No details are guaranteed, they cannot be relied upon for any purpose and they do not form part of any agreement. No liability is taken for any error, omission or misstatement. A party must rely upon its own inspection(s). Powered by www.focalagent.com