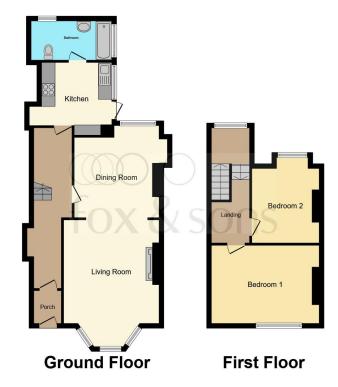

#### **Entrance Hall**

Stairs to first floor, radiator, overhead cupboard unit housing electric metre.

### Lounge

14' 4" into bay x 11' 4" MAX ( 4.37m into bay x 3.45m MAX )

Front facing double glazed window, feature gas fireplace with surround.

### **Dining Room**

11' 4" x 9' 2" max ( 3.45m x 2.79m max )
Double glazed window to the rear, radiator.

#### Kitchen

9' 1" x 8' 7" ( 2.77m x 2.62m )

Double glazed window to the side, upvc door leading to rear garden, wall and base units and roll top work surface, stainless steel sink and drainer, gas hob, electric oven, space for fridge freezer and washing machine.

### Landing

Obscured double glazed window to the rear to the half landing, loft access.

### **Bedroom 1**

15' 1" MAX x 11' 2" ( 4.60m MAX x 3.40m ) Double glazed window to the front, radiator.

#### **Bedroom 2**

11' 4" x 9' 4" MAX ( 3.45m x 2.84m MAX ) Double glazed window to the rear, radiator.

#### **Bathroom**

Obscured double glazed window to the side and rear, bath with mixer shower attached, pedestal sink, low level wc, radiator, storage unit housing combi boiler.

This floor plan is for illustrative purposes only. It is not drawn to scale. Any measurements, floor areas (including any total floor area), openings and orientation are approximate. No details are guaranteed, they cannot be relied upon for any purpose and they do not form part of any agreement. No liability is taken for any error, omission or misstatement. A party must rely upon its own inspection(s). Powered by www.focalagent.com