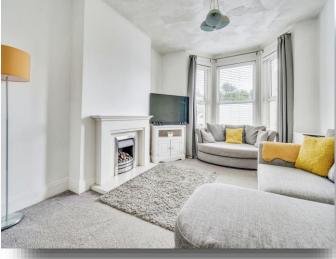

### Lounge

14' 4" into bay x 11' 4" MAX ( 4.37m into bay x 3.45m MAX )

Front facing double glazed window, feature gas fireplace with surround.