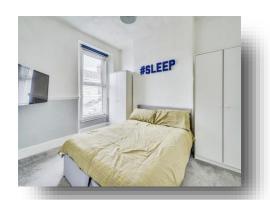

### **Bedroom 1**

15' 1" MAX x 11' 2" ( 4.60m MAX x 3.40m ) Double glazed window to the front, radiator.

#### **Bedroom 2**

11' 4" x 9' 4" MAX ( 3.45m x 2.84m MAX ) Double glazed window to the rear, radiator.