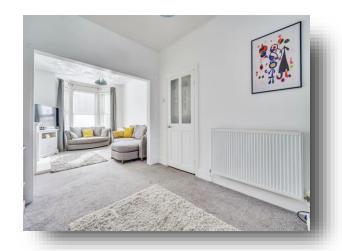

#### **Entrance Hall**

Stairs to first floor, radiator, overhead cupboard unit housing electric metre.

### Lounge

14' 4" into bay x 11' 4" MAX ( 4.37m into bay x 3.45m MAX )

Front facing double glazed window, feature gas fireplace with surround.

### **Dining Room**

11' 4" x 9' 2" max ( 3.45m x 2.79m max )
Double glazed window to the rear, radiator.