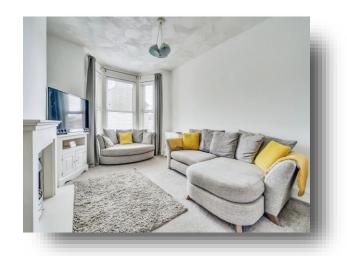

### Lounge

14' 4" into bay x 11' 4" MAX ( 4.37m into bay x 3.45m MAX )

Front facing double glazed window, feature gas fireplace with surround.