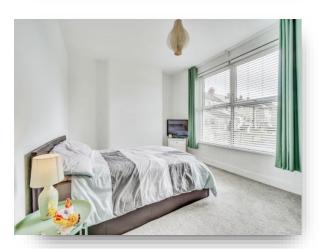

### **Bedroom 1**

15' 1" MAX x 11' 2" ( 4.60m MAX x 3.40m ) Double glazed window to the front, radiator.

#### **Bedroom 2**

11' 4" x 9' 4" MAX ( 3.45m x 2.84m MAX ) Double glazed window to the rear, radiator.