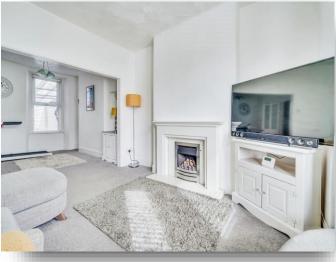

### Lounge

14' 4" into bay x 11' 4" MAX ( 4.37m into bay x 3.45m MAX )

Front facing double glazed window, feature gas fireplace with surround.