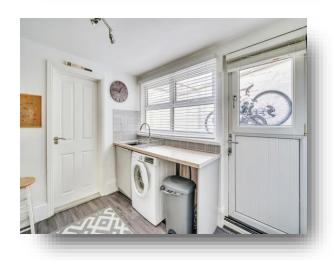

#### Kitchen

9' 1" x 8' 7" ( 2.77m x 2.62m )

Double glazed window to the side, upvc door leading to rear garden, wall and base units and roll top work surface, stainless steel sink and drainer, gas hob, electric oven, space for fridge freezer and washing machine.