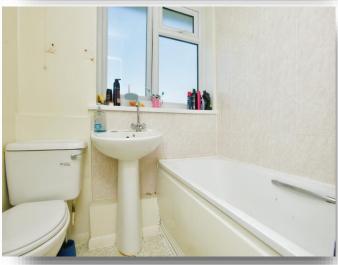

#### **En-Suite**

Radiator, Double glazed window to the side, WC, sink, bath with over head shower.