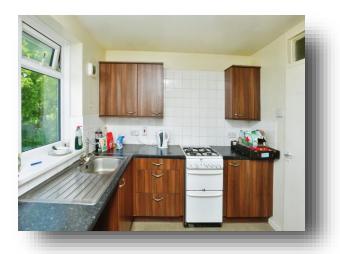

#### **Kitchen**

10' 6" x 8' 5" ( 3.20m x 2.57m ) Space for oven, fridge freezer and washing machine. Boiler in kitchen. Upper and lower cupboards. Sink. Double glazed window to the side.