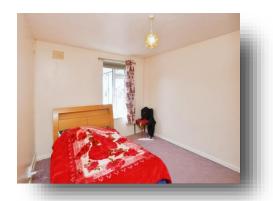

#### **Bedroom One**

 $10' \ 9" \ x \ 12' \ 5" \ (3.28m \ x \ 3.78m \ )$  Radiator, double glazed window to the side.

#### **Bedroom Two**

12' 4" x 9' 5" (  $3.76m \times 2.87m$  ) Radiator, double glazed window to the side, built in cupboard.