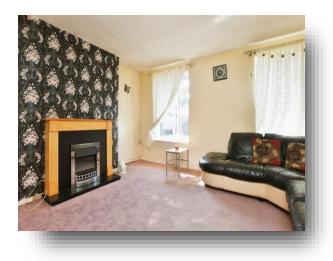

#### Lounge

14' 1" x 12' 6" ( 4.29m x 3.81m )
Two double glazed windows to the side, radiator, electric fire with surround.