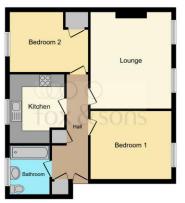

# **Pasley Street, Plymouth**

- TWO BEDROOMS
- MODERN BATHROOM
- FITTED KITCHEN
- GOOD SIZED COMMUNAL AREAS
- CLOSE TO SCHOOLS

Tenure: Leasehold EPC Rating: D

from

£100,000

Total floor area 64.9 sq.m. (698 sq.ft.) approx

This floorplan is for illustrative purposes only and is not drawn to scale. Measurements, floor-areas, openings and orientations are approximate. They should not be relied upon for an purpose and do not form any part of an agreement. No liability is taken for any error or mis-statement. All parties must rely on their own inspections.