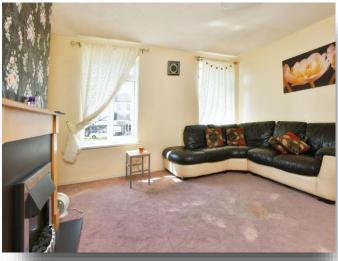

#### Lounge

14' 1" x 12' 6" ( 4.29m x 3.81m )
Two double glazed windows to the side, radiator, electric fire with surround.