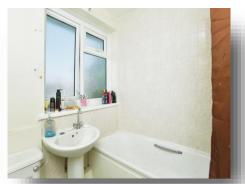

#### **En-Suite**

Radiator, Double glazed window to the side, WC, sink, bath with over head shower.