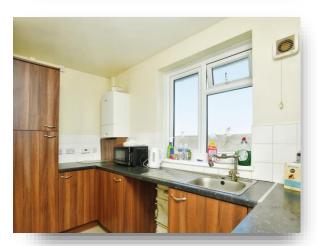

#### **Kitchen**

10' 6" x 8' 5" ( 3.20m x 2.57m ) Space for oven, fridge freezer and washing machine. Boiler in kitchen. Upper and lower cupboards. Sink. Double glazed window to the side.