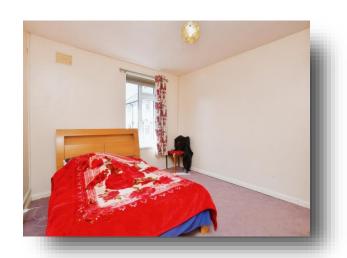

#### **Bedroom One**

 $10' \ 9" \ x \ 12' \ 5" \ (3.28m \ x \ 3.78m \ )$  Radiator, double glazed window to the side.

#### **Bedroom Two**

12' 4" x 9' 5" (  $3.76m \times 2.87m$  ) Radiator, double glazed window to the side, built in cupboard.