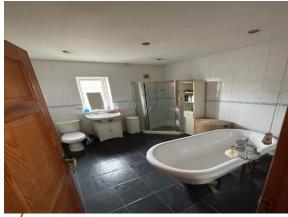

The kitchen features wall and base units, an oven and hob, plus direct garage access. Upstairs, four double bedrooms provide comfort, with loft access and ample storage throughout. The bathroom boasts a freestanding bath and a shower cubicle.

#### **Bathroom**

9' 2" x 8' 7" ( 2.79m x 2.62m )

In the bathroom is a freestanding bath, a shower cubicle, a toilet, tiled flooring, a radiator and an extractor fan.

Your William H Brown office: 52 Gowthorpe, SELBY, North Yorkshire, YO8 4ET