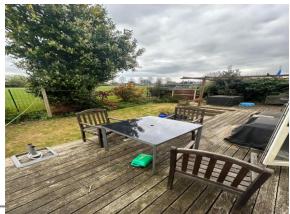

#### **Rear Garden**

The rear garden has a decking area, a fence along the side and a lawn area.

### >> property images

8 Meadow Croft, Brayton, Selby, North Yorkshire, England, YO8 9EJ **Date:** 12 May 2025 **Property Ref and Version:** SEL108517 - 0001

| >: | > fl | oor | pla | n |
|----|------|-----|-----|---|
|----|------|-----|-----|---|