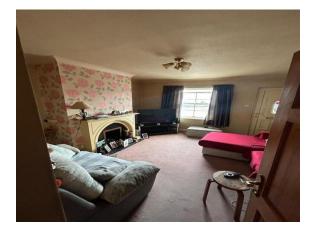

#### Lounge

13' 1" x 13' (3.99m x 3.96m)

In the lounge is a gas fireplace, a window and door to the front of the property, carpet flooring and a radiator.

### >> property images

**Your William H Brown office:** 52 Gowthorpe, SELBY, North Yorkshire, YO8 4ET **T** 01757 210040 **E** Selby@williamhbrown.co.uk

8 Meadow Croft, Brayton, Selby, North Yorkshire, England, YO8 9EJ