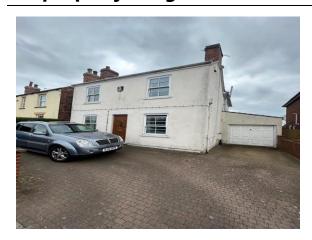

### >> key features

- > Detached House.
- > Built in 1860.
- > Four Double Bedrooms.
- > Garage And Driveway.
- > Multiple Reception Rooms.
- > EPC Rating: D

### >> short description

Detached Brayton home, built in 1860, extended in 2006. Spacious living, gas fireplace, French doors, chimney breast.

Kitchen with garage access, four double bedrooms, loft access, freestanding bath.

### >> long description

This charming detached house in Brayton blends history with modern potential. Built in 1860 and extended in 2006, it offers spacious living areas, including a lounge with a gas fireplace, a dining room with French doors, and a second reception room with a chimney breast.