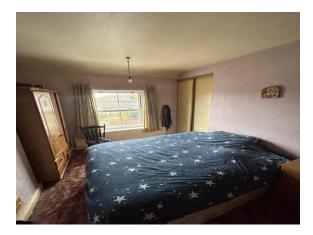

#### **First Bedroom**

13' 1" x 9' 8" ( 3.99m x 2.95m )

In the first bedroom there is space for a double bed, carpet flooring, a radiator, a window to the front and built in wardrobes.

#### **Second Bedroom**

12' 6" x 8' 8" ( 3.81m x 2.64m )

In the second bedroom is a window to the rear, wooden flooring, boarded loft access and a radiator.

#### **Third Bedroom**

11' 9" x 9' 3" ( 3.58m x 2.82m )

In the third bedroom is carpet flooring, a radiator and a window to the front of the property.

#### **Fourth Bedroom**

12' 11" x 9' 2" ( 3.94m x 2.79m )

The fourth bedroom has carpet flooring, a radiator and a window to the front.