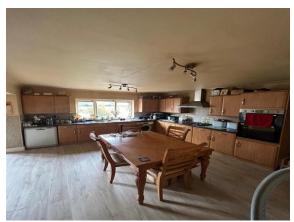

The kitchen features wall and base units, an oven and hob, plus direct garage access. Upstairs, four double bedrooms provide comfort, with loft access and ample storage throughout. The bathroom boasts a freestanding bath and a shower cubicle.

#### Kitchen

15' 2" x 12' 11" ( 4.62m x 3.94m )

In the kitchen is a radiator, wall and base units, a sink and drainer, an oven and hob, an extractor fan and a door to the garage.