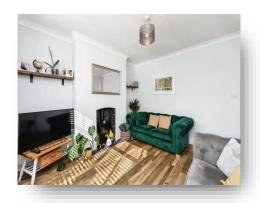

ludes fitted wardrobes, offering extra storage, while all bedrooms benefit from carpet flooring. The family bathroom is fitted with a bath and overhead shower. The exterior boasts a good-sized rear garden with a well-maintained lawn, a patio area.

### **Entrance Hall**

#### **Downstairs Bathroom**

### Lounge

11' 8" x 10' 8" ( 3.56m x 3.25m )

### Kitchen/Diner

11' 5" into recess x 18' 1" ( 3.48m into recess x 5.51m )

# **Utility Room**

### Conservatory

### Landing

#### First Bedroom

11' 8" x 9' 10" ( 3.56m x 3.00m )

#### **Second Bedroom**

11' 7" x 9' 8" ( 3.53m x 2.95m )

#### **Third Bedroom**

8' 5" x 6' 9" ( 2.57m x 2.06m )

#### **Bathroom**

#### **Front Garden**

### **Rear Garden**

## Garage

17' 6" x 10' 2" (5.33m x 3.10m)

#### Shed

9' 2" x 8' 7" ( 2.79m x 2.62m )











## welcome to

# **Green Lane**

- Semi-Detached House
- Driveway & Garage
- Three Bedrooms
- Utility Room
- Sought-After Location

Tenure: Freehold EPC Rating: D

offers over

£300,000









Please note the marker reflects the postcode not the actual property

# check out more properties at williamhbrown.co.uk



Property Ref: SEL108422 - 0005 1. MONEY LAUNDERING REGULATIONS Intending purchasers will be asked to produce identification documentation at a later stage and we would ask for your co-operation in order that there is no delay in agreeing the sale. 2. These particulars do not constitute part or all of an offer or contract. 3. The measurements indicated are supplied for guidance only and as such must be considered incorrect. Potential buyers are advised to recheck meas