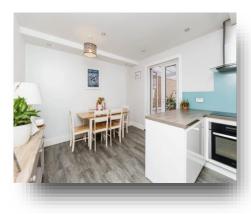

des fitted wardrobes, offering extra storage, while all bedrooms benefit from carpet flooring. The family bathroom is fitted with a bath and overhead shower. The exterior boasts a good-sized rear garden with a well-maintained lawn, a patio area.

### **Entrance Hall**

#### **Downstairs Bathroom**

### Lounge

11' 8" x 10' 8" ( 3.56m x 3.25m )

### Kitchen/Diner

11' 5" into recess x 18' 1" ( 3.48m into recess x 5.51m )

# **Utility Room**

### Conservatory

### Landing

#### First Bedroom

11' 8" x 9' 10" ( 3.56m x 3.00m )

#### **Second Bedroom**

11' 7" x 9' 8" ( 3.53m x 2.95m )

#### **Third Bedroom**

8' 5" x 6' 9" ( 2.57m x 2.06m )

#### **Bathroom**

#### **Front Garden**

### **Rear Garden**

## Garage

17' 6" x 10' 2" (5.33m x 3.10m)

#### Shed

9' 2" x 8' 7" ( 2.79m x 2.62m )











## welcome to

# **Green Lane**

- Semi-Detached House
- Driveway & Garage
- Three Bedrooms
- Utility Room
- Sought-After Location

Tenure: Freehold EPC Rating: D

offers over

£300,000









Please note the marker reflects the postcode not the actual property

# check out more properties at williamhbrown.co.uk



Property Ref: SEL108422 - 0005 1. MONEY LAUNDERING REGULATIONS Intending purchasers will be asked to produce identification documentation at a later stage and we would ask for your co-operation in order that there is no delay in agreeing the sale. 2. These particulars do not constitute part or all of an offer or contract. 3. The measurements indicated are supplied for guidance only and as such must be considered incorrect. Potential buyers are advised to recheck measur