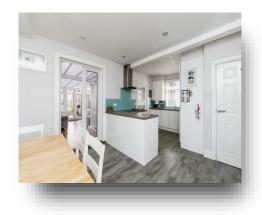

### Kitchen/Diner

11' 5" into recess x 18' 1" ( 3.48m into recess x 5.51m )

# **Utility Room**