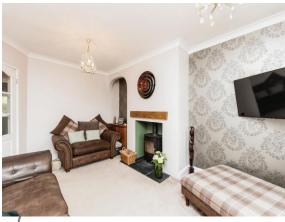

#### Lounge

16' 7" into bay x 10' 11" into recess ( 5.05m into bay x 3.33m into recess )

Cosy lounge offering carpet, a log burner and a radiator. Window to the front.