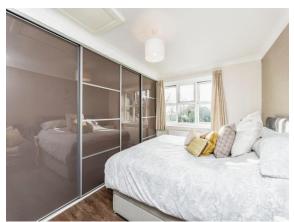

#### **Bedroom One**

14' 11" x 9' 1" to front of wardrobes ( 4.55m x 2.77m to front of wardrobes )

Double bedroom offering laminate flooring, window to the front with amazing countryside views, built in wardrobes and a radiator.

#### **Bedroom Two**

10' 11" x 9' 7" into recess ( 3.33m x 2.92m into recess )

Double bedroom with laminate flooring, window to the front also offering countryside views, built in wardrobes, radiator.