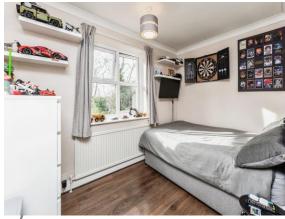

#### **Bedroom Four**

7' 10" x 7' 4" into recess ( 2.39m x 2.24m into recess )

Single bedroom with laminate flooring, window to the side and a radiator.