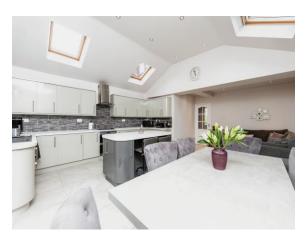

#### Kitchen Diner

23' max x 17' 7" into recess ( 7.01m max x 5.36m into recess )

Fabulous kitchen diner offering space for a dining table and a sofa, under floor heating, fitted kitchen, wall and base units, island breakfast bar, sink/drainer, oven, hob, cooker hood, integrated fridge and dishwasher. This amazing kitchen is open plan including tiled flooring, door and two windows to the rear.