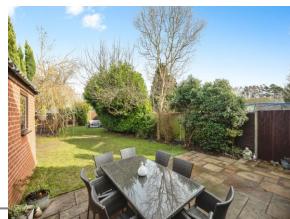

#### **Rear Garden**

Space to side for storage, enclosed with two patio areas and lawn, fence to surround, private and mature plot, outbuilding or storage.