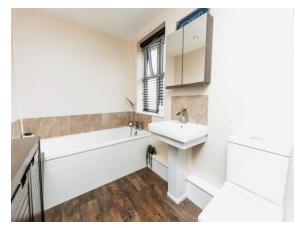

#### **Bathroom**

Window to the rear, laminate flooring, bath and shower cubicle, WC, wash hand basin, towel radiator, extractor fan, spotlights.