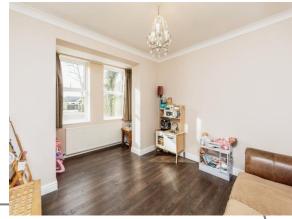

#### **Reception Room Two**

14' 9" into recess x 10' 9" ( 4.50m into recess x 3.28m )

Versatile room that could be used as an office, a playroom or a snug, including laminate flooring, two windows to the side and a radiator.