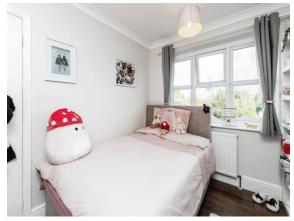

#### **Bedroom One**

14' 11" x 9' 1" to front of wardrobes ( 4.55m x 2.77m to front of wardrobes )

Double bedroom offering laminate flooring, window to the front with amazing countryside views, built in wardrobes and a radiator.

#### **Bedroom Two**

10' 11" x 9' 7" into recess ( 3.33m x 2.92m into recess )

Double bedroom with laminate flooring, window to the front also offering countryside views, built in wardrobes, radiator.

#### **Bedroom Three**

9' 11" x 8' 5" ( 3.02m x 2.57m )

Double bedroom with laminate flooring, window to the rear with amazing views, radiator.

19 Selby Road, Riccall, York, North Yorkshire, England, YO19 6QP

#### **Bedroom Four**

7' 10" x 7' 4" into recess ( 2.39m x 2.24m into recess )

Single bedroom with laminate flooring, window to the side and a radiator.