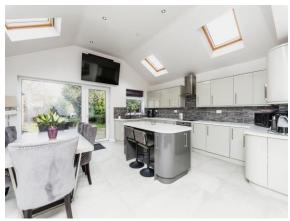

## >> long description

Nestled on Selby Road in the sought-after village of Riccall, this stunning four-bedroom home offers exceptional countryside views from every room. The property features a convenient cloakroom and down stairs WC with laminate flooring, while the cosy lounge with a log burner provides a warm, inviting atmosphere. The large kitchen diner, complete with under floor heating, offers ample space for both a sofa and dining table, along with a central island breakfast bar, perfect for family living and entertaining. A well-equipped utility room with wall and base units and vinyl flooring adds practicality. This property also features a second reception room that can be used as an office, playroom or snug. The first two double bedrooms each offer fantastic countryside views, laminate flooring, and built-in wardrobes, with the third and fourth bedroom being a comfortable double and single. The family bathroom includes both a bath and a separate shower cubicle. Outside, the private and enclosed garden includes a lawn, two patio areas for outdoor enjoyment, and an outbuilding for additional storage. This charming home truly offers the best of both countryside living and modern comfort.

#### Kitchen Diner

23' max x 17' 7" into recess ( 7.01m max x 5.36m into recess )

Fabulous kitchen diner offering space for a dining table and a sofa, under floor heating, fitted kitchen, wall and base units, island breakfast bar, sink/drainer, oven, hob, cooker hood, integrated fridge and dishwasher. This amazing kitchen is open plan including tiled flooring, door and two windows to the rear.