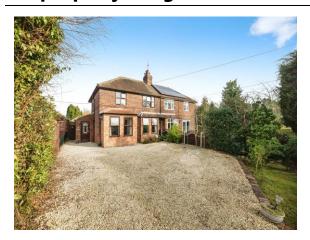

### >> short description

Stunning Four-Bedroom Family Home with Breathtaking Countryside Views.

## >> long description

Nestled on Selby Road in the sought-after village of Riccall, this stunning four-bedroom home offers exceptional countryside views from every room. The property features a convenient cloakroom and down stairs WC with laminate flooring, while the cosy lounge with a log burner provides a warm, inviting atmosphere. The large kitchen diner, complete with under floor heating, offers ample space for both a sofa and dining table, along with a central island breakfast bar, perfect for family living and entertaining. A well-equipped utility room with wall and base units and vinyl flooring adds practicality. This property also features a second reception room that can be used as an office, playroom or snug. The first two double bedrooms each offer fantastic countryside views, laminate flooring, and built-in wardrobes, with the third and fourth bedroom being a comfortable double and single. The family bathroom includes both a bath and a separate shower cubicle. Outside, the private and enclosed garden includes a lawn, two patio areas for outdoor enjoyment, and an outbuilding for additional storage. This charming home truly offers the best of both countryside living and modern comfort.

#### **Front Garden**

Lawn garden and gravel driveway.

### **Parking**

Driveway to front for multiple vehicles.

19 Selby Road, Riccall, York, North Yorkshire, England, YO19 6QP

**Date:** 12 February 2025 **Property Ref and Version:** SEL108332 - 0007