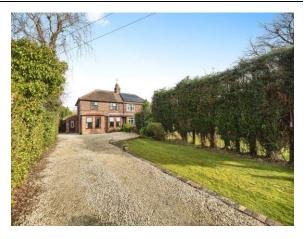

### >> key features

- > Semi-Detached House
- > Four Bedrooms
- > Amazing Countryside Views
- > Kitchen/Diner
- > Driveway For Multiple Vehicles
- > Lawn Garden
- > EPC Rating: E

## >> long description

Nestled on Selby Road in the sought-after village of Riccall, this stunning four-bedroom home offers exceptional countryside views from every room. The property features a convenient cloakroom and down stairs WC with laminate flooring, while the cosy lounge with a log burner provides a warm, inviting atmosphere. The large kitchen diner, complete with under floor heating, offers ample space for both a sofa and dining table, along with a central island breakfast bar, perfect for family living and entertaining. A well-equipped utility room with wall and base units and vinyl flooring adds practicality. This property also features a second reception room that can be used as an office, playroom or snug. The first two double bedrooms each offer fantastic countryside views, laminate flooring, and built-in wardrobes, with the third and fourth bedroom being a comfortable double and single. The family bathroom includes both a bath and a separate shower cubicle. Outside, the private and enclosed garden includes a lawn, two patio areas for outdoor enjoyment, and an outbuilding for additional storage. This charming home truly offers the best of both countryside living and modern comfort.

#### **Front Garden**

Lawn garden and gravel driveway.

### **Parking**

Driveway to front for multiple vehicles.

19 Selby Road, Riccall, York, North Yorkshire, England, YO19 6QP

**Date:** 12 February 2025 **Property Ref and Version:** SEL108332 - 0007