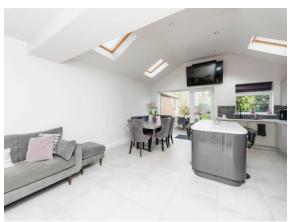

#### Kitchen Diner

23' max x 17' 7" into recess ( 7.01m max x 5.36m into recess )

Fabulous kitchen diner offering space for a dining table and a sofa, under floor heating, fitted kitchen, wall and base units, island breakfast bar, sink/drainer, oven, hob, cooker hood, integrated fridge and dishwasher. This amazing kitchen is open plan including tiled flooring, door and two windows to the rear.