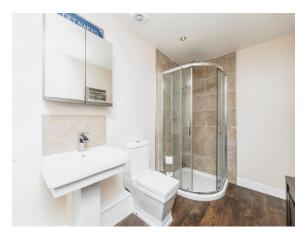

#### **Bathroom**

Window to the rear, laminate flooring, bath and shower cubicle, WC, wash hand basin, towel radiator, extractor fan, spotlights.