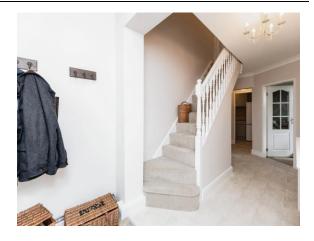

#### **Entrance Hall**

Door to front, window to side, under stairs cupboard, vinyl flooring, radiator.

#### Landing

Stairs from ground floor with carpet.