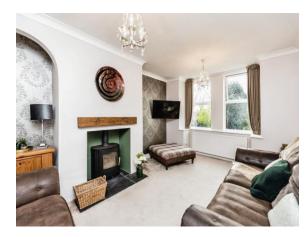

## >> long description

Nestled on Selby Road in the sought-after village of Riccall, this stunning four-bedroom home offers exceptional countryside views from every room. The property features a convenient cloakroom and down stairs WC with laminate flooring, while the cosy lounge with a log burner provides a warm, inviting atmosphere. The large kitchen diner, complete with under floor heating, offers ample space for both a sofa and dining table, along with a central island breakfast bar, perfect for family living and entertaining. A well-equipped utility room with wall and base units and vinyl flooring adds practicality. This property also features a second reception room that can be used as an office, playroom or snug. The first two double bedrooms each offer fantastic countryside views, laminate flooring, and built-in wardrobes, with the third and fourth bedroom being a comfortable double and single. The family bathroom includes both a bath and a separate shower cubicle. Outside, the private and enclosed garden includes a lawn, two patio areas for outdoor enjoyment, and an outbuilding for additional storage. This charming home truly offers the best of both countryside living and modern comfort.

#### Lounge

16' 7" into bay x 10' 11" into recess ( 5.05m into bay x 3.33m into recess )

Cosy lounge offering carpet, a log burner and a radiator. Window to the front.