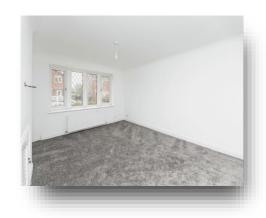

Upon entering, you are welcomed by an entrance hall with laminated flooring and a handy storage cupboard, leading to a spacious lounge with carpet flooring, ideal for relaxing or entertaining. The fitted kitchen features ample wall and base units, a gas hob, and cooker hood, providing a functional and stylish space for meal preparation. Stairs from the lounge lead to the first-floor landing, which is also carpeted and provides access to the bedrooms.

### Lounge

14' 8"  $\max x$  12' into reccess ( 4.47m  $\max x$  3.66m into reccess )