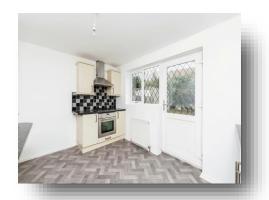

Upon entering, you are welcomed by an entrance hall with laminated flooring and a handy storage cupboard, leading to a spacious lounge with carpet flooring, ideal for relaxing or entertaining. The fitted kitchen features ample wall and base units, a gas hob, and cooker hood, providing a functional and stylish space for meal preparation. Stairs from the lounge lead to the first-floor landing, which is also carpeted and provides access to the bedrooms.

#### Kitchen

12' x 8' (3.66m x 2.44m)