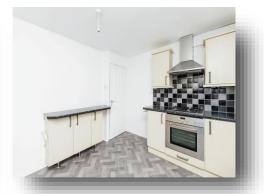

Upon entering, you are welcomed by an entrance hall with laminated flooring and a handy storage cupboard, leading to a spacious lounge with carpet flooring, ideal for relaxing or entertaining. The fitted kitchen features ample wall and base units, a gas hob, and cooker hood, providing a functional and stylish space for meal preparation. Stairs from the lounge lead to the first-floor landing, which is also carpeted and provides access to the bedrooms.

#### Kitchen

12' x 8' (3.66m x 2.44m)