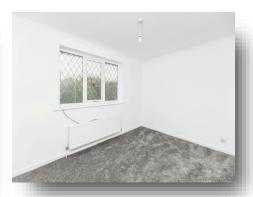

Upon entering, you are welcomed by an entrance hall with laminated flooring and a handy storage cupboard, leading to a spacious lounge with carpet flooring, ideal for relaxing or entertaining. The fitted kitchen features ample wall and base units, a gas hob, and cooker hood, providing a functional and stylish space for meal preparation. Stairs from the lounge lead to the first-floor landing, which is also carpeted and provides access to the bedrooms.

### Lounge

14' 8"  $\max x$  12' into reccess ( 4.47m  $\max x$  3.66m into reccess )