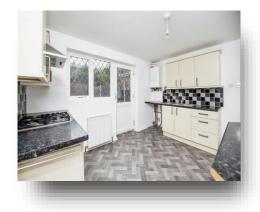

Upon entering, you are welcomed by an entrance hall with laminated flooring and a handy storage cupboard, leading to a spacious lounge with carpet flooring, ideal for relaxing or entertaining. The fitted kitchen features ample wall and base units, a gas hob, and cooker hood, providing a functional and stylish space for meal preparation. Stairs from the lounge lead to the first-floor landing, which is also carpeted and provides access to the bedrooms.

#### Kitchen

12' x 8' (3.66m x 2.44m)