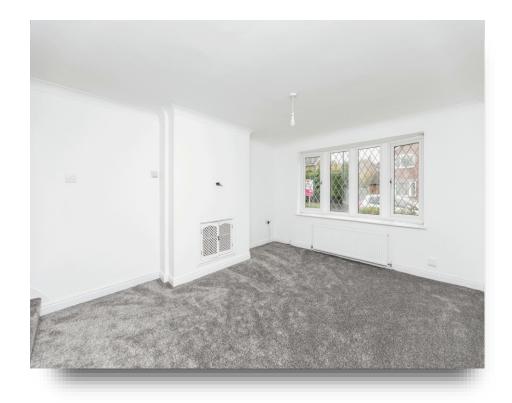

Upon entering, you are welcomed by an entrance hall with laminated flooring and a handy storage cupboard, leading to a spacious lounge with carpet flooring, ideal for relaxing or entertaining. The fitted kitchen features ample wall and base units, a gas hob, and cooker hood, providing a functional and stylish space for meal preparation. Stairs from the lounge lead to the first-floor landing, which is also carpeted and provides access to the bedrooms.

### Lounge

14' 8"  $\max x$  12' into reccess ( 4.47m  $\max x$  3.66m into reccess )