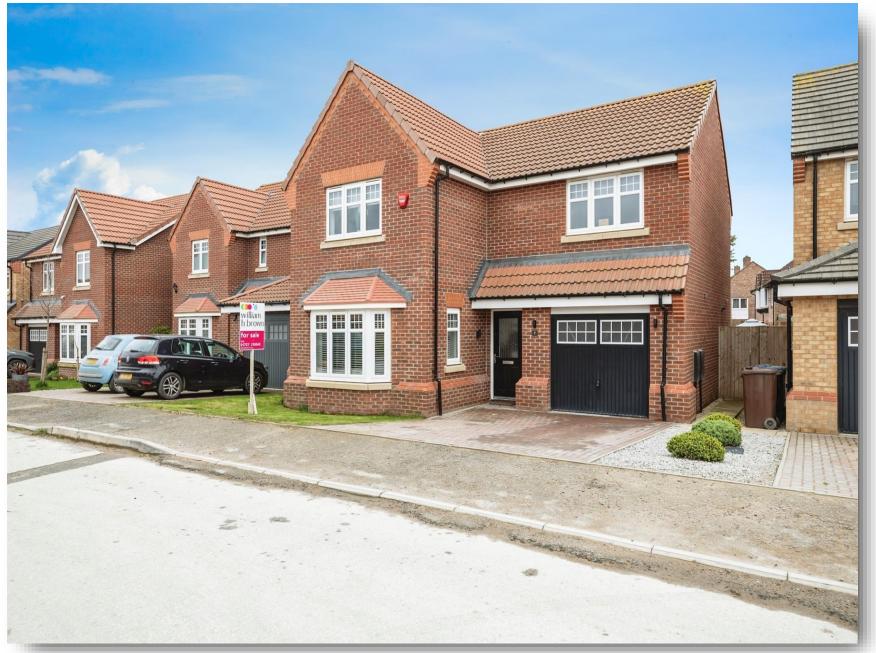

# Grange Meadows, Selby

Grange Meadows in Selby features four bedrooms, a lounge with a TV unit, and a kitchen/diner with integrated appliances. Outside, there's a double driveway, a fenced rear garden with a patio, and a garage with electricity. Practical and inviting.

Grange Meadows in Selby offers modern comfort and practicality in a sought-after location. This spacious home features four bedrooms, including three doubles and one single, all with carpeted floors and natural light. The master bedroom benefits from an ensuite, complementing the family bathroom. The lounge is a welcoming space with a fitted TV unit, while the kitchen/diner boasts an integrated oven, built-in fridge freezer, and vinyl flooring. A utility room provides convenient space for a washer and dryer, with direct access to the garage, which is equipped with electricity.

Outside, the property offers a double driveway and a low-maintenance lawn at the front. The rear garden is partially landscaped, with a surrounding fence and a patio area, perfect for relaxing or entertaining. Combining style, comfort, and practical features, Grange Meadows is a fantastic opportunity to secure your next home.