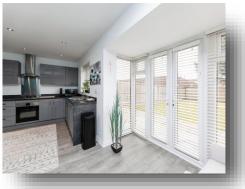

Grange Meadows in Selby offers modern comfort and practicality in a sought-after location. This spacious home features four bedrooms, including three doubles and one single, all with carpeted floors and natural light. The master bedroom benefits from an ensuite, complementing the family bathroom. The lounge is a welcoming space with a fitted TV unit, while the kitchen/diner boasts an integrated oven, built-in fridge freezer, and vinyl flooring. A utility room provides convenient space for a washer and dryer, with direct access to the garage, which is equipped with electricity.

#### **Downstairs Wc**

**Lounge** 11' 8" x 15' 7" ( 3.56m x 4.75m )

**Kitchen/Diner** 17' 4" x 11' 9" ( 5.28m x 3.58m )

**Utility Room** 8' 10" x 4' 4" ( 2.69m x 1.32m )