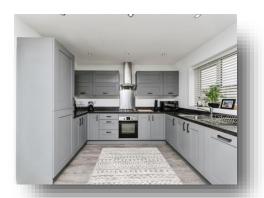

Grange Meadows in Selby offers modern comfort and practicality in a sought-after location. This spacious home features four bedrooms, including three doubles and one single, all with carpeted floors and natural light. The master bedroom benefits from an ensuite, complementing the family bathroom. The lounge is a welcoming space with a fitted TV unit, while the kitchen/diner boasts an integrated oven, built-in fridge freezer, and vinyl flooring. A utility room provides convenient space for a washer and dryer, with direct access to the garage, which is equipped with electricity.

#### **Downstairs Wc**

**Lounge** 11' 8" x 15' 7" ( 3.56m x 4.75m )

**Kitchen/Diner** 17' 4" x 11' 9" ( 5.28m x 3.58m )

**Utility Room** 8' 10" x 4' 4" ( 2.69m x 1.32m )