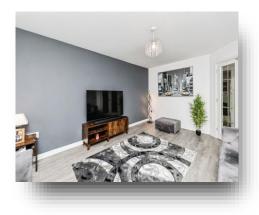

Grange Meadows in Selby offers modern comfort and practicality in a sought-after location. This spacious home features four bedrooms, including three doubles and one single, all with carpeted floors and natural light. The master bedroom benefits from an ensuite, complementing the family bathroom. The lounge is a welcoming space with a fitted TV unit, while the kitchen/diner boasts an integrated oven, built-in fridge freezer, and vinyl flooring. A utility room provides convenient space for a washer and dryer, with direct access to the garage, which is equipped with electricity.

#### **Downstairs Wc**

**Lounge** 11' 8" x 15' 7" ( 3.56m x 4.75m )

**Kitchen/Diner** 17' 4" x 11' 9" ( 5.28m x 3.58m )

**Utility Room** 8' 10" x 4' 4" ( 2.69m x 1.32m )