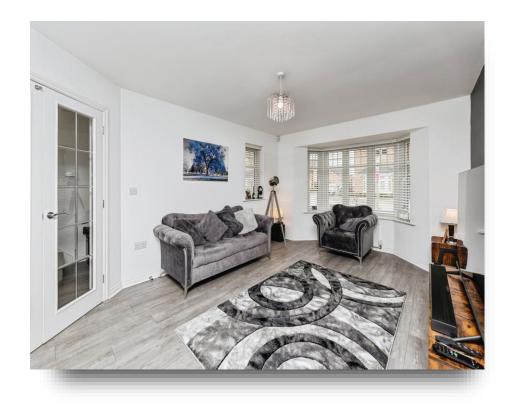

Grange Meadows in Selby offers modern comfort and practicality in a sought-after location. This spacious home features four bedrooms, including three doubles and one single, all with carpeted floors and natural light. The master bedroom benefits from an ensuite, complementing the family bathroom. The lounge is a welcoming space with a fitted TV unit, while the kitchen/diner boasts an integrated oven, built-in fridge freezer, and vinyl flooring. A utility room provides convenient space for a washer and dryer, with direct access to the garage, which is equipped with electricity.

#### **Downstairs Wc**

**Lounge** 11' 8" x 15' 7" ( 3.56m x 4.75m )

**Kitchen/Diner** 17' 4" x 11' 9" ( 5.28m x 3.58m )

**Utility Room** 8' 10" x 4' 4" ( 2.69m x 1.32m )