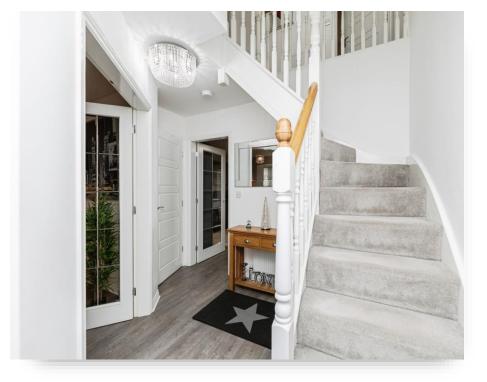

Grange Meadows, SelbyYO8 4FE



# welcome to

# Grange Meadows, Selby

Grange Meadows in Selby features four bedrooms, a lounge with a TV unit, and a kitchen/diner with integrated appliances. Outside, there's a double driveway, a fenced rear garden with a patio, and a garage with electricity. Practical and inviting.





Grange Meadows in Selby offers modern comfort and practicality in a sought-after location. This spacious home features four bedrooms, including three doubles and one single, all with carpeted floors and natural light. The master bedroom benefits from an ensuite, complementing the family bathroom. The lounge is a welcoming space with a fitted TV unit, while the kitchen/diner boasts an integrated oven, built-in fridge freezer, and vinyl flooring. A utility room provides convenient space for a washer and dryer, with direct access to the garage, which is equipped with electricity.

Outside, the property offers a double driveway and a low-maintenance lawn at the front. The rear garden is partially landscaped, with a surrounding fence and a patio area, perfect for relaxing or entertaining. C