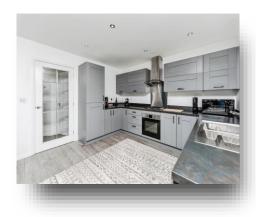

Grange Meadows in Selby offers modern comfort and practicality in a sought-after location. This spacious home features four bedrooms, including three doubles and one single, all with carpeted floors and natural light. The master bedroom benefits from an ensuite, complementing the family bathroom. The lounge is a welcoming space with a fitted TV unit, while the kitchen/diner boasts an integrated oven, built-in fridge freezer, and vinyl flooring. A utility room provides convenient space for a washer and dryer, with direct access to the garage, which is equipped with electricity.

#### **Downstairs Wc**

**Lounge** 11' 8" x 15' 7" ( 3.56m x 4.75m )

**Kitchen/Diner** 17' 4" x 11' 9" ( 5.28m x 3.58m )

**Utility Room** 8' 10" x 4' 4" ( 2.69m x 1.32m )