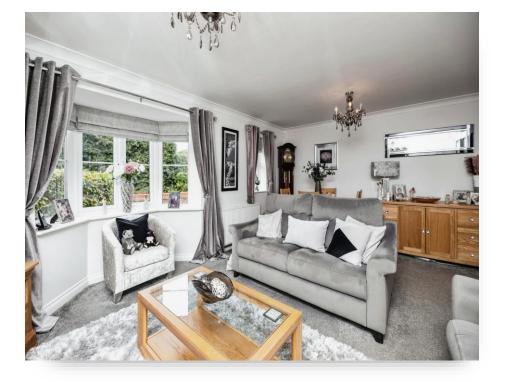

As you approach, you are greeted by a well-maintained driveway leading to a single garage, providing ample parking and storage. To the side of the garage also has an EV charging point.

Step into a welcoming hallway leading to a spacious lounge lounge diner, where a large bay window floods the room with natural light. The electric fire and carpet flooring create a cozy and inviting atmosphere.