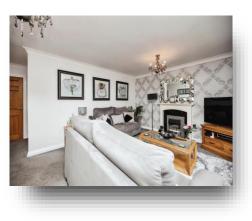

As you approach, you are greeted by a well-maintained driveway leading to a single garage, providing ample parking and storage. To the side of the garage also has an EV charging point.

Step into a welcoming hallway leading to a spacious lounge lounge diner, where a large bay window floods the room with natural light. The electric fire and carpet flooring create a cozy and inviting atmosphere.