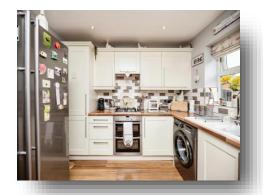

The fitted kitchen is both functional and stylish, featuring wall and base units, an integrated dishwasher, and a door that leads directly to the beautifully landscaped rear garden.

The bungalow boasts three well-proportioned bedrooms, including two doubles. The master bedroom comes complete with an en-suite bathroom. The family bathroom is fully fitted with a bath, overhead shower, and modern fixtures, offering comfort and convenience for the whole family.