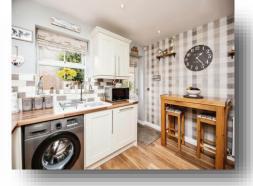

The fitted kitchen is both functional and stylish, featuring wall and base units, an integrated dishwasher, and a door that leads directly to the beautifully landscaped rear garden.

The bungalow boasts three well-proportioned bedrooms, including two doubles. The master bedroom comes complete with an en-suite bathroom. The family bathroom is fully fitted with a bath, overhead shower, and modern fixtures, offering comfort and convenience for the whole family.