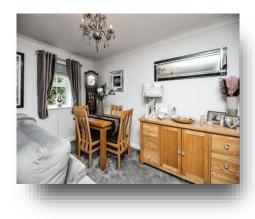

As you approach, you are greeted by a well-maintained driveway leading to a single garage, providing ample parking and storage. To the side of the garage also has an EV charging point.

Step into a welcoming hallway leading to a spacious lounge lounge diner, where a large bay window floods the room with natural light. The electric fire and carpet flooring create a cozy and inviting atmosphere.