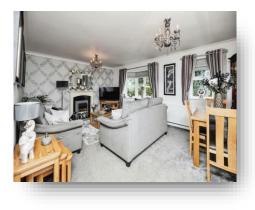

As you approach, you are greeted by a well-maintained driveway leading to a single garage, providing ample parking and storage. To the side of the garage also has an EV charging point.

Step into a welcoming hallway leading to a spacious lounge lounge diner, where a large bay window floods the room with natural light. The electric fire and carpet flooring create a cozy and inviting atmosphere.