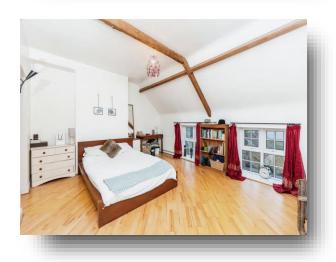

#### **Bedroom 1**

12' 9" max x 16' 4" max ( 3.89m max x 4.98m max ) Two windows to the front, exposed beams, access to the loft and wood grain effect flooring.