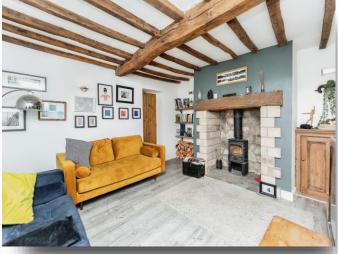

#### Lounge

15' 8" max x 12' 1" max ( 4.78m max x 3.68m max ) Feature fireplace surround with timber support, log burner, exposed beams, wood grain effect flooring, door to the front and window to the front.