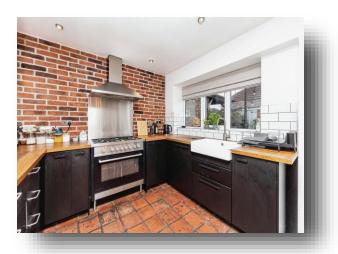

#### Kitchen

9' 6" x 15' 11" ( 2.90m x 4.85m )

Fitted kitchen with a range of wall and base units, oven, extractor hood, ceramic sink, integrated dishwasher, radiator, brick slip feature wall, window to the rear and door to the rear.