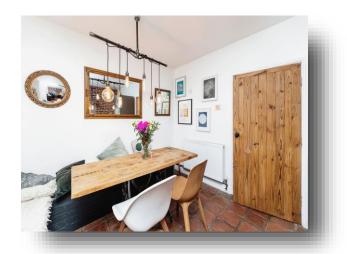

#### Kitchen

9' 6" x 15' 11" ( 2.90m x 4.85m )

Fitted kitchen with a range of wall and base units, oven, extractor hood, ceramic sink, integrated dishwasher, radiator, brick slip feature wall, window to the rear and door to the rear.