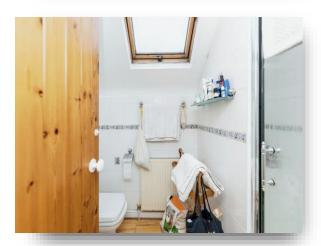

#### **Bathroom**

Bathroom with bath, rainfall style shower, low level W/C, wash hand basin, antique style radiator, tiled floor, tiled walls, spotlights and window to the rear.