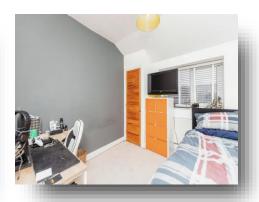

e radiator, tiled floor, tiled walls, spotlights and window to the rear.

### **Second Floor Landing**

Skylight window and storage cupboard.

#### **Bedroom 1**

12' 9" max x 16' 4" max ( 3.89m max x 4.98m max ) Two windows to the front, exposed beams, access to the loft and wood grain effect flooring.

#### **En-Suite**

En-suite with shower cubicle, low level W/C, wash hand basin, radiator, tiled walls, wood grain effect flooring and skylight window.

#### Rear Garden

Patio area, stoned area, paved path, paved steps, car port, brick wall to the side and stone wall to the side.





## Welcome to

# **Main Street, Monk Fryston Leeds**

- Character Property
- Three Bedrooms
- En Suite
- Sought After Location
- Original Features

Tenure: Freehold EPC Rating: D

offers over

£295,000









Please note the marker reflects the postcode not the actual property

view this property online williamhbrown.co.uk/Property/SEL107880



Property Ref: SEL107880 - 0007 1. MONEY LAUNDERING REGULATIONS Intending purchasers will be asked to produce identification documentation at a later stage and we would ask for your co-operation in order that there is no delay in agreeing the sale. 2. These particulars do not constitute part or all of an offer or contract. 3. The measurements indicated are supplied for guidance only and as such must be considered incorrect. Potential buyers are advised to recheck measurements before committing to any expense. 4. We have not tested any apparatus, equipment, fixtures or services and it is in the buyers interest to check the working condition of any appl