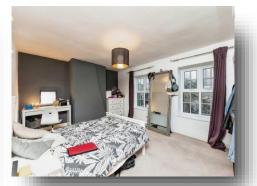

#### **Bedroom 2**

Window to the rear, storage cupboard, radiator and boiler in cupboard.