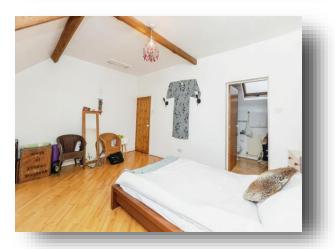

#### **Bedroom 1**

12' 9" max x 16' 4" max ( 3.89m max x 4.98m max ) Two windows to the front, exposed beams, access to the loft and wood grain effect flooring.