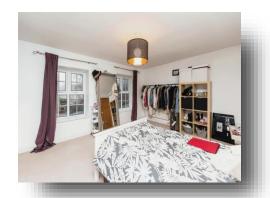

#### **Bedroom 1**

12' 9" max x 16' 4" max ( 3.89m max x 4.98m max ) Two windows to the front, exposed beams, access to the loft and wood grain effect flooring.