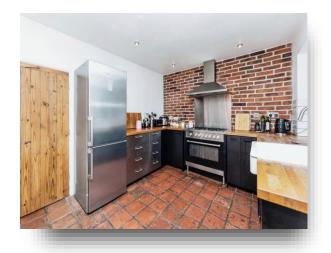

#### Kitchen

9' 6" x 15' 11" ( 2.90m x 4.85m )

Fitted kitchen with a range of wall and base units, oven, extractor hood, ceramic sink, integrated dishwasher, radiator, brick slip feature wall, window to the rear and door to the rear.