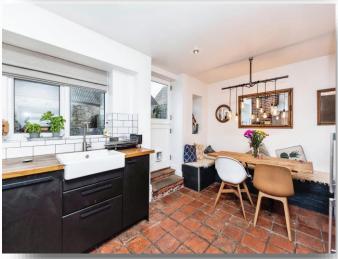

#### Kitchen

9' 6" x 15' 11" ( 2.90m x 4.85m )

Fitted kitchen with a range of wall and base units, oven, extractor hood, ceramic sink, integrated dishwasher, radiator, brick slip feature wall, window to the rear and door to the rear.