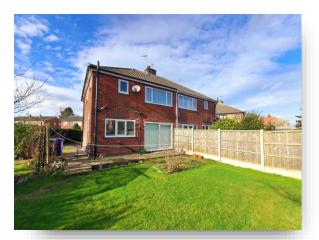

## **Rear Garden**

Enclosed rear garden with lawned area and hard standing for a shed.

#### Front Garden

Drive and pathway, lawned area and brick wall to boundaries.