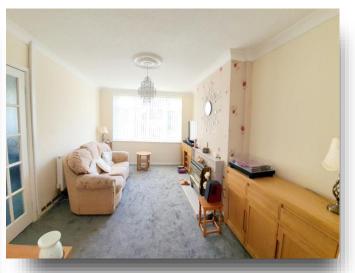

## Lounge

10' 4" x 13' 7" ( 3.15m x 4.14m ) Window to the front and a radiator.