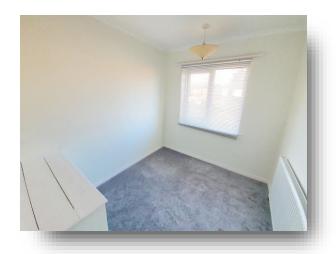

#### **Bedroom 3**

7' 1" x 8' 8" ( 2.16m x 2.64m ) Window to the front and a radiator.