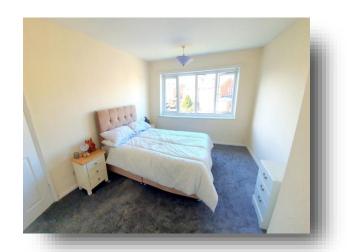

#### **Bedroom 1**

11' 2" x 9' 1" ( 3.40m x 2.77m ) Window to the rear and a radiator.

#### **Bedroom 2**

12' 5" max x 10' 5" max ( 3.78m max x 3.17m max ) Window to the front and a radiator.

#### **Bedroom 3**

7' 1" x 8' 8" ( 2.16m x 2.64m ) Window to the front and a radiator.