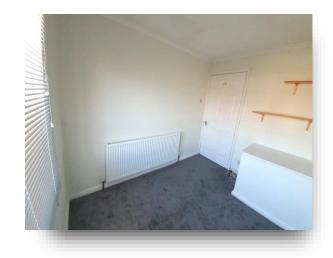

#### **Bedroom 3**

7' 1" x 8' 8" ( 2.16m x 2.64m ) Window to the front and a radiator.