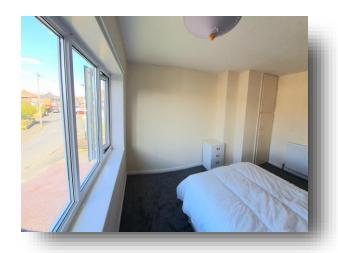

#### **Bedroom 1**

11' 2" x 9' 1" ( 3.40m x 2.77m ) Window to the rear and a radiator.

#### **Bedroom 2**

12' 5" max x 10' 5" max ( 3.78m max x 3.17m max ) Window to the front and a radiator.

#### **Bedroom 3**

7' 1" x 8' 8" ( 2.16m x 2.64m ) Window to the front and a radiator.