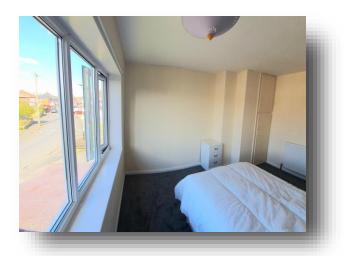

#### **Bedroom 1**

11' 2" x 9' 1" ( 3.40m x 2.77m ) Window to the rear and a radiator.

#### **Bedroom 2**

12' 5" max x 10' 5" max ( 3.78m max x 3.17m max ) Window to the front and a radiator.

#### **Bedroom 3**

7' 1" x 8' 8" ( 2.16m x 2.64m ) Window to the front and a radiator.