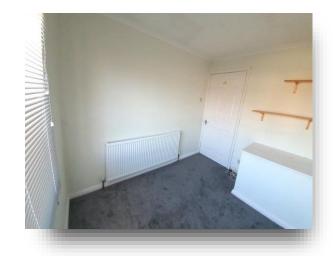

#### **Bedroom 3**

7' 1" x 8' 8" ( 2.16m x 2.64m ) Window to the front and a radiator.