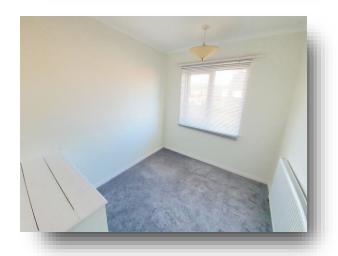

#### **Bedroom 3**

7' 1" x 8' 8" ( 2.16m x 2.64m ) Window to the front and a radiator.