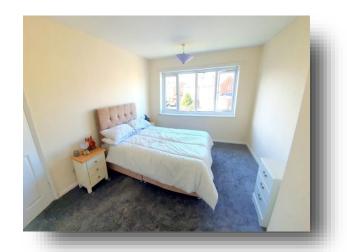

#### **Bedroom 1**

11' 2" x 9' 1" ( 3.40m x 2.77m ) Window to the rear and a radiator.

#### **Bedroom 2**

12' 5" max x 10' 5" max ( 3.78m max x 3.17m max ) Window to the front and a radiator.

#### **Bedroom 3**

7' 1" x 8' 8" ( 2.16m x 2.64m ) Window to the front and a radiator.