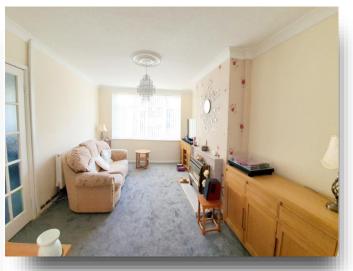

#### Lounge

10' 4" x 13' 7" ( 3.15m x 4.14m ) Window to the front and a radiator.