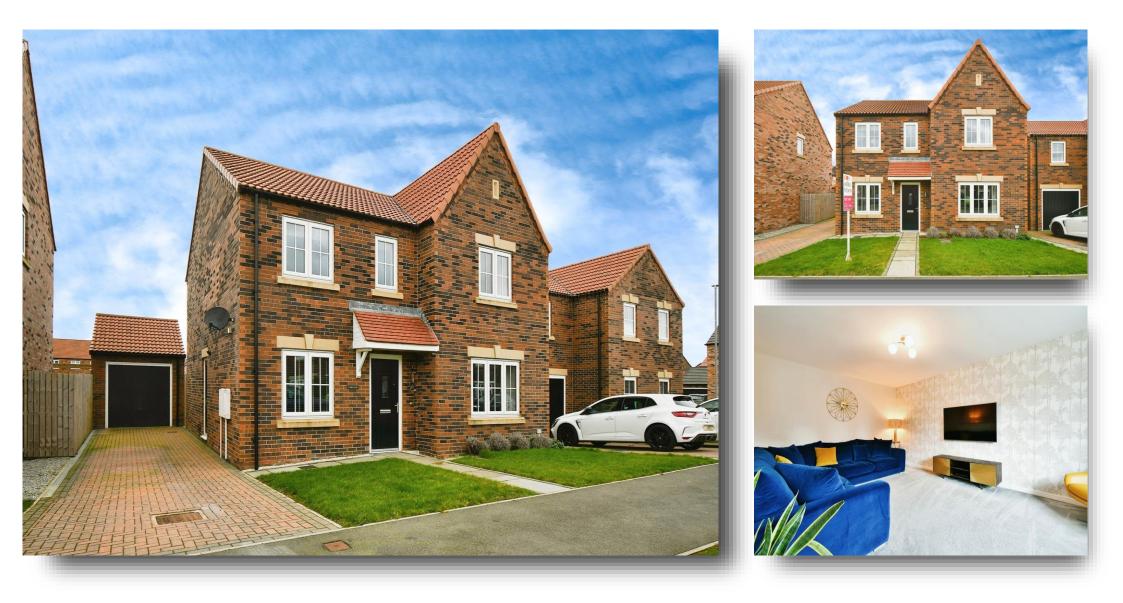

## *welcome to* Langhorn Drive, Howden Goole

William H Brown are thrilled to bring to the market this exceptional 4 bedroom detached family home in Howden.

The property has been finished to a high specification throughout and still has a NHBC guarantee from the original date purchased.

The ground floor provides open plan, versatile living spaces which has been immaculately presented throughout.

A well equipped kitchen diner with integrated appliances extends the full width of the property with double doors to the rear garden.

The living room is to the front of the property and is a perfect room for spending time unwinding with the family. Continue through the ground floor you will find a convenient utility room and a study.

On the first floor there are four bedrooms (master with en-suite) and a house bathroom suite.

Outside there is a lovely enclosed carden with a heautiful indian candstone naved natio area for sitting out

### Langhorn Drive, Howden Goole

- Four Bedroom Detached Property
- Landscaped Garden
- High Specification Throughout
- Office/Study Space
- Situated in Howden

Tenure: Freehold EPC Rating: B

offers over

£365,000