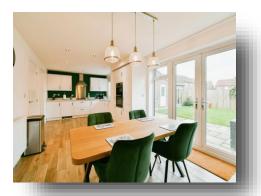

The ground floor provides open plan, versatile living spaces which has been immaculately presented throughout.

A well equipped kitchen diner with integrated appliances extends the full width of the property with double doors to the rear garden.

**Front Of Property** 

**Entrance Porch** 

**Downstairs W/c** 

**Study** 7' x 7' 1" ( 2.13m x 2.16m )

**Open Plan Kitchen Diner** 25' 10" x 10' 11" (7.87m x 3.33m)

**Lounge** 17' 3" x 11' 3" ( 5.26m x 3.43m )