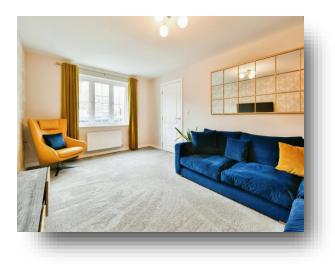

The living room is to the front of the property and is a perfect room for spending time unwinding with the family. Continue through the ground floor you will find a convenient utility room and a study.

**Front Of Property** 

**Entrance Porch** 

**Downstairs W/c** 

**Study** 7' x 7' 1" ( 2.13m x 2.16m )

**Open Plan Kitchen Diner** 25' 10" x 10' 11" (7.87m x 3.33m)

**Lounge** 17' 3" x 11' 3" ( 5.26m x 3.43m )