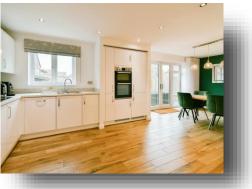

The ground floor provides open plan, versatile living spaces which has been immaculately presented throughout.

A well equipped kitchen diner with integrated appliances extends the full width of the property with double doors to the rear garden.

**Front Of Property** 

**Entrance Porch** 

**Downstairs W/c** 

**Study** 7' x 7' 1" ( 2.13m x 2.16m )

**Open Plan Kitchen Diner** 25' 10" x 10' 11" (7.87m x 3.33m)

**Lounge** 17' 3" x 11' 3" ( 5.26m x 3.43m )