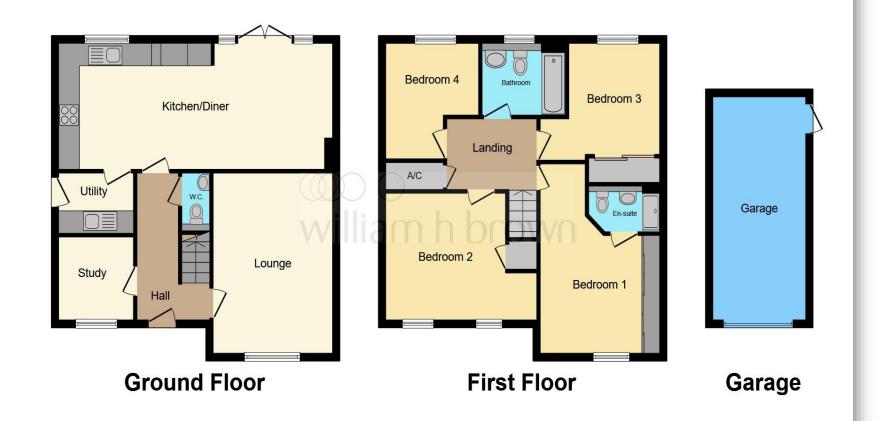

This floorplan is for illustrative purposes only and is not drawn to scale. Measurements, floor-areas, openings and orientations are approximate. They should not be relied upon for any purpose and do not form any part of an agreement. No liability is taken for any error or mis-statement. All parties must rely on their own inspections.

**Front Of Property** 

**Entrance Porch** 

**Downstairs W/c** 

**Study** 7' x 7' 1" ( 2.13m x 2.16m )

**Open Plan Kitchen Diner** 25' 10" x 10' 11" (7.87m x 3.33m)

**Lounge** 17' 3" x 11' 3" ( 5.26m x 3.43m )

#### **Utility Room**

Landing

Bedroom One 12' 9" Plus Recess x 10' 3" ( 3.89m Plus Recess x 3.12m )

#### **Bedroom Two**

8' 4" Max x 9' 11" Max ( 2.54m Max x 3.02m Max )

**Bedroom Three** 

9' 7" Plus Recess x 8' 10" Max ( 2.92m Plus Recess x 2.69m Max )

#### Bedroom 4 (master)

12' 4" Plus Recess x 9' 4" Irregular Shaped Room ( 3.76m Plus Recess x 2.84m Irregular Shaped Room )

#### **Bedroom 4 En-Suite**

Dathraam