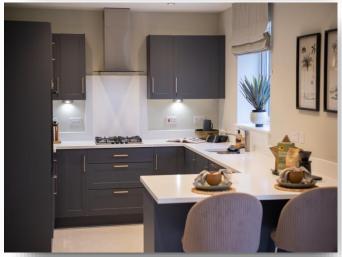

**Ground Floor Living Room** 

20' 2" x 10' 11" ( 6.15m x 3.33m )

**Kitchen/ Family/ Dining Room** 

27' 7" x 10' 8" ( 8.41m x 3.25m )

**Garden Room** 

12' 1" x 10' 4" ( 3.68m x 3.15m )

Study

11' 6" x 8' 3" ( 3.51m x 2.51m )