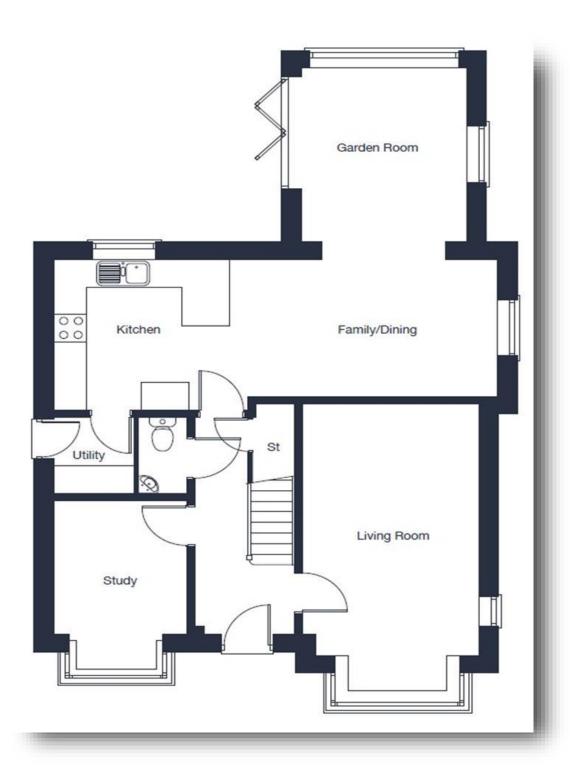

**Ground Floor Living Room** 

20' 2" x 10' 11" ( 6.15m x 3.33m )

**Kitchen/ Family/ Dining Room** 

27' 7" x 10' 8" ( 8.41m x 3.25m )

**Garden Room** 

12' 1" x 10' 4" ( 3.68m x 3.15m )

Study

11' 6" x 8' 3" ( 3.51m x 2.51m )

**Detached Double Garage** 

**Utility Room** 

Cloakroom

First Floor

**Bedroom 1** 

15' 11" x 11' 2" ( 4.85m x 3.40m )

**Bedroom 2** 

12' 6" x 10' 3" ( 3.81m x 3.12m )