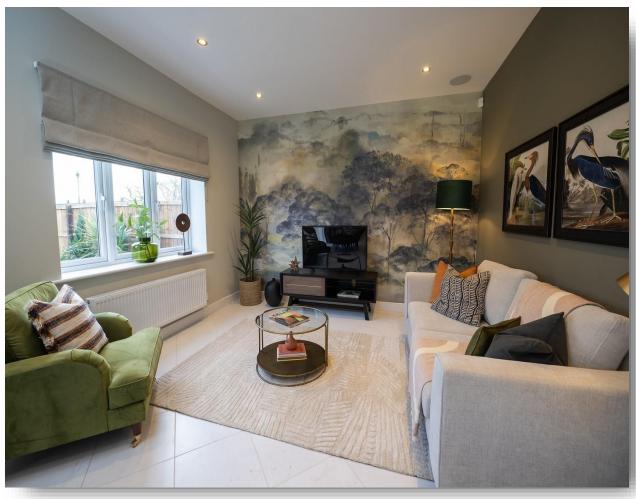

**Ground Floor Living Room** 

20' 2" x 10' 11" ( 6.15m x 3.33m )

**Kitchen/ Family/ Dining Room** 

27' 7" x 10' 8" ( 8.41m x 3.25m )

**Garden Room** 

12' 1" x 10' 4" ( 3.68m x 3.15m )

Study

11' 6" x 8' 3" ( 3.51m x 2.51m )