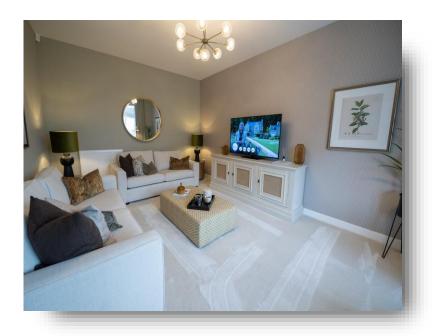

**Ground Floor Living Room** 

20' 2" x 10' 11" ( 6.15m x 3.33m )

**Kitchen/ Family/ Dining Room** 

27' 7" x 10' 8" ( 8.41m x 3.25m )

**Garden Room** 

12' 1" x 10' 4" ( 3.68m x 3.15m )

Study

11' 6" x 8' 3" ( 3.51m x 2.51m )