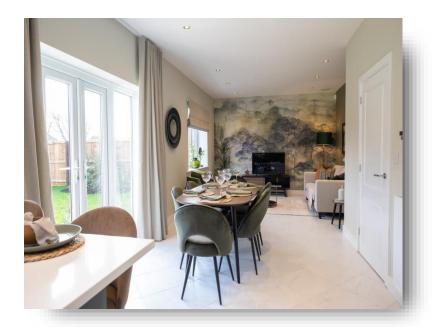

**Ground Floor Living Room** 

20' 2" x 10' 11" ( 6.15m x 3.33m )

**Kitchen/ Family/ Dining Room** 

27' 7" x 10' 8" ( 8.41m x 3.25m )

**Garden Room** 

12' 1" x 10' 4" ( 3.68m x 3.15m )

Study

11' 6" x 8' 3" ( 3.51m x 2.51m )

## **Eggborough Goole**

- VIP Open Day Event 12:00 til 16:00 On Saturday 16th March 2024
- Brand New Executive Detached Home
- Choice of High End Symphony Kitchens With **Integrated Appliances**