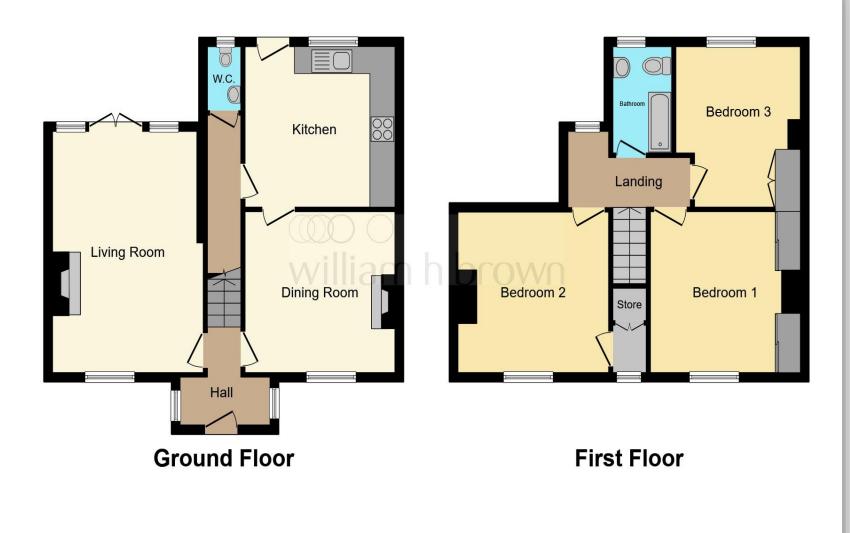

This floorplan is for illustrative purposes only and is not drawn to scale. Measurements, floor-areas, openings and orientations are approximate. They should not be relied upon for any purpose and do not form any part of an agreement. No liability is taken for any error or mis-statement. All parties must rely on their own inspections.

### **Entrance Porch**

#### **Lounge** 12' 1" x 18' (3.68m x 5.49m)

**Dining Room** 12' 1" x 12' 2" ( 3.68m x 3.71m )

**Downstairs W.C** 

**Kitchen** 12' 1" x 12' (3.68m x 3.66m)

**First Bedroom** 12' 2" x 11' (3.71m x 3.35m)

**Second Bedroom** 12' 3" x 12' 2" ( 3.73m x 3.71m )

**Third Bedroom** 10' 1" x 12' 1" ( 3.07m x 3.68m )

Bathroom

Exterior