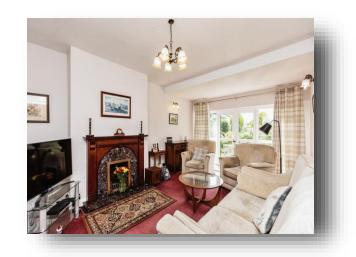

Step inside through the inviting entrance porch then through to the lounge. The dining room provides an elegant space for entertaining. A downstairs W.C adds to the convenience and functionality of the house.

#### **Lounge** 12' 1" x 18' (3.68m x 5.49m)

**Dining Room** 12' 1" x 12' 2" ( 3.68m x 3.71m )

**Downstairs W.C** 

**Kitchen** 12' 1" x 12' (3.68m x 3.66m)

**First Bedroom** 12' 2" x 11' (3.71m x 3.35m)

**Second Bedroom** 12' 3" x 12' 2" ( 3.73m x 3.71m )