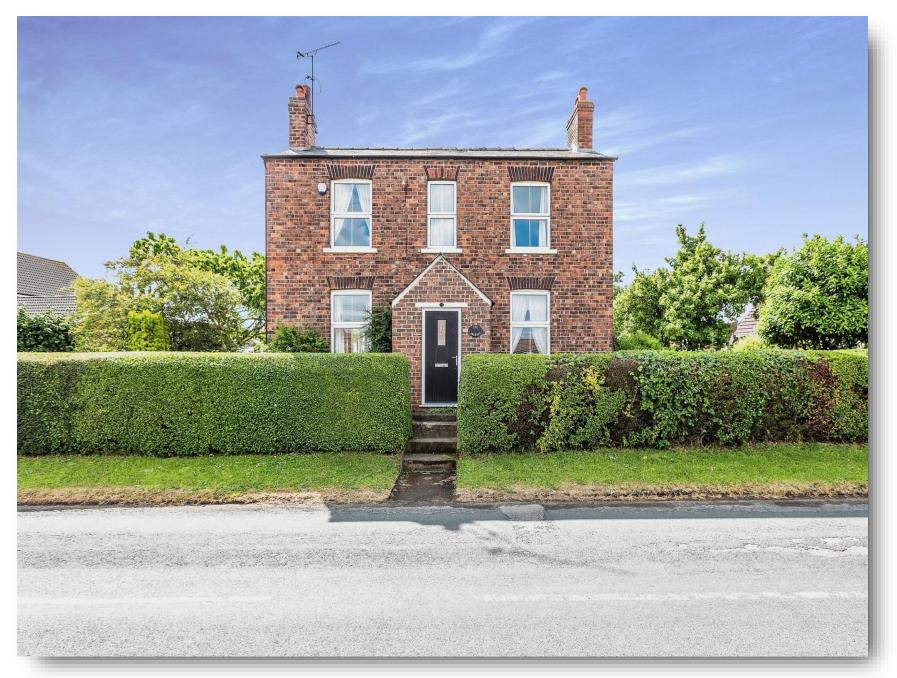

## Main Street, Gowdall Goole

Welcome to this well-presented detached house located in Gowdall, Goole. Boasting an impressive array of features. As you approach, you'll be greeted by a convenient driveway and garage, offering ample parking and storage.

Externally; the side and rear gardens provide a private oasis, ideal for outdoor activities or simply enjoying the outside. With added benefit of it being enclosed.

Don't miss this fantastic opportunity to make this detached house your home. Viewing by appointment only!! Please call 01757210040 today !

## Main Street, Gowdall Goole

- Detached House
- Three Bedrooms
- Driveway
- Garage
- Enclosed Rear Garden

Tenure: Freehold EPC Rating: D