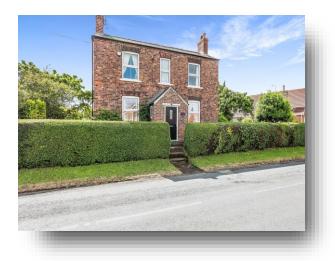

## Main Street, Gowdall Goole

Welcome to this well-presented detached house located in Gowdall, Goole. Boasting an impressive array of features. As you approach, you'll be greeted by a convenient driveway and garage, offering ample parking and storage.

## Main Street, Gowdall Goole

- Detached House
- Three Bedrooms
- Driveway
- Garage
- Enclosed Rear Garden

Tenure: Freehold EPC Rating: D