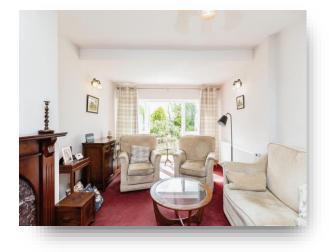

Step inside through the inviting entrance porch then through to the lounge. The dining room provides an elegant space for entertaining. A downstairs W.C adds to the convenience and functionality of the house.

#### **Lounge** 12' 1" x 18' (3.68m x 5.49m)

**Dining Room** 12' 1" x 12' 2" ( 3.68m x 3.71m )

**Downstairs W.C** 

**Kitchen** 12' 1" x 12' (3.68m x 3.66m)

**First Bedroom** 12' 2" x 11' (3.71m x 3.35m)

**Second Bedroom** 12' 3" x 12' 2" ( 3.73m x 3.71m )