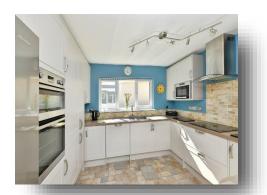

of the mesmerizing River Tamar and the picturesque surrounding moorland.













# **Entrance Hall / Snug Area** 9' 11" x 10' 10" ( 3.02m x 3.30m )

### Lounge

21' x 21' 4" ( 6.40m x 6.50m )

### Kitchen

10' 2" x 10' 5" ( 3.10m x 3.17m )

### **Downstairs Bathroom**

6' 3" x 10' 5" ( 1.91m x 3.17m ) **Bedroom Three** 

7' 6" x 10' 2" ( 2.29m x 3.10m )

### **Bedroom Two**

10' 8" x 11' 7" ( 3.25m x 3.53m )

### **Bedroom One**

17' 9" x 10' 6" ( 5.41m x 3.20m )





### welcome to

### Deer Park, Saltash

- DETACHED DORMER BUNGALOW
- STUNNING VIEWS OF THE RIVER TAMAR.
- DRIVEWAY FOR MULTIPLE CARS AND HARDSTANDING.
- MASTER BEDROOM WITH W/C AND JULIET BALCONY
- MODERN SPACIOUS KITCHEN WITH INTEGRAL APPLIANCES.

Tenure: Freehold EPC Rating: Awaited

Council Tax Band: D

## £460,000









view this property online fox-and-sons.co.uk/Property/SAS105815



Property Ref: SAS105815 - 0002 1. MONEY LAUNDERING REGULATIONS Intending purchasers will be asked to produce identification documentation at a later stage and we would ask for your co-operation in order that there is no delay in agreeing the sale. 2. These particulars do not constitute part or all of an offer or contract. 3. The measurements indicated are supplied for guidance only and as such must be considered incorrect. Potential buyers are advised to recheck measurements before committing to any expense. 4. We have not tested any apparatus, equipment, fixtures or services and it is in the buyers interest to check the working condition of any appliances. 5. Where an EPC, or a Home Report (Scotland only) is held f