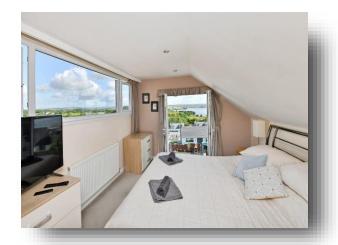

### **Bedroom One**

17' 9" x 10' 6" ( 5.41m x 3.20m )

### Deer Park, Saltash

- DETACHED DORMER BUNGALOW
- STUNNING VIEWS OF THE RIVER TAMAR.
- DRIVEWAY FOR MULTIPLE CARS AND HARDSTANDING.
- MASTER BEDROOM WITH W/C AND JULIET BALCONY
- MODERN SPACIOUS KITCHEN WITH INTEGRAL APPLIANCES.