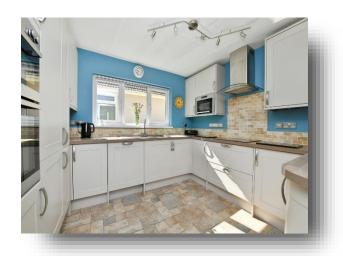

### Kitchen

10' 2" x 10' 5" ( 3.10m x 3.17m )

### Deer Park, Saltash

- DETACHED DORMER BUNGALOW
- STUNNING VIEWS OF THE RIVER TAMAR.
- DRIVEWAY FOR MULTIPLE CARS AND HARDSTANDING.
- MASTER BEDROOM WITH W/C AND JULIET BALCONY
- MODERN SPACIOUS KITCHEN WITH INTEGRAL APPLIANCES.