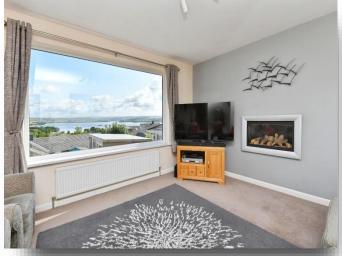

### Lounge

21' x 21' 4" ( 6.40m x 6.50m )

### Deer Park, Saltash

- DETACHED DORMER BUNGALOW
- STUNNING VIEWS OF THE RIVER TAMAR.
- DRIVEWAY FOR MULTIPLE CARS AND HARDSTANDING.
- MASTER BEDROOM WITH W/C AND JULIET BALCONY
- MODERN SPACIOUS KITCHEN WITH INTEGRAL APPLIANCES.