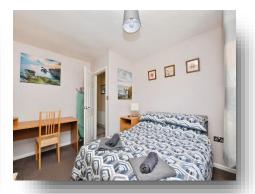

### **Bedroom Two**

10' 8" x 11' 7" ( 3.25m x 3.53m )

### **Bedroom One**

17' 9" x 10' 6" ( 5.41m x 3.20m )