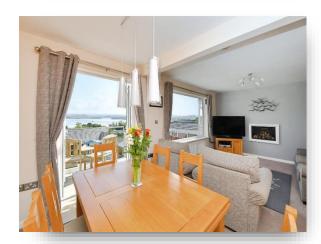

### welcome to

### Deer Park, Saltash

Fox and sons are thrilled to present to you an extraordinary opportunity to own a stunning three-bedroom detached dormer bungalow, perfectly situated to offer sweeping views of the mesmerizing River Tamar and the picturesque surrounding moorland.













# **Entrance Hall / Snug Area** 9' 11" x 10' 10" ( 3.02m x 3.30m )

### Lounge

21' x 21' 4" ( 6.40m x 6.50m )

### Kitchen

10' 2" x 10' 5" ( 3.10m x 3.17m )

### **Downstairs Bathroom**

6' 3" x 10' 5" ( 1.91m x 3.17m ) **Bedroom Three** 

7' 6" x 10' 2" ( 2.29m x 3.10m )

### **Bedroom Two**

10' 8" x 11' 7" ( 3.25m x 3.53m )

### **Bedroom One**

17' 9" x 10' 6" ( 5.41m x 3.20m )





### welcome to

### Deer Park, Saltash

- DETACHED DORMER BUNGALOW
- STUNNING VIEWS OF THE RIVER TAMAR.
- DRIVEWAY FOR MULTIPLE CARS AND HARDSTANDING.
- MASTER BEDROOM WITH W/C AND JULIET BALCONY
- MODERN SPACIOUS KITCHEN WITH INTEGRAL APPLIANCES.

Tenure: Freehold EPC Rating: Awaited

Council Tax Band: D

## £460,000









view this property online fox-and-sons.co.uk/Property/SAS105815



Property R