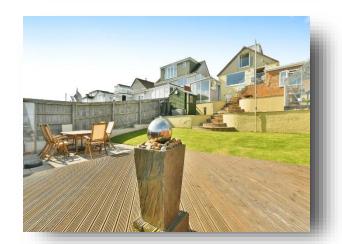

### Deer Park, Saltash

- DETACHED DORMER BUNGALOW
- STUNNING VIEWS OF THE RIVER TAMAR.
- DRIVEWAY FOR MULTIPLE CARS AND HARDSTANDING.
- MASTER BEDROOM WITH W/C AND JULIET BALCONY
- MODERN SPACIOUS KITCHEN WITH INTEGRAL APPLIANCES.