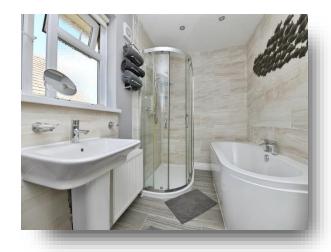

### **Downstairs Bathroom**

6' 3" x 10' 5" ( 1.91m x 3.17m ) **Bedroom Three** 

7' 6" x 10' 2" ( 2.29m x 3.10m )