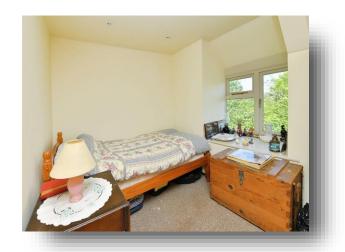

#### **Bedroom One**

8' 1" x 13' 8" ( 2.46m x 4.17m )

#### **Bedroom Two**

10' 9" x 9' 7" ( 3.28m x 2.92m )