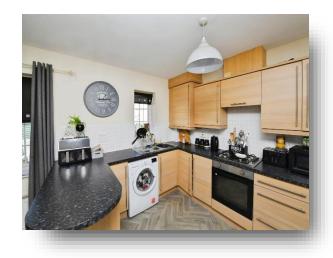

## **Lounge/ Kitchen**

25' 11" x 11' 6" (7.90m x 3.51m)
Fitted kitchen with wall and base units, roll top work surfaces, electric oven, gas hob, cooker hob. Three windows, Two radiators, plumbing for a washing machine & telephone and tv points