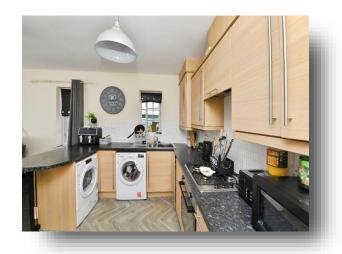

## **Lounge/ Kitchen**

25' 11" x 11' 6" (7.90m x 3.51m)
Fitted kitchen with wall and base units, roll top work surfaces, electric oven, gas hob, cooker hob. Three windows, Two radiators, plumbing for a washing machine & telephone and tv points