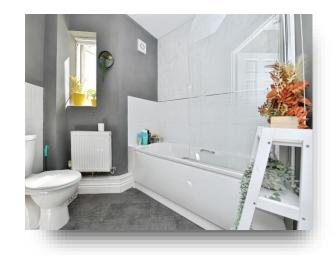

#### **Bathroom**

Side facing double glazed window, Bath tub with shower overhead, wash hand basin and W.C. Shaver point.