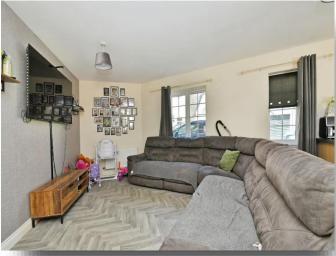

## **Lounge/ Kitchen**

25' 11" x 11' 6" (7.90m x 3.51m)
Fitted kitchen with wall and base units, roll top work surfaces, electric oven, gas hob, cooker hob. Three windows, Two radiators, plumbing for a washing machine & telephone and tv points