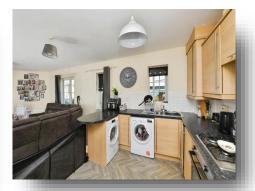

## **Lounge/ Kitchen**

25' 11" x 11' 6" (7.90m x 3.51m)
Fitted kitchen with wall and base units, roll top work surfaces, electric oven, gas hob, cooker hob. Three windows, Two radiators, plumbing for a washing machine & telephone and tv points