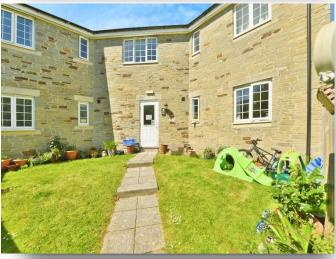

# welcome to

# **Dartmoor View, Pillmere Saltash**

Perfect modern apartment, avaliable now. This open and airy modern apartment ticks every single box for its type, Flat access, allocated parking, two double bedrooms, open plan kitchen/lounge and all on the highly desired ground floor!













## **Lounge/ Kitchen**

25' 11" x 11' 6" (7.90m x 3.51m)
Fitted kitchen with wall and base units, roll top work surfaces, electric oven, gas hob, cooker hob. Three windows, Two radiators, plumbing for a washing machine & telephone and tv points

#### **Bedroom One**

 $10' 11" \times 10' 7" (3.33m \times 3.23m)$ Side facing double glazed window, radiator

#### **Bedroom Two**

10' 3" x 7' 7" ( 3.12m x 2.31m ) Side facing double glazed window, radiator

#### **Bathroom**

Side facing double