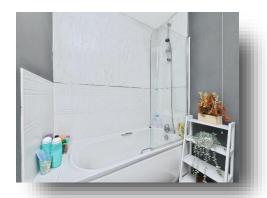

#### **Bathroom**

Side facing double glazed window, Bath tub with shower overhead, wash hand basin and W.C. Shaver point.