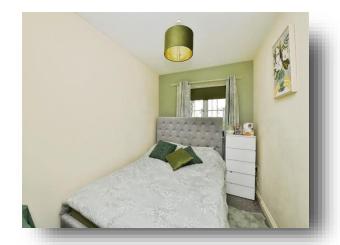

#### **Bedroom One**

 $10' 11" \times 10' 7" (3.33m \times 3.23m)$ Side facing double glazed window, radiator

#### **Bedroom Two**

10' 3" x 7' 7" ( 3.12m x 2.31m ) Side facing double glazed window, radiator