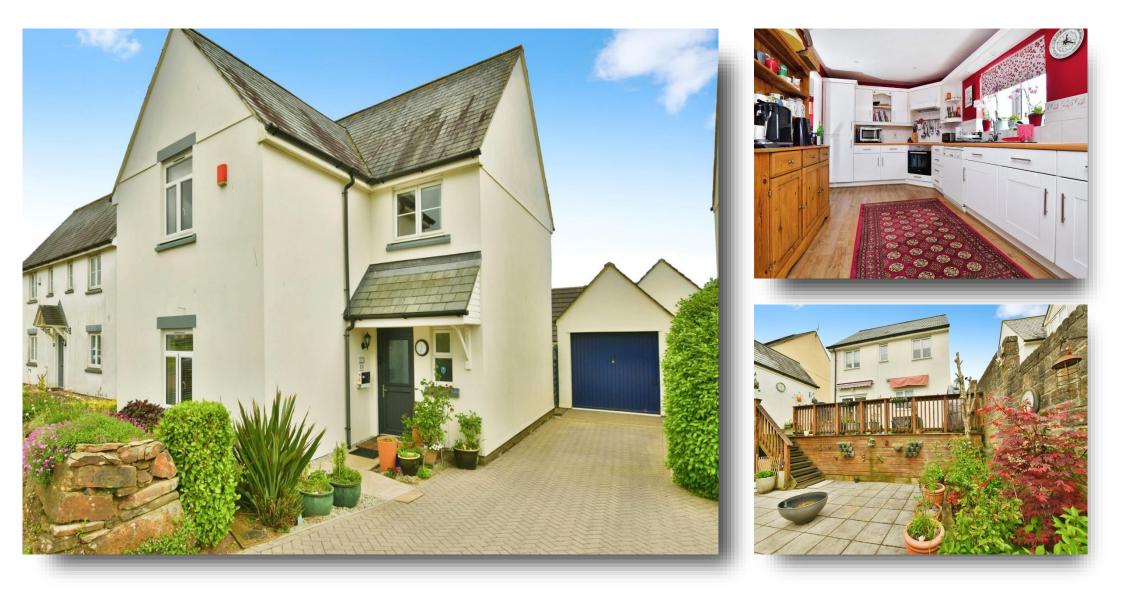

# Grassmere Way, Pillmere Saltash

A modern four bedroom detached home with an open plan kitchen diner, private rear garden, garage, and off road parking for multiple cars. situated in a great location with excelent links to sorrounding areas.Call today to arrange your viewing.

## Kitchen

22' 7" x 12' 10" ( 6.88m x 3.91m ) Rear double glazed window. wall mounted radiator. Electric cooker. Induction hob. Dishwasher. Built in fridge freezer. UPVC doors to the garden. Ceiling light. Laminate flooring.

# **Grassmere Way, Pillmere Saltash**

- MODERN DETACHED HOME
- OPEN PLAN/ KITCHEN DINING
- PARKING FOR TWO/THREE CARS & GARAGE
- REAR GARDEN
- EN SUITE TO MASTER

Tenure: Freehold EPC Rating: D

offers in excess of