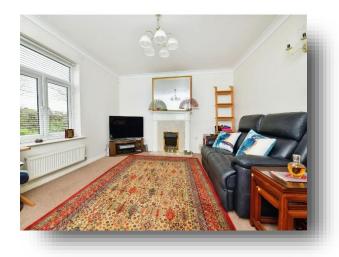

#### Lounge

12' 5" x 14' 9" ( 3.78m x 4.50m ) Front double glazed window. Radiator. Ceiling light. Gas fire.Carpet.