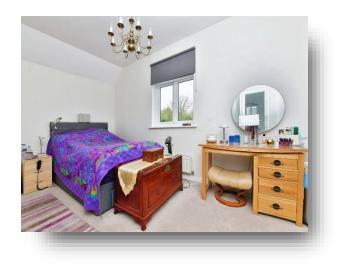

#### **Bedroom One**

9' 9" x 14' 5" (2.97m x 4.39m) Front double glazed window. Radiator. Ceiling light. Door to the en-suite.

**En -Suite** Side double glazed window. Storage unit. Extractor fan. Towel radiator. Shower. Wash hand basin and wc

#### **Bedroom Two** 5' 8" x 7' 2" (1.73m x 2.18m) Front double glazed window. Radiator. Ceiling light. Dressing room.

**Bedroom Three** 10' 4" x 7' 1" ( 3.15m x 2.16m )

## **Bedroom Four**

8' 2" x 10' (2.49m x 3.05m) Rear double glazed window. Radiator. Ceiling light. Styorage cupboards. Laminate flooring.