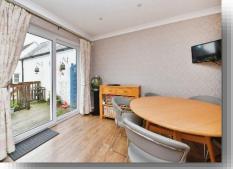

## Kitchen

22' 7" x 12' 10" ( 6.88m x 3.91m ) Rear double glazed window. wall mounted radiator. Electric cooker. Induction hob. Dishwasher. Built in fridge freezer. UPVC doors to the garden. Ceiling light. Laminate flooring.