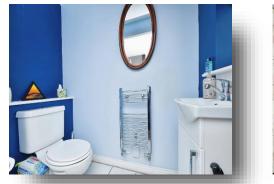

#### **Downstairs Wc**

Front double glazed window. Ceiling light. Towel radiator. Wash hand basin with storage. wc. Tiled flooring.