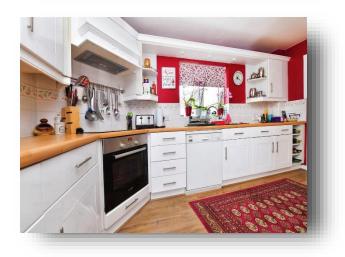

## Kitchen

22' 7" x 12' 10" ( 6.88m x 3.91m ) Rear double glazed window. wall mounted radiator. Electric cooker. Induction hob. Dishwasher. Built in fridge freezer. UPVC doors to the garden. Ceiling light. Laminate flooring.