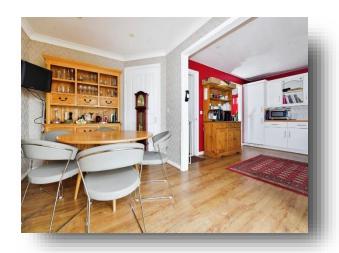

## Kitchen

22' 7" x 12' 10" ( 6.88m x 3.91m ) Rear double glazed window. wall mounted radiator. Electric cooker. Induction hob. Dishwasher. Built in fridge freezer. UPVC doors to the garden. Ceiling light. Laminate flooring.