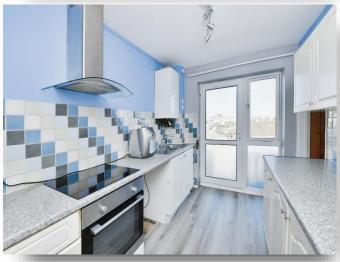

#### Kitchen

7' 5" x 10' 2" ( 2.26m x 3.10m )

Rear double glazed window. Wall and floor base units with sink and drainer. Induction hob, electric hob and extractor hood. UPVC door to the garden. Vinyl flooring. Ceiling light.