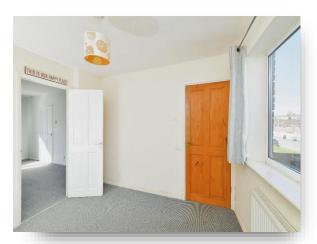

#### Wc

Front double glazed window. Wash hand basin and wc. Ceiling light..Vinyl flooring.