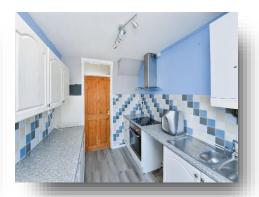

#### Kitchen

7' 5" x 10' 2" ( 2.26m x 3.10m )

Rear double glazed window. Wall and floor base units with sink and drainer. Induction hob, electric hob and extractor hood. UPVC door to the garden. Vinyl flooring. Ceiling light.