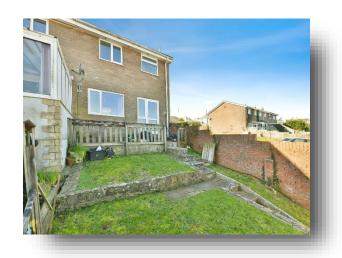

### **Rear Garden**

Tiered garden with area laid to lawn. Steps leading to rear gate.