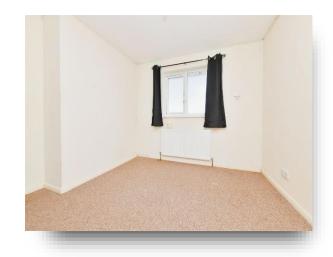

#### **Bedroom Two**

11' 2" x 9' 9" ( 3.40m x 2.97m )

Rear double glazed window. Radiator. Ceiling light. Built in wardrobe. Carpet.

#### **Bedroom One**

12' 5" x 11' 1" ( 3.78m x 3.38m )

Front double glazed window. Radiator. Ceiling light. Built in wardrobe. Carpet.

### **Bedroom Three**

9' 3" x 7' 7" ( 2.82m x 2.31m )

Front double glazed window. Radiator. Ceiling light. Carpet.