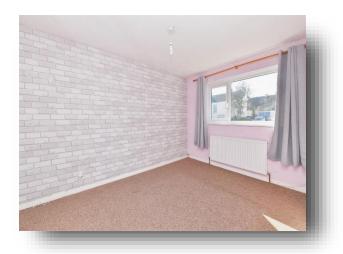

#### Lounge

14' 2" x 10' 5" ( 4.32m x 3.17m )

Front double glazed window. Radiator. Ceiling light. Carpet.