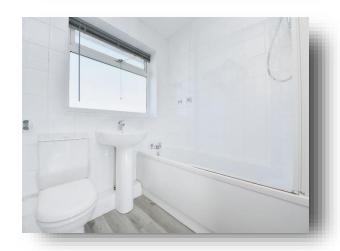

### **Bathroom**

Rear double glazed window. Tiled throughout with shower over bath tub. Wash hand basin and wc. Vinyl flooring.