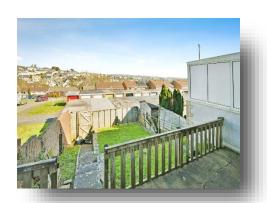

### **Rear Garden**

Tiered garden with area laid to lawn. Steps leading to rear gate.