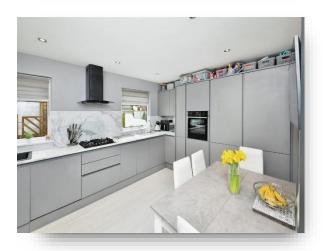

#### Kitchen

15' 1" x 11' (4.60m x 3.35m) Rear double glazed window. Rear UPVC door. Wall and base units with quartz worktops. Bosch gas hob. Integral cooker, dishwasher, washing machine and fridge freezer. Radiator. Vinyl flooring. Door to wc.