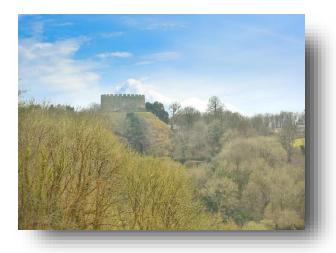

# Birkdale Close, Saltash

This charming three-bedroom home offers stunning views of Trematon Castle and boasts a range of desirable features. The property is complete with driveway and garage, summer house and also cellar, modern kitchen and downstairs w/c. This home is not one to be missed.

#### **Front Garden**

Decked area with views to Trematon castle. Cellar access through door under the property.

# Birkdale Close, Saltash

- VIEWS OF TREMATON CASTLE
- THREE BEDROOM HOME
- BEAUTIFUL MODERN KITCHEN DINER
- FRONT AND REAR GARDENS
- DRIVEWAY AND GARAGE

Tenure: Freehold EPC Rating: C