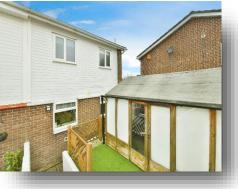

#### **Summer House**

11' 5" x 9' 8" ( 3.48m x 2.95m ) Front and side double glazed windows. Double doors

leading to the decked area. Laminate flooring. Ceiling light.

#### **Rear Garden**

Garage and driveway with decked area. Access to summer house.