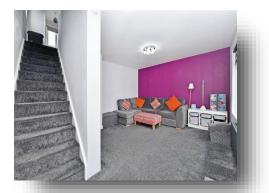

#### Lounge

15' 11" x 12' 7" ( 4.85m x 3.84m ) Front and side double glazed windows. Tv units. Radiator. Ceiling light. Stairs to upper level.

#### Landing

Side double glazed window. Storage cupboard. Carpet.