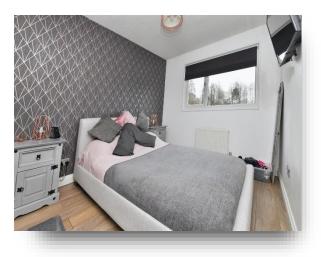

#### **Bedroom One**

8' 8" x 11' 8" ( 2.64m x 3.56m ) Front double glazed window. Space for wardrobe. Ceiling light. Radiator. Laminate flooring.

#### **Bedroom Two**

9' 9" x 9' 1" ( 2.97m x 2.77m ) Rear double glazed window. Built in wardrobe. Radiator. Ceiling light. Laminate flooring.

#### **Bedroom Three**

7' 1" x 9' (2.16m x 2.74m) Front double glazed window. Radiator. Ceiling light. Laminate flooring.