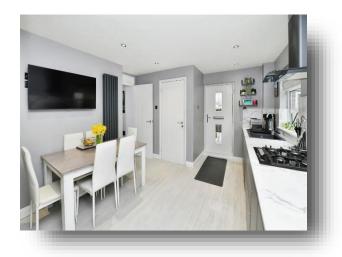

#### Kitchen

15' 1" x 11' (4.60m x 3.35m) Rear double glazed window. Rear UPVC door. Wall and base units with quartz worktops. Bosch gas hob. Integral cooker, dishwasher, washing machine and fridge freezer. Radiator. Vinyl flooring. Door to wc.