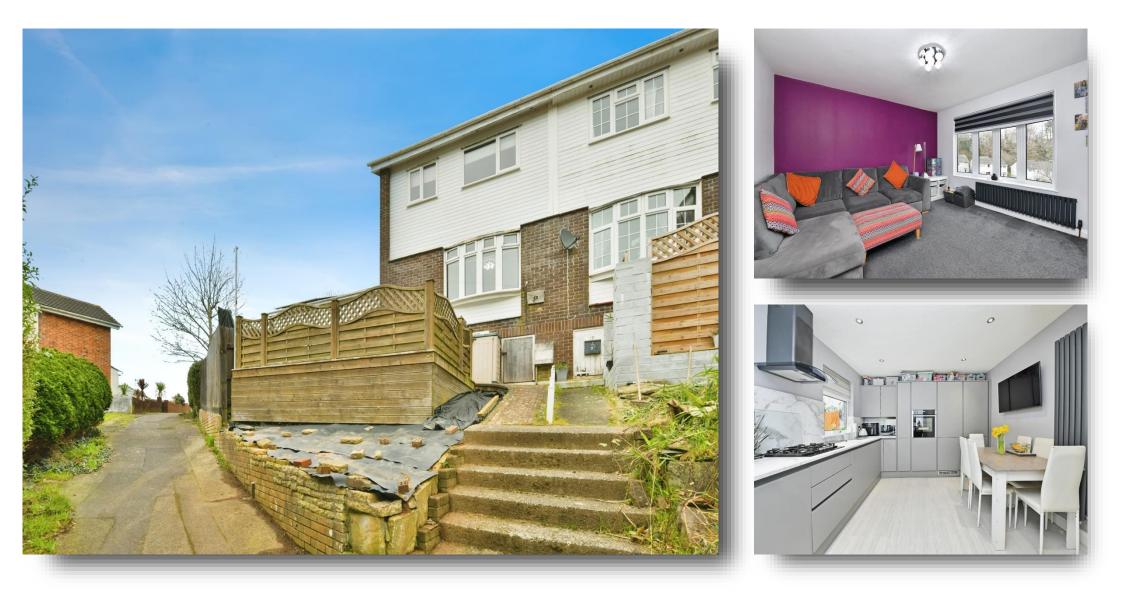

# Birkdale Close, Saltash

This charming three-bedroom home offers stunning views of Trematon Castle and boasts a range of desirable features. The property is complete with driveway and garage, summer house and also cellar, modern kitchen and downstairs w/c. This home is not one to be missed.

#### Kitchen

15' 1" x 11' (4.60m x 3.35m) Rear double glazed window. Rear UPVC door. Wall and base units with quartz worktops. Bosch gas hob. Integral cooker, dishwasher, washing machine and fridge freezer. Radiator. Vinyl flooring. Door to wc.

#### Lounge

15' 11" x 12' 7" ( 4.85m x 3.84m ) Front and side double glazed windows. Tv units. Radiator. Ceiling light. Stairs to upper level.

#### **Front Garden**

Decked area with views to Trematon castle. Cellar access through door under the property.

#### **Rear Garden**

Garage and driveway with decked area. Access to summer house.