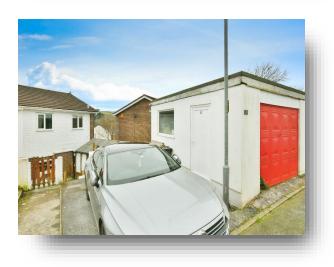

#### **Rear Garden**

Garage and driveway with decked area. Access to summer house.

# Birkdale Close, Saltash

- VIEWS OF TREMATON CASTLE
- THREE BEDROOM HOME
- BEAUTIFUL MODERN KITCHEN DINER
- FRONT AND REAR GARDENS
- DRIVEWAY AND GARAGE

Tenure: Freehold EPC Rating: C