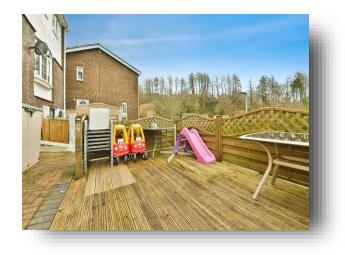

#### **Rear Garden**

Garage and driveway with decked area. Access to summer house.