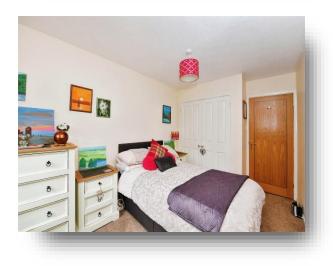

#### **Bedroom One**

14' 8" x 10' 6" ( 4.47m x 3.20m ) Rear double glazed window. Built in wardrobes. Ceiling light. Radiator. Carpet.

#### **Bedroom Two**

12' 6" x 8' ( $3.81m \times 2.44m$ ) Rear double glazed window. Built in cupboards. Ceiling light. Radiator. Carpet.

#### **Bedroom Three**

11' 2" x 10' 10" ( 3.40m x 3.30m ) Rear double glazed window.. Ceiling light. Radiator. Carpet.

#### **Bedroom Four**

7' 9" x 11' 2" (2.36m x 3.40m ) Front double glazed window.. Ceiling light. Radiator. Carpet.