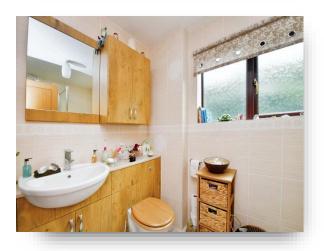

#### Bathroom

Side double glazed window. Part tiled walls and tiled floor. Bath tub with shower overhead, wash hand basin and wc.. Wall mounted towel rail. Radiator. Wall mounted mirror. Ceiling light.