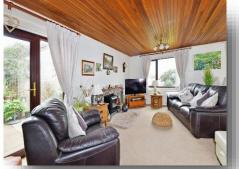

#### Lounge

22' 5" x 22' 8" ( 6.83m x 6.91m ) Two front double glazed windows. Three radiators, Stone fireplace. Ceiling light. UPVC door to the front garden. Doors to the hallway and kitchen. Carpet.