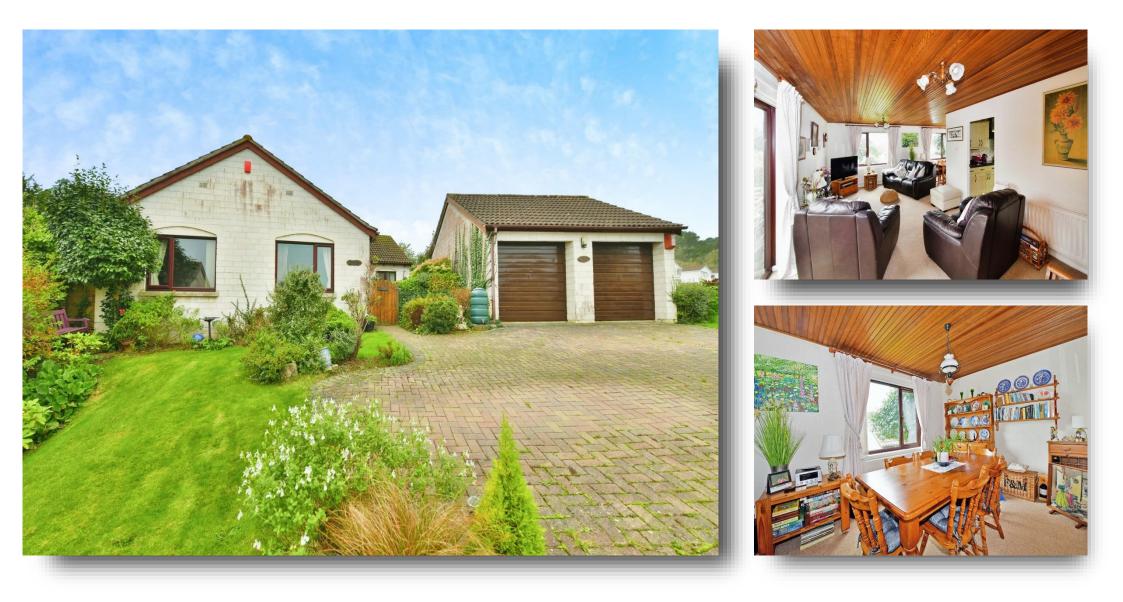

## Lynher Drive, Saltash

Charming Four bedroom detached bungalow in Saltash featuring spacious open-plan living, spacious kitchen, master en-suite, double garage, and wrap-around gardens with stunning views. Please call us today to arrange your viewng appointment.

#### Lounge

22' 5" x 22' 8" ( 6.83m x 6.91m ) Two front double glazed windows. Three radiators, Stone fireplace. Ceiling light. UPVC door to the front garden. Doors to the hallway and kitchen. Carpet.

## Lynher Drive, Saltash

- DETACHED FOUR BEDROOM BUNGALOW
- DOUBLE GARAGE
- OFF ROAD PARKING FOR MULTIPLE CARS
- WRAP AROUND GARDENS
- EN-SUITE TO MASTER

Tenure: Freehold EPC Rating: C

offers in excess of