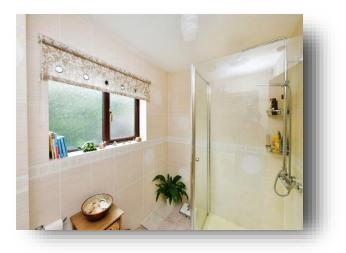

#### **En Suite**

Side double glazed window. Fully tiled throughout. Shower, wash hand basin with storage and wc. Mirror. Shaver outlet. Towel radiator. Wall mounted storage.