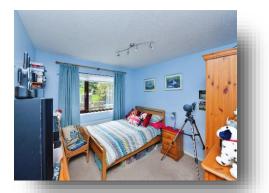

#### **Bedroom Two**

12' 6" x 8' ( $3.81m \times 2.44m$ ) Rear double glazed window. Built in cupboards. Ceiling light. Radiator. Carpet.

#### **Bedroom Three**

11' 2" x 10' 10" ( 3.40m x 3.30m ) Rear double glazed window.. Ceiling light. Radiator. Carpet.

#### **Bedroom Four**

7' 9" x 11' 2" (2.36m x 3.40m ) Front double glazed window.. Ceiling light. Radiator. Carpet.