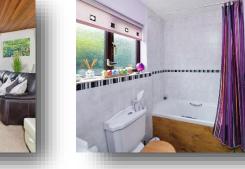

#### Bathroom

Side double glazed window. Part tiled walls and tiled floor. Bath tub with shower overhead, wash hand basin and wc.. Wall mounted towel rail. Radiator. Wall mounted mirror. Ceiling light.