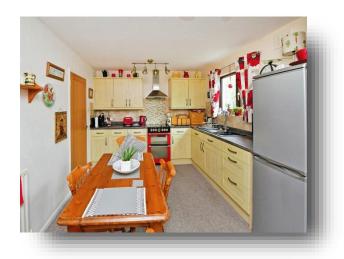

#### Kitchen

16' 2" x 10' 10" ( 4.93m x 3.30m ) Side double glazed window. Part tiled walls. Wall and floor mounted units with sink and drainer. Spaces for cooker, dishwasher, washing machine and fridge freezer. Storage cupboard. Radiator. Ceiling light. UPVC door to side access. Carpet.