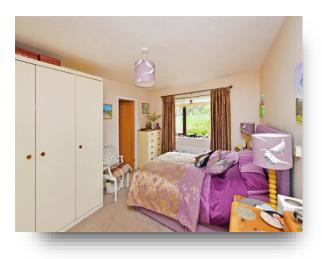

#### **Bedroom One**

14' 8" x 10' 6" ( 4.47m x 3.20m ) Rear double glazed window. Built in wardrobes. Ceiling light. Radiator. Carpet.