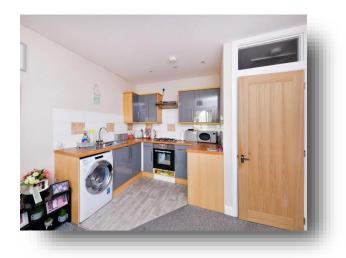

#### **Open Plan Lounge And Kitchen**

15' 3" x 11' 10" (4.65m x 3.61m) Double glazed window to the front aspect, radiator, power points. In the kitchen area there is a range of modern matching kitchen units comprising wall mounted and base units with worksurfaces above, single drainer sink unit with mixer tap, tiled splashbacks, space and plumbing for washing machine, built in electric oven with gas hob and extractor hood above, space for under counter fridge, various power points.