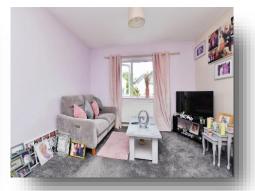

#### **Open Plan Lounge And Kitchen**

15' 3" x 11' 10" (4.65m x 3.61m) Double glazed window to the front aspect, radiator, power points. In the kitchen area there is a range of modern matching kitchen units comprising wall mounted and base units with worksurfaces above, single drainer sink unit with mixer tap, tiled splashbacks, space and plumbing for washing machine, built in electric oven with gas hob and extractor hood above, space for under counter fridge, various power points.