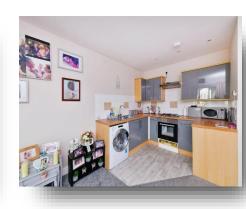

#### **Open Plan Lounge And Kitchen**

15' 3" x 11' 10" (4.65m x 3.61m) Double glazed window to the front aspect, radiator, power points. In the kitchen area there is a range of modern matching kitchen units comprising wall mounted and base units with worksurfaces above, single drainer sink unit with mixer tap, tiled splashbacks, space and plumbing for washing machine, built in electric oven with gas hob and extractor hood above, space for under counter fridge, various power points.