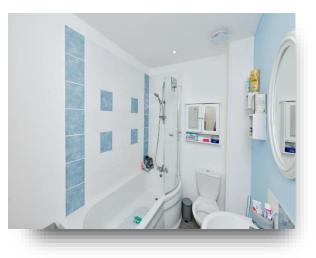

#### Bathroom

Matching bathroom suite comprising P shaped shower bath with shower attachement above, pedestal wash hand basin, low level w.c., part tiled walls, heated towel rail, storage cupboard housing the gas boiler which supplies the hot water and central heating system and shelving.