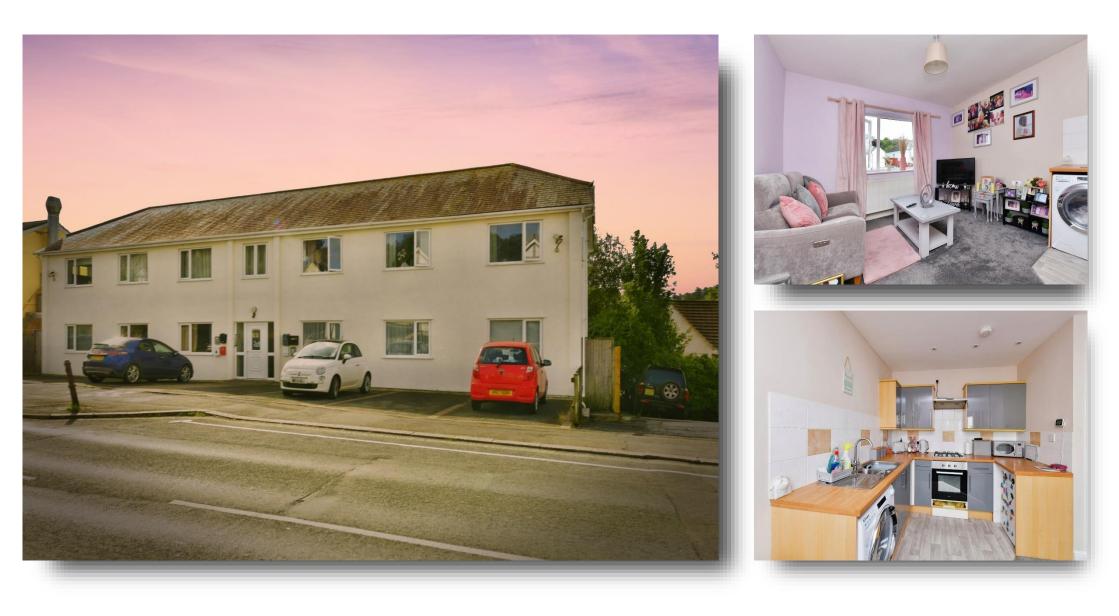

### St Stephens Court St Stephens Road, Saltash

This modern and spacious 1-bedroom flat is located in a desirable area and comes with allocated parking. The flat features a contemporary design with an open-plan living area, perfect for entertaining guests or relaxing after a long day. Call 01752 847151 to view.

#### **Open Plan Lounge And Kitchen**

15' 3" x 11' 10" (4.65m x 3.61m) Double glazed window to the front aspect, radiator, power points. In the kitchen area there is a range of modern matching kitchen units comprising wall mounted and base units with worksurfaces above, single drainer sink unit with mixer tap, tiled splashbacks, space and plumbing for washing machine, built in electric oven with gas hob and extractor hood above, space for under counter fridge, various power points.

## St Stephens Court St Stephens Road, Saltash

- NEW CARPETS THROUGHOUT
- UPDATED TO MODERN STANDARD
- SPACIOUS ONE BEDROOM FLAT
- ALLOCATED PARKING
- COUNCIL TAX BAND A