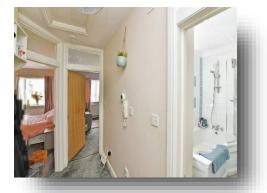

#### Hallway

Doorways leading into the living accommodation, radiator, wall mounted intercom entry system, telephone point.