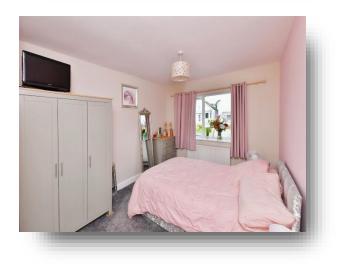

#### Bedroom

11' 3" x 9' 9" ( 3.43m x 2.97m ) Double glazed window to the front aspect, radiator, various power points.