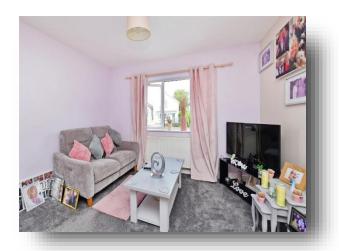

#### **Open Plan Lounge And Kitchen**

15' 3" x 11' 10" (4.65m x 3.61m) Double glazed window to the front aspect, radiator, power points. In the kitchen area there is a range of modern matching kitchen units comprising wall mounted and base units with worksurfaces above, single drainer sink unit with mixer tap, tiled splashbacks, space and plumbing for washing machine, built in electric oven with gas hob and extractor hood above, space for under counter fridge, various power points.