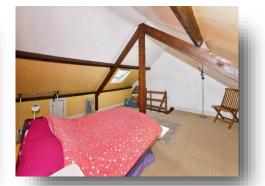

#### Loft

Storage into the eaves. Velux window. Carpet. Power points. Ceiling lights.