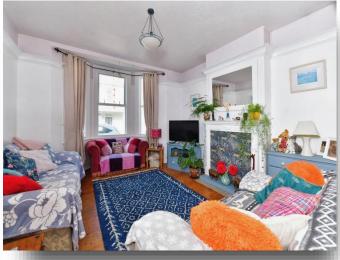

### Lounge

11' 8" excluding bay window x 12' 10" ( 3.56m excluding bay window x 3.91m )

Bay window. Original wood flooring. Ceiling light. Radiator.

## **Dining Room**

9' 2" x 12' max ( 2.79m x 3.66m max ) Rear double glazed window. Original flooring. Ceiling light. Radiator.