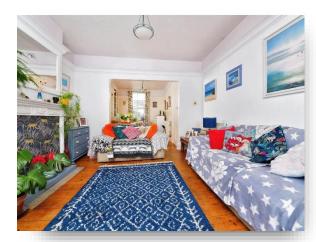

### Lounge

11' 8" excluding bay window x 12' 10" ( 3.56m excluding bay window x 3.91m )

Bay window. Original wood flooring. Ceiling light. Radiator.