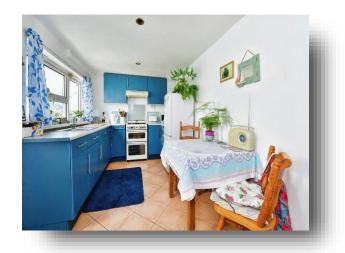

#### Kitchen

11' 2"  $\max x$  8' 3" ( 3.40m  $\max x$  2.51m ) Side double glazed window. Tiled flooring. Wall and floor units with sink and drainer. Spaces for cooker and fridge freezer. Ceiling light. Radiator. Wood stable door to the garden