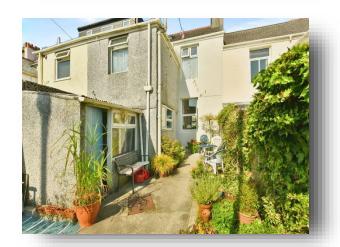

### **Rear Garden**

Outside shed with power and lighting. Patio. Gate to the rear.