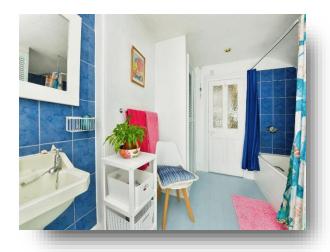

## **Bathroom**

Rear double glazed window. painted wood flooring. Bath tub with shower overhead. Wash hand basin and wc. Two storage cupboards. Radiator. Part tiled walls. Ceiling light.