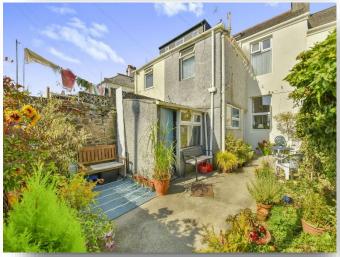

### **Rear Garden**

Outside shed with power and lighting. Patio. Gate to the rear.