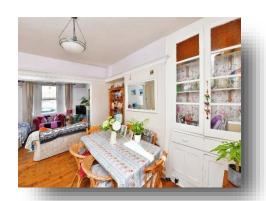

## **Dining Room**

9' 2" x 12' max ( 2.79m x 3.66m max ) Rear double glazed window. Original flooring. Ceiling light. Radiator.