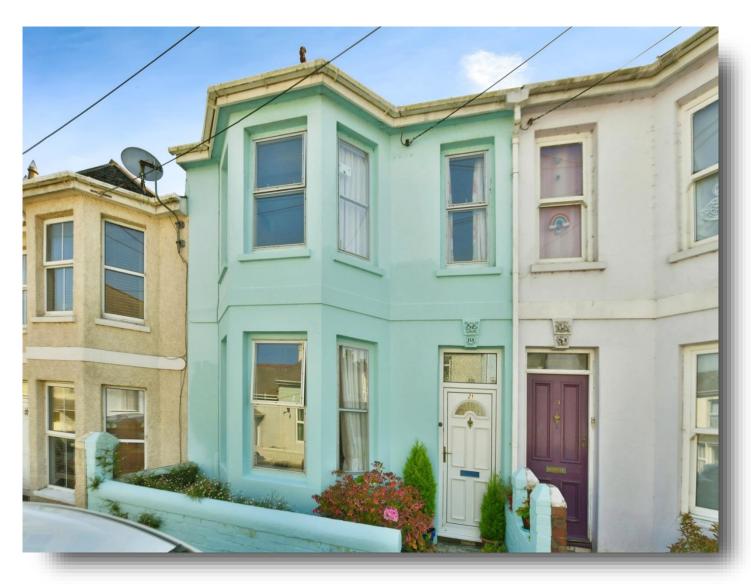

# Victoria Road, Saltash

Welcome to this charming two-bedroom terraced home. This delightful property boasts a spacious lounge and dining room, large master bedroom and versatile loft space. Step outside to discover a lovely rear garden, you don't want to miss the opportunity to view.

# Victoria Road, Saltash

- TWO BEDROOM TERRACED HOME
- SPACIOUS LOFT ROOM
- REAR GARDEN
- **LOUNGE & DINING SPACE**
- SOUGHT AFTER LOCATION

Tenure: Freehold EPC Rating: D

offers in the region of

£245,000

view this property online fox-and-sons.co.uk/Property/SAS104682