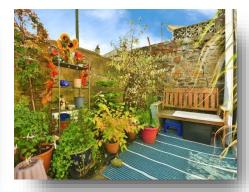

### **Rear Garden**

Outside shed with power and lighting. Patio. Gate to the rear.