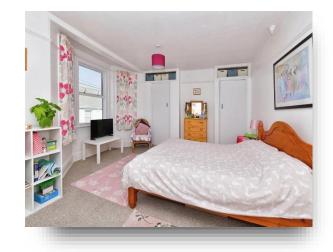

#### **Bedroom One**

15' 8" into bay window x 14' 5" ( 4.78m into bay window x 4.39m )

Front double glazed bay window. Two storage cupboards. Ceiling light. Radiator.

### **Bedroom Two**

12' 2" max x 10' 6" ( 3.71m max x 3.20m ) Rear double glazed window. Built in wardrobes. Ceiling light. Radiator. Carpet.