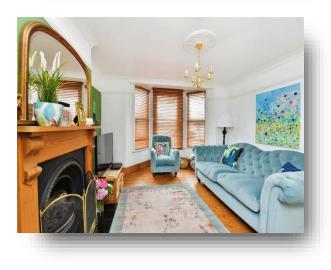

# Lounge/Diner

25' 8" x 10' 8" (7.82m x 3.25m ) Front double glazed bay window. Original floorboards. Two ceiling lights. Gas fireplace in Lounge. Two wall lights. Rear double glazed window. Two radiators.