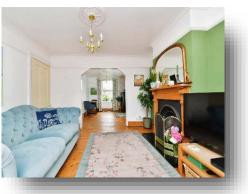

# Lounge/Diner

25' 8" x 10' 8" (7.82m x 3.25m ) Front double glazed bay window. Original floorboards. Two ceiling lights. Gas fireplace in Lounge. Two wall lights. Rear double glazed window. Two radiators.