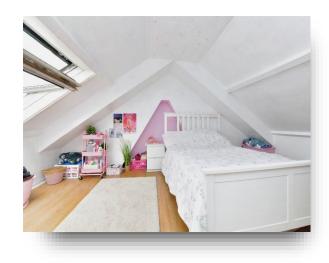

# **Bedroom One**

12' x 15' 11" ( 3.66m x 4.85m ) Velux window. Laminate flooring. wardrobe space. Ceiling light. Radiator.