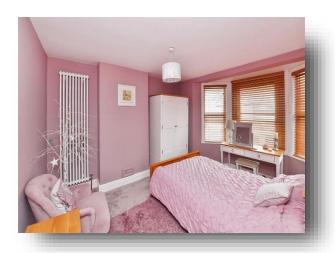

# **Bedroom Two**

10' 9" x 14' (3.28m x 4.27m) Front double glazed bay window. Carpet. Ceiling light. Wall radiator.

### **Bedroom Three** 12' 9" x 10' 6" ( 3.89m x 3.20m ) Rear double glazed window. Carpet. Ceiling light. Radiator.

# **Bedroom One**

12' x 15' 11" ( 3.66m x 4.85m ) Velux window. Laminate flooring. wardrobe space. Ceiling light. Radiator.

# **Bedroom Four**

10' x 5' 7" ( $3.05m\ x\ 1.70m$ ) Front double glazed window. Ceiling light. Carpet. Radiator.