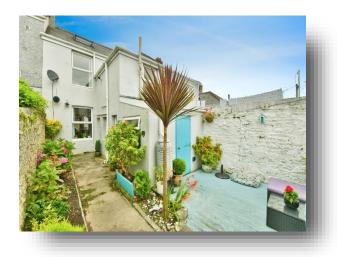

# Rear Garden

Bushes and shrubs. Patio area. Decked area. Access to utility room.