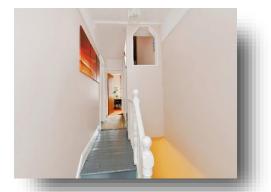

# **Entrance Hall**

Original floor boards. Wall lights. Understairs storage. Ceiling light. Radiator.