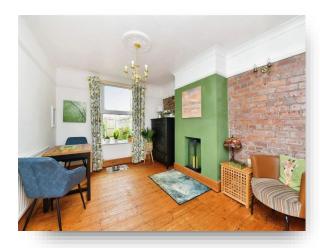

# Lounge/Diner

25' 8" x 10' 8" (7.82m x 3.25m ) Front double glazed bay window. Original floorboards. Two ceiling lights. Gas fireplace in Lounge. Two wall lights. Rear double glazed window. Two radiators.