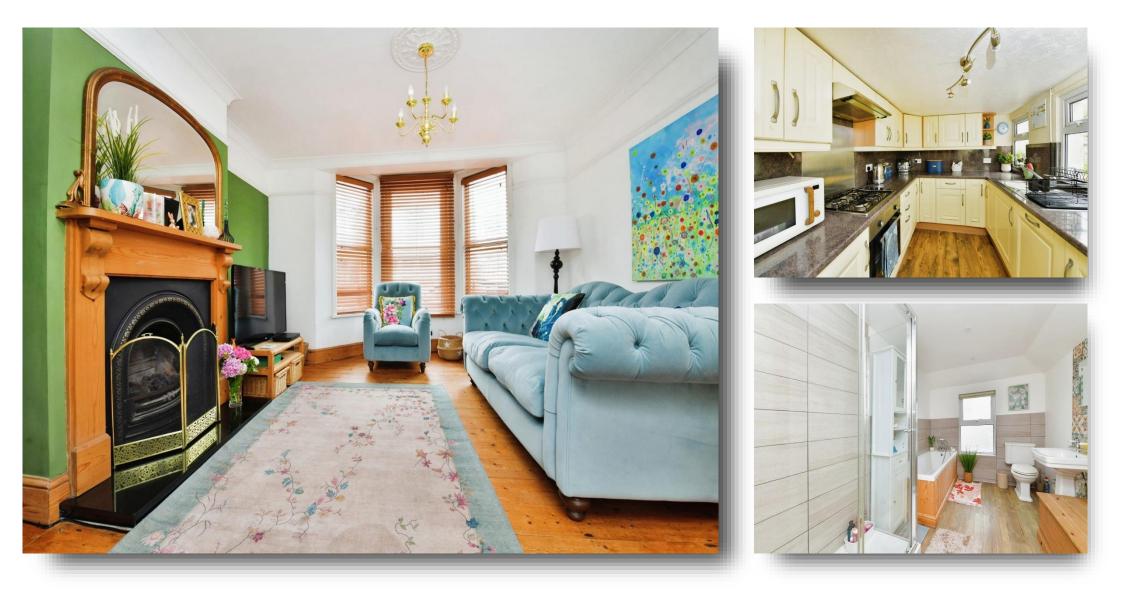

# Lounge/Diner

25' 8" x 10' 8" (7.82m x 3.25m ) Front double glazed bay window. Original floorboards. Two ceiling lights. Gas fireplace in Lounge. Two wall lights. Rear double glazed window. Two radiators.

### Kitchen

Two double glazed side windows. Integrated fridge freezer and dishwasher. Gas hob and electric oven. Sink and drainer. One year old laminate flooring. Ceiling light. Door to the garden.

# Bathroom

Rear double glazed window. Part tiled walls. Laminate flooring. Bath tub. WC. Shower. Hand basin.

Wall mirror. Ceiling light. Boiler.